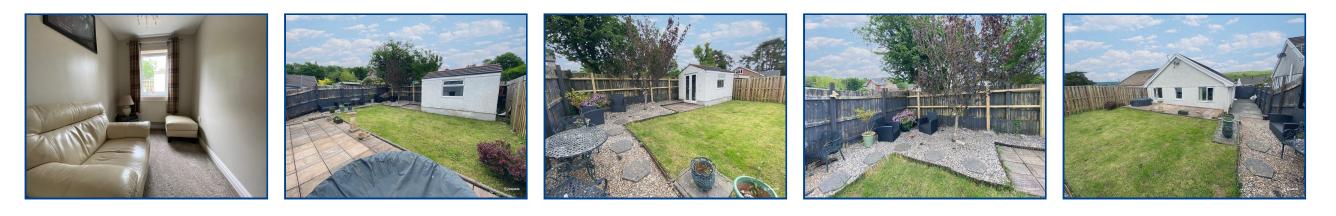

#### External

Externally the property is surrounded with mountain views & offers lawn to the front with off road parking to the side of the property. Side gated access to the rear garden.

Enclosed private rear garden with paved seating area, loose stone borders to the side & rear with mature shrubs.

Outbuilding 12'2 x 7' Power & lighting.