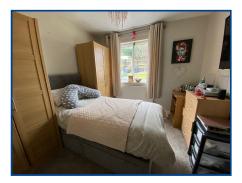

#### Bedroom One (13' 03" x 9' 01" ) or (4.04m x 2.77m)

Window to the rear, radiator.

## Bedroom Two (9' 04" x 9' 04" ) or (2.84m x 2.84m)

Window to the rear, radiator.

#### Bedroom Three (9' 04" x 6' 02" ) or (2.84m x 1.88m)

Window to the rear, radiator.

www.ctf-uk.com

Selling and letting property throughout South, Mid & West Wales

Tel: 01639 646 926

Email: neath@ctf-uk.com