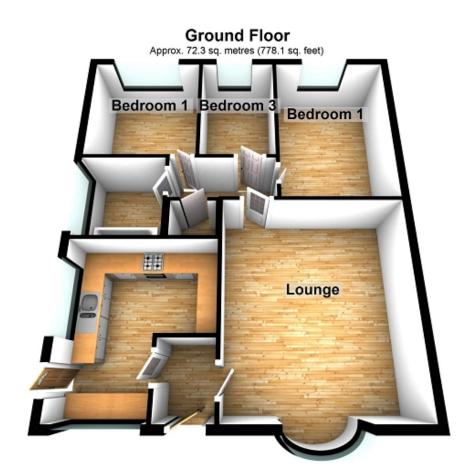

Total area: approx. 72.3 sq. metres (778.1 sq. feet)

Church Place Seven Sisters Neath Neath Port Talbot.

- SEMI DETACHED BUNGALOW
- 3 BEDROOMS
- LOUNGE
- KITCHEN
- WELL PRESENTED THROUGHOUT
- OFF ROAD PARKING
- IDEAL FIRST PURCHASE
- NO CHAIN

## Entrance Hall (5' 05" x 4' 0") or (1.65m x 1.22m)

Entrance to hallway, laminated flooring, radiator. Doors leading to.

## Kitchen (12' 08" x 11' 0") or (3.86m x 3.35m)

Window to the front, window & door to the side giving access to the rear garden. A range of wall & base fitted units with work top over, bowl & half sink unit. Plumbing for a washing, integrated fridge freezer & dishwasher, space for a tumble dryer, gas hob with extractor fan above, electric oven.

## Inner Hallway (9' 11" x 3' 06" ) or (3.02m x 1.07m)

Airing cupboard, radiator. Doors leading to.

## Bathroom (6' 08" x 5' 06" ) or (2.03m x 1.68m)

Frosted window to the side, panelled bath with shower over, vanity hand basin, low-level WC, fully tiled walls, radiator.

#### Bedroom One (13' 03" x 9' 01" ) or (4.04m x 2.77m)

Window to the rear, radiator.

## Bedroom Two (9' 04" x 9' 04" ) or (2.84m x 2.84m)

Window to the rear, radiator.

#### Bedroom Three (9' 04" x 6' 02" ) or (2.84m x 1.88m)

Window to the rear, radiator.

www.ctf-uk.com

Selling and letting property throughout South, Mid & West Wales

Tel: 01639 646 926

Email: neath@ctf-uk.com