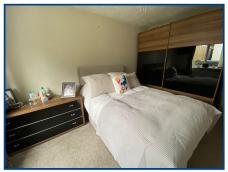

#### Bedroom One (13' 03" x 9' 01" ) or (4.04m x 2.77m)

Window to the rear, radiator.

## Bedroom Two (9' 04" x 9' 04" ) or (2.84m x 2.84m)

Window to the rear, radiator.

#### Bedroom Three (9' 04" x 6' 02" ) or (2.84m x 1.88m)

Window to the rear, radiator.

www.ctf-uk.com

Selling and letting property throughout South, Mid & West Wales

Tel: 01639 646 926

Email: neath@ctf-uk.com