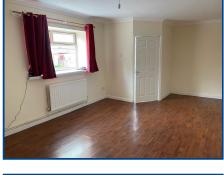

# Lounge (21' 10" x 12' 04" ) or (6.65m x 3.76m)

Window to the front, laminated flooring, radiator.

Window to the front, radiator.