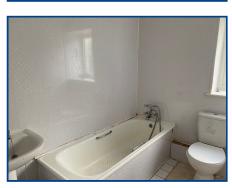

### Bathroom (7' 07" x 6' 03" ) or (2.31m x 1.91m)

Frosted window to the rear, panelled bath, hand basin, low-level WC, partially tiled walls, tiled flooring, radiator.

Bedroom One (12' 03" x 12' 02" ) or (3.73m x 3.71m)