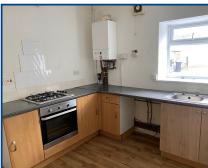

### Kitchen (11' 00" x 9' 01" ) or (3.35m x 2.77m)

Window to the rear, wall & base fitted units, sink unit, gas hob with electric oven, plumbing for a washing machine, laminated flooring, radiator.