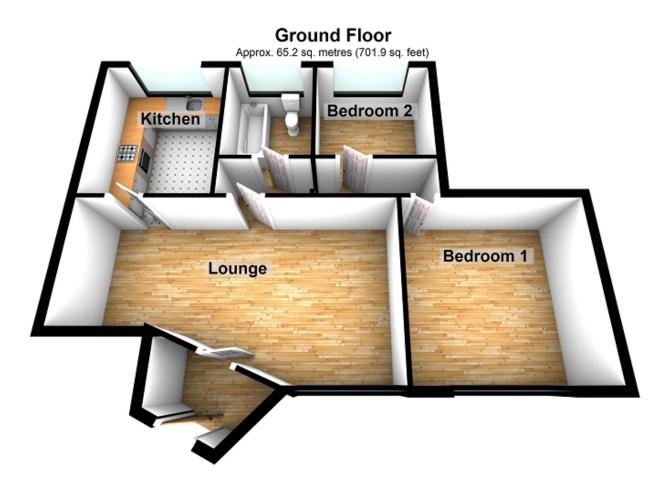

Total area: approx. 65.2 sq. metres (701.9 sq. feet)

- · GROUND FLOOR FLAT
- 2 BEDROOMS
- LOUNGE
- KITCHEN
- NEEDS MODERNISING THROUGHOUT
- OFF ROAD PARKING TO THE REAR
- NO CHAIN
- POTENTIAL RENTAL FIGURE £6000PA

### Porch (7' 06" x 3' 07") or (2.29m x 1.09m)

Entrance to porch, wall mounted electric meter. Door leading to.

# Lounge (21' 10" x 12' 04" ) or (6.65m x 3.76m)

Window to the front, laminated flooring, radiator.

# Inner Hall (15' 03" x 5' 00") or (4.65m x 1.52m)

Doors leading to.

### Kitchen (11' 00" x 9' 01" ) or (3.35m x 2.77m)

Window to the rear, wall & base fitted units, sink unit, gas hob with electric oven, plumbing for a washing machine, laminated flooring, radiator.

### Bathroom (7' 07" x 6' 03" ) or (2.31m x 1.91m)

Frosted window to the rear, panelled bath, hand basin, low-level WC, partially tiled walls, tiled flooring, radiator.

Bedroom One (12' 03" x 12' 02" ) or (3.73m x 3.71m)

Window to the front, radiator.

### Bedroom Two (9' 04" x 8' 07" ) or (2.84m x 2.62m)

Window to the rear, laminated flooring, radiator.

#### **External**

Off road parking for one vehicle.