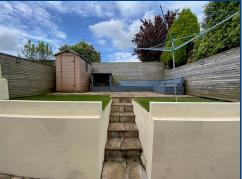

### External

Loose stone frontage with side gated access leading to the rear garden. Enclosed low maintenance rear garden benefiting from paved seating area, with artificial grass.