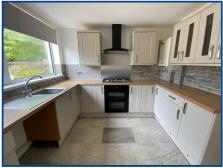

# Kitchen/Diner (11' 09" x 9' 09" ) or (3.58m x 2.97m)

A range of wall & base fitted units with breakfast bar, benefiting from gas hob with extractor fan above,

electric double oven, sink unit. Wall mounted gas central heating boiler, tiled for splash back, tiled flooring, window & door giving access to the rear garden.