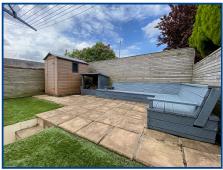

### External

Loose stone frontage with side gated access leading to the rear garden. Enclosed low maintenance rear garden benefiting from paved seating area, with artificial grass.