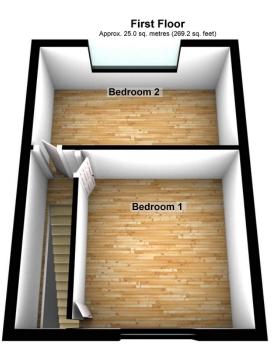

# **First Floor Accommodation**

Doors leading to.

# Bedroom One (11' 04" x 10' 07" ) or (3.45m x 3.23m)

Window to the front, storage cupboard, radiator.

www.ctf-uk.com

Selling and letting property throughout South, Mid & West Wales Tel: 01639 646 926 Email: neath@ctf-uk.com

Bedroom Two (13' 07" x 7' 11" ) or (4.14m x 2.41m) Window to the rear, radiator.