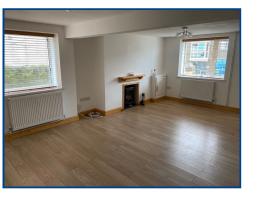

## Entrance to Lounge (19' 09" x 12' 08") or (6.02m x 3.86m)

Entrance to lounge, window to the front & side, staircase leading to the 1st floor.

Wooden mantel with free standing multi fuel fire on flagstone hearth, flooring, storage laminated cupboard housing electric meter, radiators.