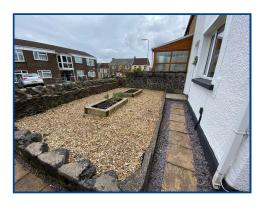

### External

Loose stone frontage with side gated access leading to the rear garden. Enclosed low maintenance rear garden benefiting from paved seating area, with artificial grass.