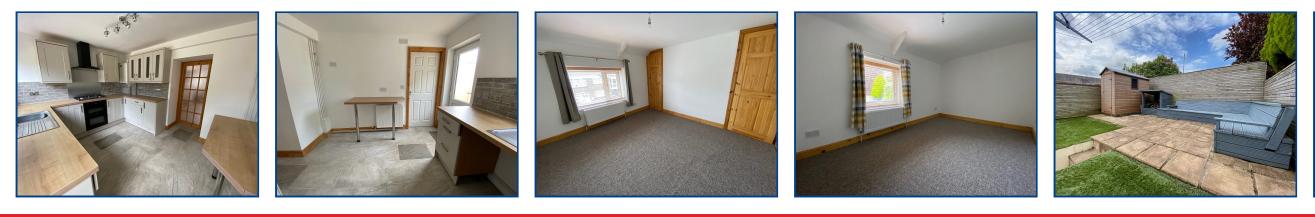

## Entrance to Lounge (19' 09" x 12' 08") or (6.02m x 3.86m)

Entrance to lounge, window to the front & side, staircase leading to the 1st floor.

Wooden mantel with free standing multi fuel fire on flagstone hearth, flooring, storage laminated cupboard housing electric meter, radiators.

# Kitchen/Diner (11' 09" x 9' 09" ) or (3.58m x 2.97m)

A range of wall & base fitted units with breakfast bar, benefiting from gas hob with extractor fan above,

electric double oven, sink unit. Wall mounted gas central heating boiler, tiled for splash back, tiled flooring, window & door giving access to the rear garden.

# Bedroom One (11' 04" x 10' 07" ) or (3.45m x 3.23m)

Window to the front, storage cupboard, radiator.

www.ctf-uk.com

Selling and letting property throughout South, Mid & West Wales Tel: 01639 646 926 Email: neath@ctf-uk.com

Bedroom Two (13' 07" x 7' 11" ) or (4.14m x 2.41m) Window to the rear, radiator.

### External

Loose stone frontage with side gated access leading to the rear garden. Enclosed low maintenance rear garden benefiting from paved seating area, with artificial grass.