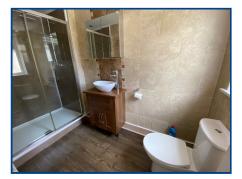

# Shower Room & WC (10' 05" x 4' 11") or (3.18m x 1.50m)

Frosted window to the rear, shower cubicle, vanity hand basin, low-level WC. Fully tiled walls, spotlights to the ceiling, laminated flooring, radiator.