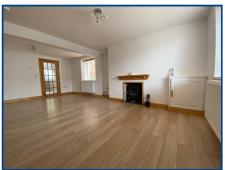

## Entrance to Lounge (19' 09" x 12' 08") or (6.02m x 3.86m)

Entrance to lounge, window to the front & side, staircase leading to the 1st floor.

Wooden mantel with free standing multi fuel fire on flagstone hearth, flooring, storage laminated cupboard housing electric meter, radiators.