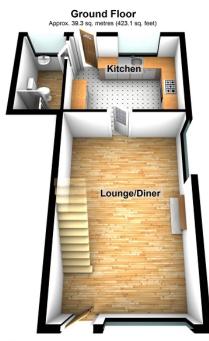

Total area: approx. 64.3 sq. metres (692.3 sq. feet)

## Entrance to Lounge (19' 09" x 12' 08") or (6.02m x 3.86m)

Entrance to lounge, window to the front & side, staircase leading to the 1st floor.

Wooden mantel with free standing multi fuel fire on flagstone hearth, flooring, storage laminated cupboard housing electric meter, radiators.

# Kitchen/Diner (11' 09" x 9' 09" ) or (3.58m x 2.97m)

A range of wall & base fitted units with breakfast bar, benefiting from gas hob with extractor fan above,

electric double oven, sink unit. Wall mounted gas central heating boiler, tiled for splash back, tiled flooring, window & door giving access to the rear garden.

# Shower Room & WC (10' 05" x 4' 11") or (3.18m x 1.50m)

Frosted window to the rear, shower cubicle, vanity hand basin, low-level WC. Fully tiled walls, spotlights to the ceiling, laminated flooring, radiator.

# **First Floor Accommodation**

Doors leading to.