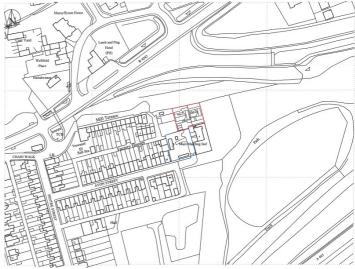

# **Chartered Surveyor, Valuers, Estate Agents & Auctioneers**

14 Offices Across South Wales

**Maes Marchog Isaf Glynneath** Neath **Neath Port Talbot.** 

- **OUTLINE PLANNING PERMISSION**
- **DETACHED BUNGALOWS & GARAGES**
- **SEMI RURAL VILLAGE LOCATION**
- **PLANNING REFERENCE P2023/0582**
- APPROXIMATELY 12 15.5M WIDTH DEPTH 9 11M
- **MAIN SERVICES ON SITE**

### **General Description**

**LOOKING TO BUILD!** 

WE HAVE WHAT YOUR LOOKING FOR - OUTLINE PLANNING PERMISSION!

Has been granted for 2 detached bungalows & detached garages, at Maes Marchog Isaf Glynneath. Call us today for further more information....

## Maes Marchog Isaf, Glynneath, Neath, Neath Port Talbot.

**Property Description** LOOKING TO BUILD!

FOR PERMISSION!

bungalows & detached garages, at Peninsula. Call us today for more Maes Marchog Isaf Glynneath. If information..... your looking to build & need an additional plot to keep your family close, this is the perfect location.