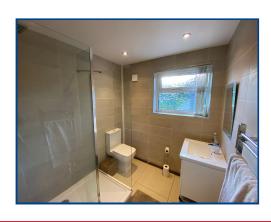

### Wet Room/Shower Room (7' 3" x 6' 7") or (2.20m x 2.00m)

Frosted window to the rear, walk in shower, vanity hand basin, WC, extractor fan, radiator, tiled walls and flooring.