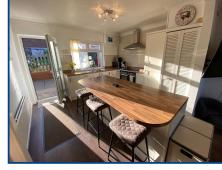

## Kitchen/Diner (23' 3" x 23' 7") or (7.08m x 7.20m)

Open plan kitchen diner, window to front and rear, door leading to the garden. Range of wall and base fitted units, breakfast bar, integrated fridge freezer. Freestanding electric hob and oven with extractor fan above, bowl and 1/2 sink unit, wood burner, storage cupboard with consumer unit, laminate flooring.