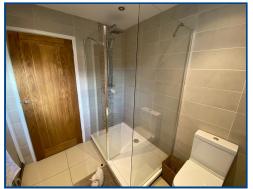

### Wet Room/Shower Room (7' 3" x 6' 7") or (2.20m x 2.00m)

Frosted window to the rear, walk in shower, vanity hand basin, WC, extractor fan, radiator, tiled walls and flooring.