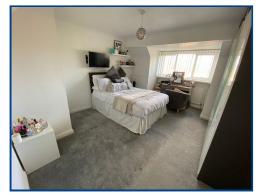

# Downstairs bedroom (10' 7" x 11' 11") or (3.23m x 3.64m)

Window to front, wall mounted lights, radiator.

Lounge (10' 11" x 11' 11") or (3.34m x 3.64m) French doors to rear garden, radiator, laminate flooring.