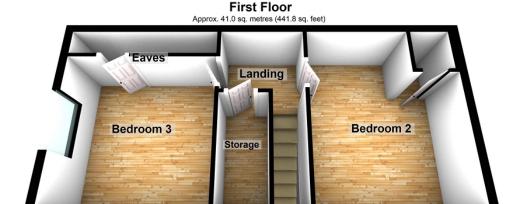

## First Floor Accomodation (14' 2" x 6' 8") or (4.32m x 2.04m)

Velux window to the rear, storage cupboard, doors leading to.

# Bedroom 2 (14' 8" x 11' 11") or (4.46m x 3.64m)

Window to rear, radiator, airing cupboard with boiler.

# Bedroom 3 (11' 10" x 11' 11") or (3.61m x 3.63m)

Window to side, radiator, storage cupboard.

**External** 

Concrete shed with plumbing for washing machine, spacious outdoor building with electric shutters, low maintenance front and rear garden, wheelchair access to the front.