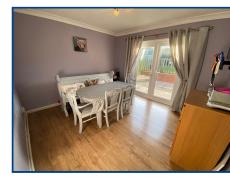

# Downstairs bedroom (10' 7" x 11' 11") or (3.23m x 3.64m)

Window to front, wall mounted lights, radiator.

Lounge (10' 11" x 11' 11") or (3.34m x 3.64m) French doors to rear garden, radiator, laminate flooring.