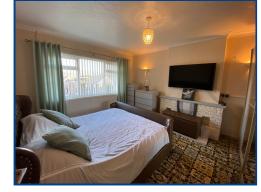

# Bedroom 2 (14' 8" x 11' 11") or (4.46m x 3.64m)

Window to rear, radiator, airing cupboard with boiler.

# Bedroom 3 (11' 10" x 11' 11") or (3.61m x 3.63m)

Window to side, radiator, storage cupboard.

**External** 

Concrete shed with plumbing for washing machine, spacious outdoor building with electric shutters, low maintenance front and rear garden, wheelchair access to the front.