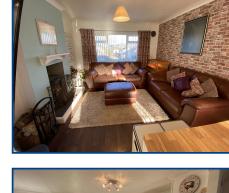

# Downstairs bedroom (10' 7" x 11' 11") or (3.23m x 3.64m)

Window to front, wall mounted lights, radiator.

Lounge (10' 11" x 11' 11") or (3.34m x 3.64m) French doors to rear garden, radiator, laminate flooring.