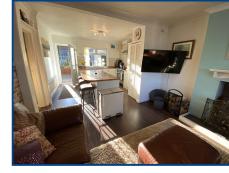

## Kitchen/Diner (23' 3" x 23' 7") or (7.08m x 7.20m)

Open plan kitchen diner, window to front and rear, door leading to the garden. Range of wall and base fitted units, breakfast bar, integrated fridge freezer. Freestanding electric hob and oven with extractor fan above, bowl and 1/2 sink unit, wood burner, storage cupboard with consumer unit, laminate flooring.