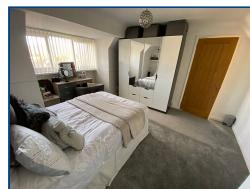

# Downstairs bedroom (10' 7" x 11' 11") or (3.23m x 3.64m)

Window to front, wall mounted lights, radiator.

Lounge (10' 11" x 11' 11") or (3.34m x 3.64m) French doors to rear garden, radiator, laminate flooring.