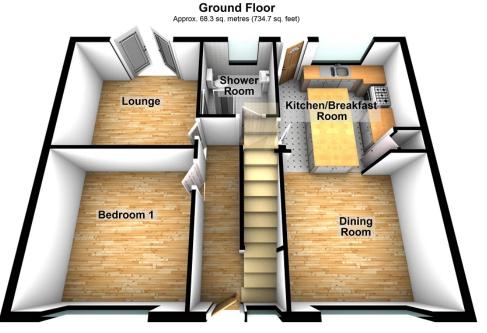

Call in now to book a viewing on 01639 646926!..

Hallway (13' 9" x 6' 8") or (4.19m x 2.03m)

Entrance to hallway, under stair storage, radiator. Doors leading to.

# Downstairs bedroom (10' 7" x 11' 11") or (3.23m x 3.64m)

Window to front, wall mounted lights, radiator.

Lounge (10' 11" x 11' 11") or (3.34m x 3.64m) French doors to rear garden, radiator, laminate flooring.

## Kitchen/Diner (23' 3" x 23' 7") or (7.08m x 7.20m)

Open plan kitchen diner, window to front and rear, door leading to the garden. Range of wall and base fitted units, breakfast bar, integrated fridge freezer. Freestanding electric hob and oven with extractor fan above, bowl and 1/2 sink unit, wood burner, storage cupboard with consumer unit, laminate flooring.

### Wet Room/Shower Room (7' 3" x 6' 7") or (2.20m x 2.00m)

Frosted window to the rear, walk in shower, vanity hand basin, WC, extractor fan, radiator, tiled walls and flooring.