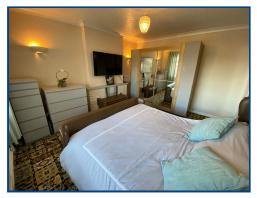

# Bedroom 2 (14' 8" x 11' 11") or (4.46m x 3.64m)

Window to rear, radiator, airing cupboard with boiler.

# Bedroom 3 (11' 10" x 11' 11") or (3.61m x 3.63m)

Window to side, radiator, storage cupboard.

**External** 

Concrete shed with plumbing for washing machine, spacious outdoor building with electric shutters, low maintenance front and rear garden, wheelchair access to the front.