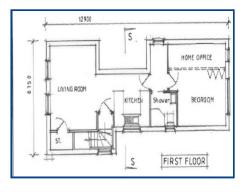

WHITE UPVC WINDOW

VERTICAL LARCH PANELS

SNOOTH WHITE CEMENT DETAILS

- OUTLINE PLANNING RESIDENTIAL FLATS
- 2 X ONE BEDROOM FLATS
- INVESTMENT OPPORTUNITY
- CLOSE TO LOCAL AMENITIES
- BUS & RAIL LINKS
- PLANNING NUMBER P2020/0900

## **General Description**

**INVESTMENT OPPORTUNITY!** 

Planning has been passed to build 2 x one bedroom flats. Conveniently located in Skewen. Call us today for more information.

## New Road, Skewen, Neath, Neath Port Talbot.

**Property Description**INVESTMENT OPPORTUNITY! Planning has been passed to build 2 x 01639 646926. bedroom flats. Conveniently located in Skewen. Situated walking distance from local amenities, shops schools, regular bus & rail service, good road links to the M4 corridor. Planning reference - P2020/0900. Rentable value Council Tax achievable when built £12,000 pa.