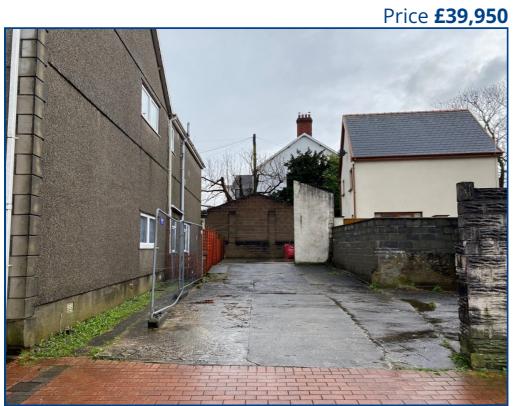

WHITE UPVC WINDOW

VERTICAL LARCH PANELS

SNOOTH WHITE CEMENT DETAILS

- OUTLINE PLANNING RESIDENTIAL FLATS
- 2 X ONE BEDROOM FLATS
- INVESTMENT OPPORTUNITY
- CLOSE TO LOCAL AMENITIES
- BUS & RAIL LINKS
- PLANNING NUMBER P2020/0900

## **General Description**

**INVESTMENT OPPORTUNITY!** 

Planning has been passed to build 2 x one bedroom flats. Conveniently located in Skewen. Call us today for more information.

## New Road, Skewen, Neath, Neath Port Talbot.

**Property Description**INVESTMENT OPPORTUNITY! Planning has been passed to build 2 x 01639 646926. bedroom flats. Conveniently located in Skewen. Situated walking distance from local amenities, shops schools, regular bus & rail service, good road links to the M4 corridor. Planning reference - P2020/0900. Rentable value Council Tax achievable when built £12,000 pa.