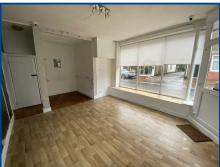

#### Shop Front (13' 09" x 13' 02") or (4.19m x 4.01m)

Entrance to shop front, window to the front & side, laminated flooring.