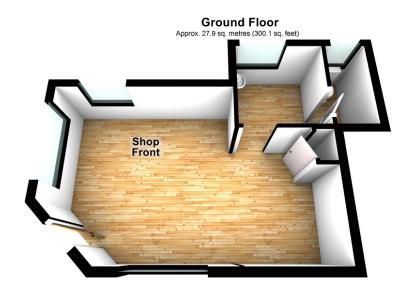

#### Shop Front (13' 09" x 13' 02") or (4.19m x 4.01m)

Entrance to shop front, window to the front & side, laminated flooring.

#### Rear Room (7' 00" x 6' 11" ) or (2.13m x 2.11m)

Window to the rear, hand basin, laminated flooring.

## WC (7' 03" x 3' 02" ) or (2.21m x 0.97m)

Low -level WC, water tank.