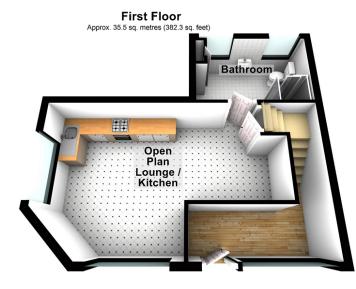

## **First Floor Self Contained Flat**

### **Entrance to first floor flat**

Entrance to hallway staircase leading to first floor.

#### **Open Plan Kitchen / Living** Room (18' 08" x 13' 07") or (5.69m x 4.14m)

Window to the front & side, a range of wall & base fitted units, electric hob, oven & extractor fan, sink unit. Tiled for splash back, spotlights to the ceiling, radiator.

#### Bathroom (10' 08" x 6' 10" ) or (3.25m x 2.08m)

Windows to the rear, shower cubicle, low-level WC, hand basin, non slip flooring. Spotlights to the ceiling, radiator.

### Bedroom (10' 01" x 7' 08" ) or (3.07m x 2.34m)

Window to the front, laminated flooring, radiator.

Tenure Freehold

Web: www.ctf-uk.com