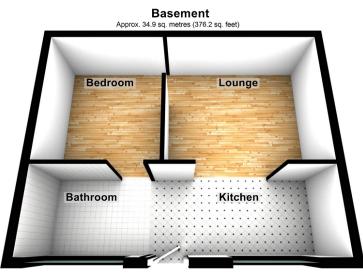

#### **Property Description**

**INVESTMENT OPPORTUNITY!** Commercial premises to the ground floor, two self contained 1 Bedroom flats to basement & first floor. First floor flat has recently been renovated throughout & offers; Entrance to hallway, staircase leading to open plan living room / kitchen, bathroom & bedroom. Basement flat offers same layout & requires renovating throughout. Previous annual income when occupied approximately £11,160. was Glynneath has many local amenities, shops schools, regular bus service & good road links to