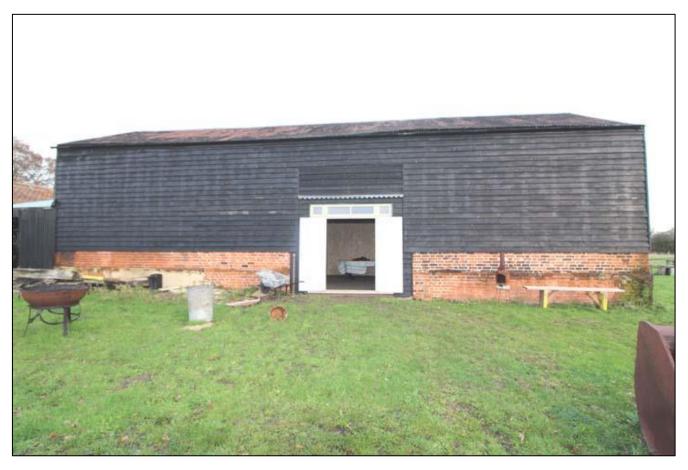

# ALRESFORD, COLCHESTER, ESSEX BARN TO LET. RENT £750 PER CALENDAR MONTH

BUSINESS RATES & CHARGES MAY APPLY
THE BARN HAS AN INTERNAL WIDTH OF 56FT. & A DEPTH OF 21FT.
ELECTRICITY CONNECTED. TOILET BLOCK CLOSE BY.
TIMBER CONSTRUCTION. SMALL TRADES & STORAGE CONSIDERED.