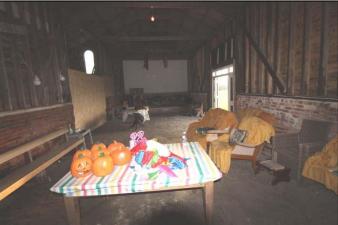

# ALRESFORD, COLCHESTER, ESSEX BARN TO LET. RENT £750 PER CALENDAR MONTH

BUSINESS RATES & CHARGES MAY APPLY
THE BARN HAS AN INTERNAL WIDTH OF 56FT. & A DEPTH OF 21FT.
ELECTRICITY CONNECTED. TOILET BLOCK CLOSE BY.
TIMBER CONSTRUCTION. SMALL TRADES & STORAGE CONSIDERED.