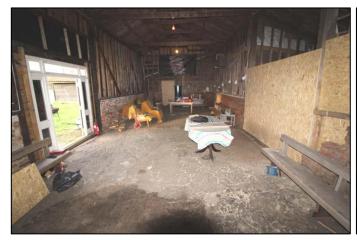

# ALRESFORD, COLCHESTER, ESSEX BARN TO LET. RENT £750 PER CALENDAR MONTH

BUSINESS RATES & CHARGES MAY APPLY
THE BARN HAS AN INTERNAL WIDTH OF 56FT. & A DEPTH OF 21FT.
ELECTRICITY CONNECTED. TOILET BLOCK CLOSE BY.
TIMBER CONSTRUCTION. SMALL TRADES & STORAGE CONSIDERED.