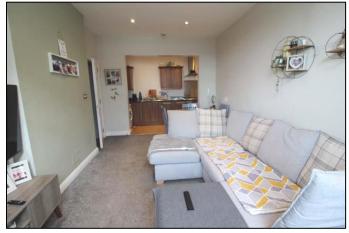

# FLAT NO. 1. MARINERS HOUSE, 28/30 HIGH ST., BRIGHTLINGEA, ESSEX A 2 BEDROOM GROUND FLOOR FLAT TO LET UNFURNISHED AT £895 PER CALENDAR MONTH (EXCLUSIVE)

\* ENTRANCE LOBBY WITH GAS BOILER FOR CENTRAL HEATING \* LOUNGE / DINER 15'2" X 9'5" OPEN TO KITCHEN 24'7" X 5'2" \* BATHROOM / W.C. \* SOUTH FACING GARDEN \* \* GAS CENTRAL HEATING \* DOUBLE GLAZED WINDOWS \* \* 1 CAR PARKING SPACE \* COUNCIL TAX BAND B