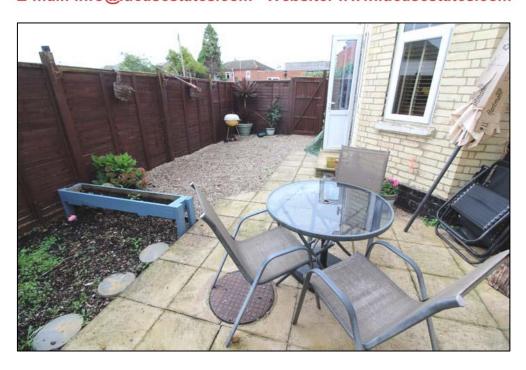

# FLAT NO. 1. MARINERS HOUSE, 28/30 HIGH ST., BRIGHTLINGEA, ESSEX A 2 BEDROOM GROUND FLOOR FLAT TO LET UNFURNISHED AT £895 PER CALENDAR MONTH (EXCLUSIVE)

\* ENTRANCE LOBBY WITH GAS BOILER FOR CENTRAL HEATING \* LOUNGE / DINER 15'2" X 9'5" OPEN TO KITCHEN 24'7" X 5'2" \* BATHROOM / W.C. \* SOUTH FACING GARDEN \* \* GAS CENTRAL HEATING \* DOUBLE GLAZED WINDOWS \* \* 1 CAR PARKING SPACE \* COUNCIL TAX BAND B