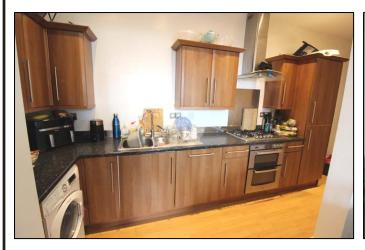

# FLAT NO. 1. MARINERS HOUSE, 28/30 HIGH ST., BRIGHTLINGEA, ESSEX A 2 BEDROOM GROUND FLOOR FLAT TO LET UNFURNISHED AT £895 PER CALENDAR MONTH (EXCLUSIVE)

\* ENTRANCE LOBBY WITH GAS BOILER FOR CENTRAL HEATING \* LOUNGE / DINER 15'2" X 9'5" OPEN TO KITCHEN 24'7" X 5'2" \* BATHROOM / W.C. \* SOUTH FACING GARDEN \* \* GAS CENTRAL HEATING \* DOUBLE GLAZED WINDOWS \* \* 1 CAR PARKING SPACE \* COUNCIL TAX BAND B