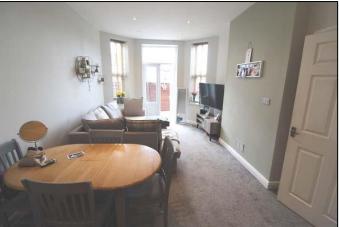

# FLAT NO. 1. MARINERS HOUSE, 28/30 HIGH ST., BRIGHTLINGEA, ESSEX A 2 BEDROOM GROUND FLOOR FLAT TO LET UNFURNISHED AT £895 PER CALENDAR MONTH (EXCLUSIVE)

\* ENTRANCE LOBBY WITH GAS BOILER FOR CENTRAL HEATING \* LOUNGE / DINER 15'2" X 9'5" OPEN TO KITCHEN 24'7" X 5'2" \* BATHROOM / W.C. \* SOUTH FACING GARDEN \* \* GAS CENTRAL HEATING \* DOUBLE GLAZED WINDOWS \* \* 1 CAR PARKING SPACE \* COUNCIL TAX BAND B