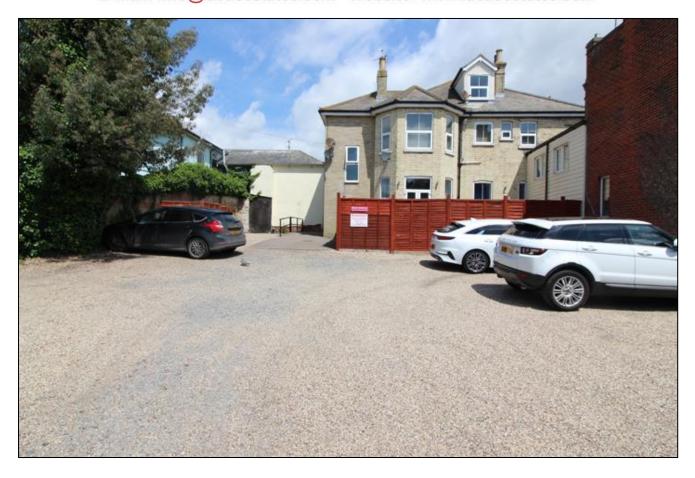

# FLAT NO. 1. MARINERS HOUSE, 28/30 HIGH ST., BRIGHTLINGEA, ESSEX A 2 BEDROOM GROUND FLOOR FLAT TO LET UNFURNISHED AT £895 PER CALENDAR MONTH (EXCLUSIVE)

\* ENTRANCE LOBBY WITH GAS BOILER FOR CENTRAL HEATING \* LOUNGE / DINER 15'2" X 9'5" OPEN TO KITCHEN 24'7" X 5'2" \* BATHROOM / W.C. \* SOUTH FACING GARDEN \* \* GAS CENTRAL HEATING \* DOUBLE GLAZED WINDOWS \* \* 1 CAR PARKING SPACE \* COUNCIL TAX BAND B