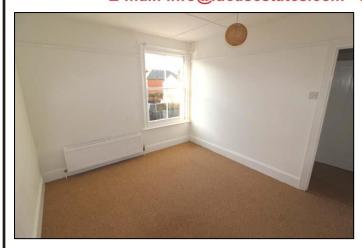

# **FIRST FLOOR**

**LANDING** with coving to ceiling.

**BEDROOM 1.** 11'3" x 9'9" with built in wardrobe cupboard and radiator.

BEDROOM 2. 10'3" x 7'3" with radiator.

**BEDROOM 3.** 8'10" x 7' with built in cupboard. Radiator.