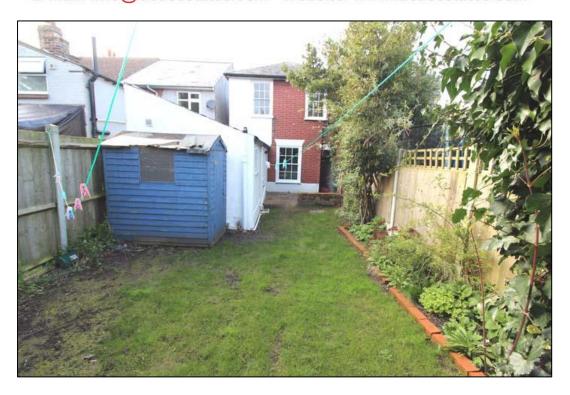

# **OUTSIDE**

**Front garden** laid to slate chippings and dwarf decorative wall. Timber door to private side passageway with letter flap, ladder neck and light leading to –

**Rear garden** laid to lawn and stoned area, outside tap, raised paved patio area and timbe garden shed. The garden is well fenced with close boarded fencing on concrete posts and gravel boards.