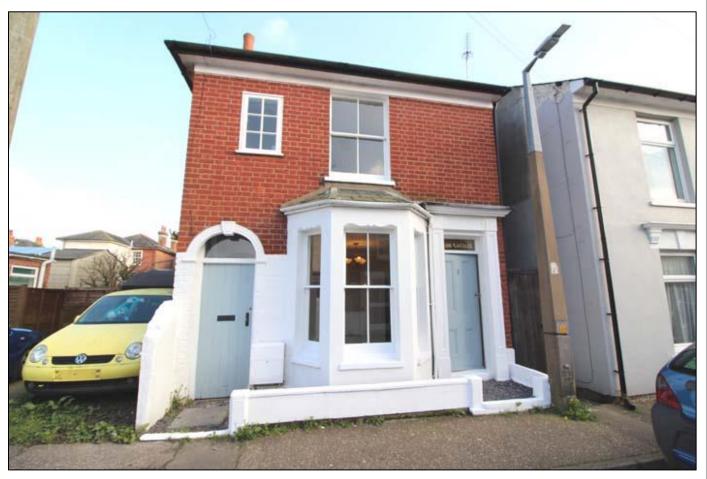

# 3 NELSON STREET, BRIGHTLINGSEA, ESSEX PRICE £299,000 FREEHOLD NO ONWARD CHAIN

| ጥ | DETACHED TOWN CENTRE PR             | OPERTY                      | * |
|---|-------------------------------------|-----------------------------|---|
| * | LOUNGE 12'6" X 11'4"                | * DINING ROOM 12'6" X 11'3" | * |
| * | KITCHEN 8'9" X 8'4"                 | * UTILITY ROOM/W.C.         | * |
| * | 1 <sup>ST</sup> FLOOR BATHROOM/W.C. | * BEDROOM 1. 11'3" X 9'9"   | * |
| * | BEDROOM 2. 10'3" X 7'3"             | * BEDROOM 3. 8'10" X 7'     | * |
| * | GAS CENTRAL HEATING                 | * ENCLOSED REAR GARDEN      | * |

A 3 bedroom detached property situated in the town centre convenient for local shops, bus services and the Waterside. The accommodation comprises:-