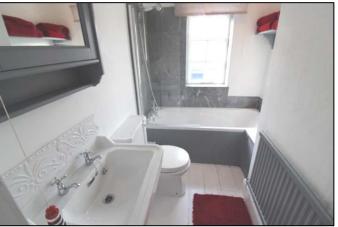

**BATHROOM** with white suite of bath with shower mixer tap, pedestal wash basin and W.C. Radiator. Inset ceiling spot lights.