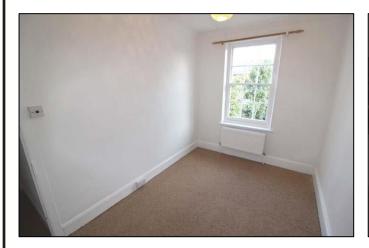

# **FIRST FLOOR**

**LANDING** with coving to ceiling.

**BEDROOM 1.** 11'3" x 9'9" with built in wardrobe cupboard and radiator.

BEDROOM 2. 10'3" x 7'3" with radiator.

**BEDROOM 3.** 8'10" x 7' with built in cupboard. Radiator.