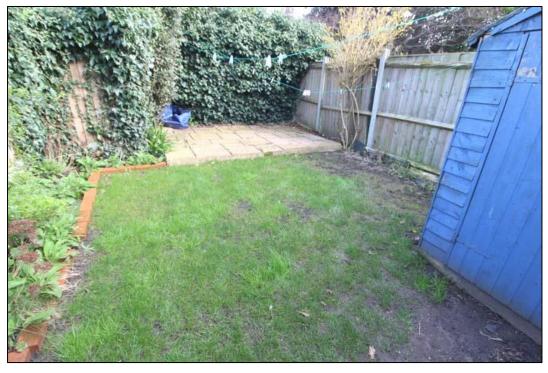

# **OUTSIDE**

**Front garden** laid to slate chippings and dwarf decorative wall. Timber door to private side passageway with letter flap, ladder neck and light leading to –

**Rear garden** laid to lawn and stoned area, outside tap, raised paved patio area and timbe garden shed. The garden is well fenced with close boarded fencing on concrete posts and gravel boards.