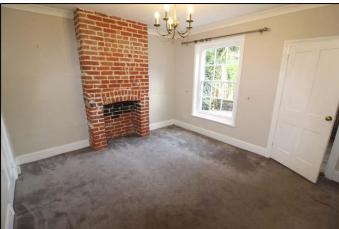

# **GROUND FLOOR**

**LOUNGE** 12'6" x 11'4" with front entrance door. 2 radiators. Bay window. Door to - **LOBBY** with stairs to 1<sup>st</sup> floor. Door to -

**DINING ROOM** 12'6" x 11'3" with understairs cupboard with plumbing for washing machine. Brick fireplace. Radiator. Door to -