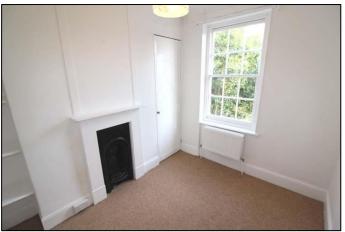

# **GROUND FLOOR**

**LOUNGE** 12'6" x 11'4" with front entrance door. 2 radiators. Bay window. Door to - **LOBBY** with stairs to 1<sup>st</sup> floor. Door to -

**DINING ROOM** 12'6" x 11'3" with understairs cupboard with plumbing for washing machine. Brick fireplace. Radiator. Door to -