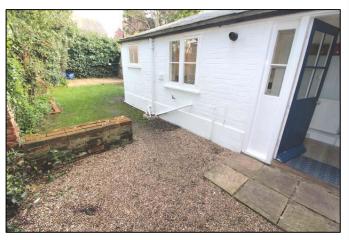

# **OUTSIDE**

**Front garden** laid to slate chippings and dwarf decorative wall. Timber door to private side passageway with letter flap, ladder neck and light leading to –

**Rear garden** laid to lawn and stoned area, outside tap, raised paved patio area and timbe garden shed. The garden is well fenced with close boarded fencing on concrete posts and gravel boards.