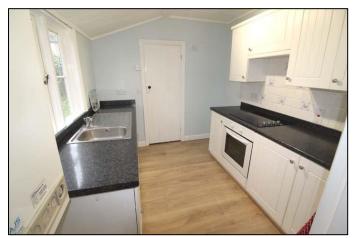

**REAR ENTRANCE LOBBY** with door to garden. Radiator.

**KITCHEN** 8'9" x 8'4" with modern units including worksurface with inset stainless steel sink with cupboards and drawers under. Further worksurfaces with ceramic hob and under counter oven, tiled over. Matching eye level wall cabinets and base unit cupboards Plumbing for washing machine. Wall mounted gas boiler for central heating. Door to - **UTILITY ROOM** with worksurface with oval basin, shelving under. W.C. Inset ceiling lighting.