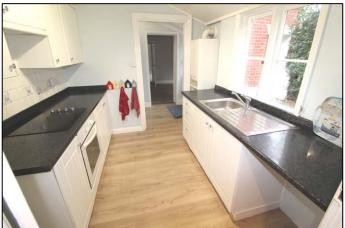

**REAR ENTRANCE LOBBY** with door to garden. Radiator.

**KITCHEN** 8'9" x 8'4" with modern units including worksurface with inset stainless steel sink with cupboards and drawers under. Further worksurfaces with ceramic hob and under counter oven, tiled over. Matching eye level wall cabinets and base unit cupboards Plumbing for washing machine. Wall mounted gas boiler for central heating. Door to - **UTILITY ROOM** with worksurface with oval basin, shelving under. W.C. Inset ceiling lighting.