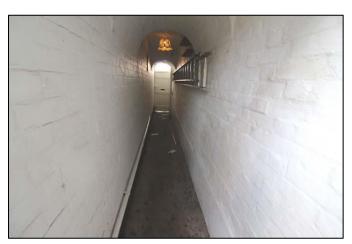

# **OUTSIDE**

**Front garden** laid to slate chippings and dwarf decorative wall. Timber door to private side passageway with letter flap, ladder neck and light leading to –

**Rear garden** laid to lawn and stoned area, outside tap, raised paved patio area and timbe garden shed. The garden is well fenced with close boarded fencing on concrete posts and gravel boards.