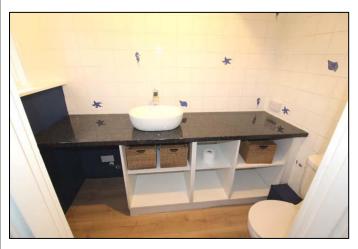

**REAR ENTRANCE LOBBY** with door to garden. Radiator.

**KITCHEN** 8'9" x 8'4" with modern units including worksurface with inset stainless steel sink with cupboards and drawers under. Further worksurfaces with ceramic hob and under counter oven, tiled over. Matching eye level wall cabinets and base unit cupboards Plumbing for washing machine. Wall mounted gas boiler for central heating. Door to - **UTILITY ROOM** with worksurface with oval basin, shelving under. W.C. Inset ceiling lighting.