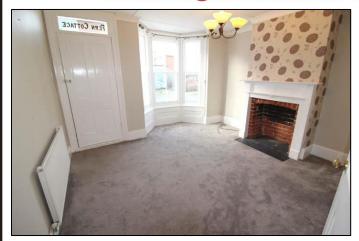

# **GROUND FLOOR**

**LOUNGE** 12'6" x 11'4" with front entrance door. 2 radiators. Bay window. Door to - **LOBBY** with stairs to 1<sup>st</sup> floor. Door to -

**DINING ROOM** 12'6" x 11'3" with understairs cupboard with plumbing for washing machine. Brick fireplace. Radiator. Door to -