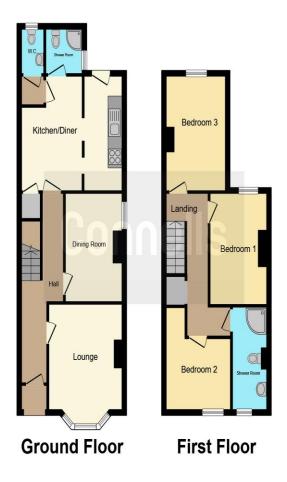

#### Entrance Hall

Lounge 10' 4" x 13' 8" ( 3.15m x 4.17m )

**Dining Room** 8' 4" x 16' 8" ( 2.54m x 5.08m )

**Kitchen** 16' 3" x 5' (4.95m x 1.52m) **Reception Room** 12' 4" x 8' (3.76m x 2.44m)

Cloakroom

Shower Room

#### **First Floor**

Bedroom 1 8' 4" x 13' (2.54m x 3.96m)

Bedroom 2 12' 9" x 8' 4" ( 3.89m x 2.54m )

Bedroom 3 8' 6" x 8' (2.59m x 2.44m)

Bathroom

Outside Front And Rear Gardens Parking

This floorplan is for illustrative purposes only and is not drawn to scale. Measurements, floor-areas, openings and orientations are approximate. They should not be relied upon for any purpose and do not form any part of an agreement. No liability is taken for any error or mis-statement. All parties must rely on their own inspections.