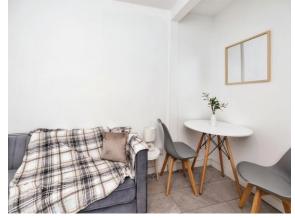

#### Entrance Hall

Lounge 10' 4" x 13' 8" ( 3.15m x 4.17m )

**Dining Room** 8' 4" x 16' 8" ( 2.54m x 5.08m )

**Kitchen** 16' 3" x 5' (4.95m x 1.52m) **Reception Room** 12' 4" x 8' (3.76m x 2.44m)

Cloakroom