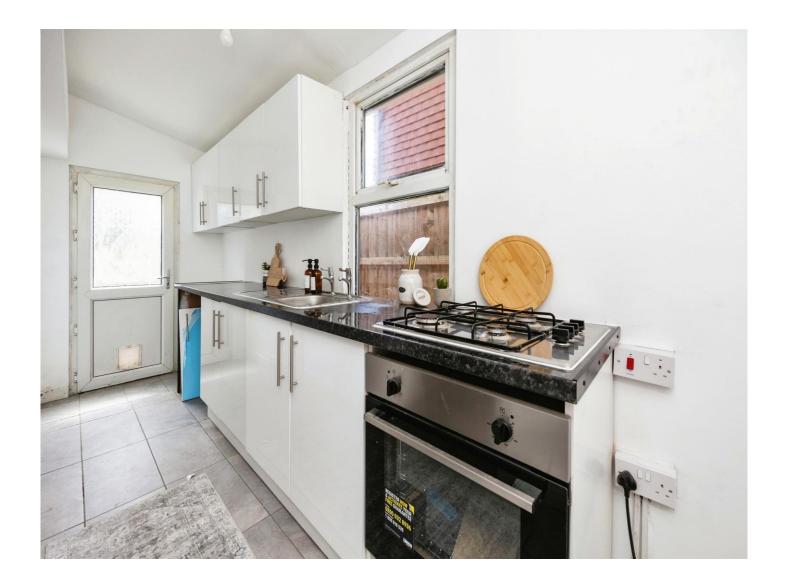

#### Entrance Hall

Lounge 10' 4" x 13' 8" ( 3.15m x 4.17m )

**Dining Room** 8' 4" x 16' 8" ( 2.54m x 5.08m )

**Kitchen** 16' 3" x 5' (4.95m x 1.52m) **Reception Room** 12' 4" x 8' (3.76m x 2.44m)

Cloakroom