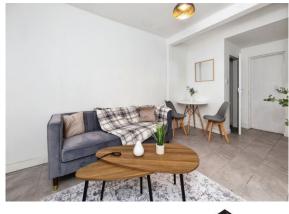

#### Entrance Hall

Lounge 10' 4" x 13' 8" ( 3.15m x 4.17m )

**Dining Room** 8' 4" x 16' 8" ( 2.54m x 5.08m )

**Kitchen** 16' 3" x 5' (4.95m x 1.52m) **Reception Room** 12' 4" x 8' (3.76m x 2.44m)

Cloakroom