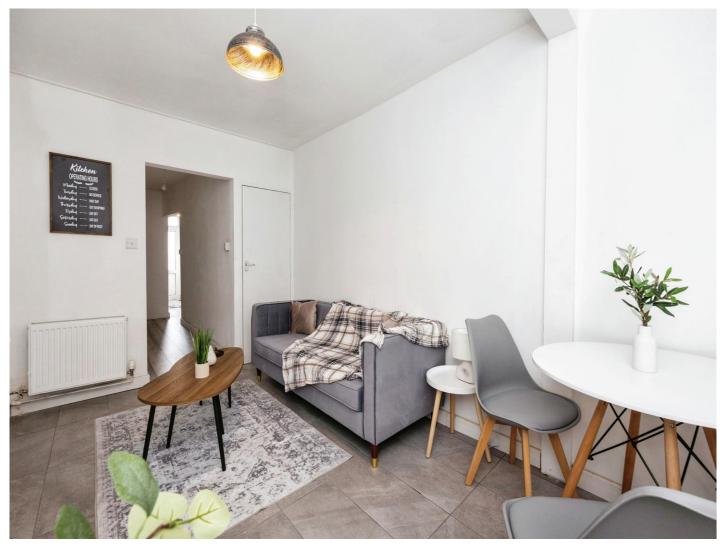

#### Entrance Hall

Lounge 10' 4" x 13' 8" ( 3.15m x 4.17m )

**Dining Room** 8' 4" x 16' 8" ( 2.54m x 5.08m )

**Kitchen** 16' 3" x 5' (4.95m x 1.52m) **Reception Room** 12' 4" x 8' (3.76m x 2.44m)

Cloakroom