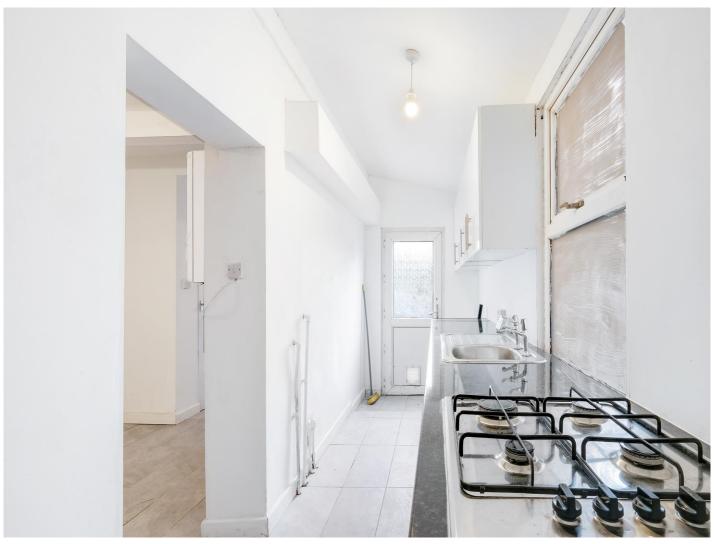

## Beaver Road Ashford TN23 7SJ

**Entrance Hall** 

**Lounge** 10' 4" x 13' 8" ( 3.15m x 4.17m )

**Dining Room** 8' 4" x 16' 8" ( 2.54m x 5.08m )

**Kitchen** 16' 3" x 5' ( 4.95m x 1.52m )

**Reception Room** 12' 4" x 8' (3.76m x 2.44m)