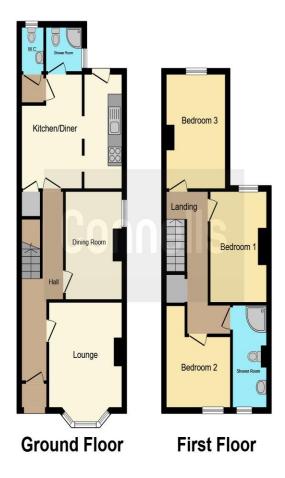

## Beaver Road Ashford TN23 7SJ

**Entrance Hall** 

**Lounge** 10' 4" x 13' 8" ( 3.15m x 4.17m )

**Dining Room** 8' 4" x 16' 8" ( 2.54m x 5.08m )

**Kitchen** 16' 3" x 5' ( 4.95m x 1.52m )

**Reception Room** 12' 4" x 8' (3.76m x 2.44m)

Cloakroom

**Shower Room** 

**First Floor** 

**Bedroom 1** 8' 4" x 13' ( 2.54m x 3.96m )

**Bedroom 2** 12' 9" x 8' 4" ( 3.89m x 2.54m )

**Bedroom 3** 8' 6" x 8' ( 2.59m x 2.44m )

Bathroom

Outside Front And Rear Gardens Parking

This floorplan is for illustrative purposes only and is not drawn to scale. Measurements, floor-areas, openings and orientations are approximate. They should not be relied upon for any purpose and do not form any part of an agreement. No liability is taken for any error or mis-statement. All parties must rely on their own inspections.