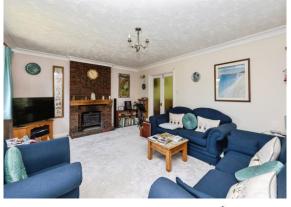

#### Cloakroom

Lounge 15' 9" x 12' 9" ( 4.80m x 3.89m )

**Dining Room** 12' 5" x 10' ( 3.78m x 3.05m )

**Kitchen** 11' 3" x 8' 8" ( 3.43m x 2.64m ) **Utility Room** 8' 9" x 5' 2" ( 2.67m x 1.57m )

**Conservatory** 16' 1" x 12' 3" ( 4.90m x 3.73m )