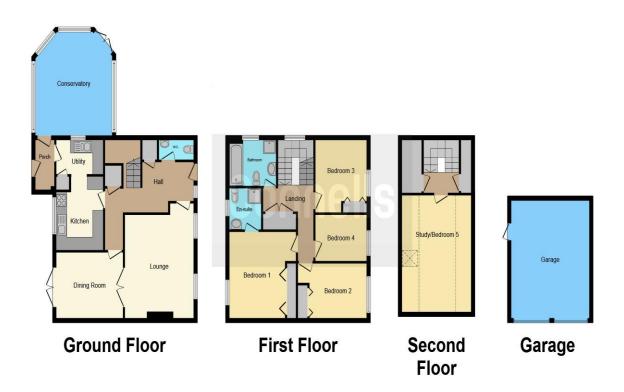

#### Cloakroom

Lounge 15' 9" x 12' 9" ( 4.80m x 3.89m )

**Dining Room** 12' 5" x 10' ( 3.78m x 3.05m )

**Kitchen** 11' 3" x 8' 8" ( 3.43m x 2.64m ) **Utility Room** 8' 9" x 5' 2" ( 2.67m x 1.57m )

**Conservatory** 16' 1" x 12' 3" ( 4.90m x 3.73m )

#### **First Floor**

Bedroom 1 13' 1" x 10' 2" ( 3.99m x 3.10m )

#### Ensuite

Bedroom 2 17' 8" x 14' 2" ( 5.38m x 4.32m )

**Bedroom 3** 11' 5" x 9' (3.48m x 2.74m)

Bedroom 4 9' 8" x 8' 5" ( 2.95m x 2.57m )

#### Bathroom

**Second Floor** 

Bedroom 5/Study 9' 7" x 7' 3" ( 2.92m x 2.21m ) Outside Double Garage Driveway Rear Garden

This floor plan is for illustrative purposes only. It is not drawn to scale. Any measurements, floor areas (including any total floor area), openings and orientation are approximate. No details are guaranteed, they cannot be relied upon for any purpose and they do not form part of any agreement. No liability is taken for any error, omission or misstatement. A party must rely upon its own inspection(s). Powered by www.focalagent.com