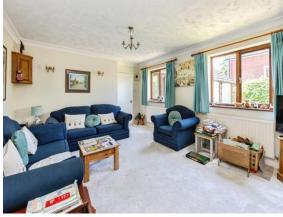

#### Cloakroom

Lounge 15' 9" x 12' 9" ( 4.80m x 3.89m )

**Dining Room** 12' 5" x 10' ( 3.78m x 3.05m )

**Kitchen** 11' 3" x 8' 8" ( 3.43m x 2.64m ) **Utility Room** 8' 9" x 5' 2" ( 2.67m x 1.57m )

**Conservatory** 16' 1" x 12' 3" ( 4.90m x 3.73m )