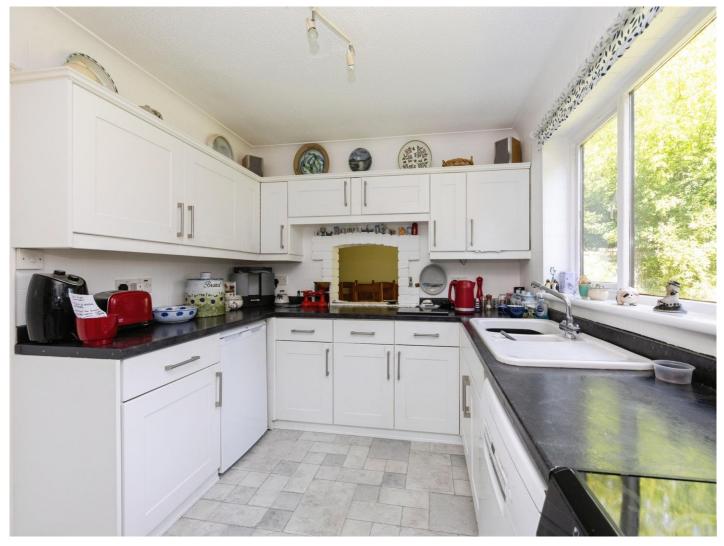

#### Cloakroom

Lounge 15' 9" x 12' 9" ( 4.80m x 3.89m )

**Dining Room** 12' 5" x 10' ( 3.78m x 3.05m )

**Kitchen** 11' 3" x 8' 8" ( 3.43m x 2.64m ) **Utility Room** 8' 9" x 5' 2" ( 2.67m x 1.57m )

**Conservatory** 16' 1" x 12' 3" ( 4.90m x 3.73m )