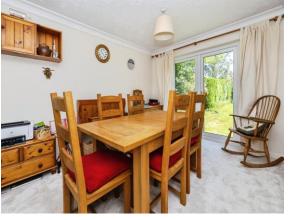

#### Cloakroom

Lounge 15' 9" x 12' 9" ( 4.80m x 3.89m )

**Dining Room** 12' 5" x 10' ( 3.78m x 3.05m )

**Kitchen** 11' 3" x 8' 8" ( 3.43m x 2.64m ) **Utility Room** 8' 9" x 5' 2" ( 2.67m x 1.57m )

**Conservatory** 16' 1" x 12' 3" ( 4.90m x 3.73m )