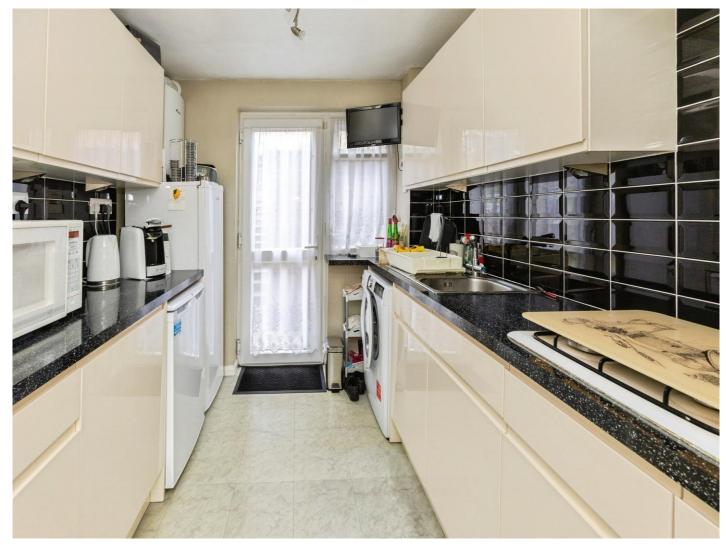

## Hirst Close Dover CT16 2EJ

Hallway

**Lounge/Diner** 24' 1" x 10' 10" ( 7.34m x 3.30m )

**Kitchen** 8' 1" x 7' 1" ( 2.46m x 2.16m )

**First Floor** 

**Bedroom 1** 

13' x 9' 1" ( 3.96m x 2.77m )

Bedroom 2