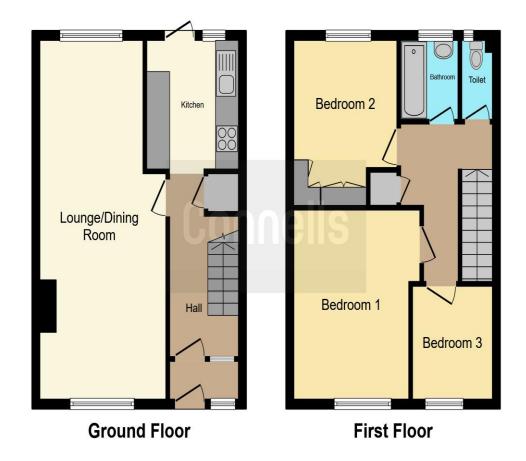

## Hirst Close Dover CT16 2EJ

Hallway

**Lounge/Diner** 24' 1" x 10' 10" ( 7.34m x 3.30m )

**Kitchen** 8' 1" x 7' 1" ( 2.46m x 2.16m )

**First Floor** 

**Bedroom 1** 

13' x 9' 1" ( 3.96m x 2.77m )

Bedroom 2

11' x 9' (3.35m x 2.74m)

Bedroom 3

10' x 6' 1" ( 3.05m x 1.85m )

**Bathroom** 

Separate W/C

Outside

**Court Yard Rear Garden** 

**Front Garden** 

## **Agents Note**

'There is a easement on the title, please enquire with the branch'

This floor plan is for illustrative purposes only. It is not drawn to scale. Any measurements, floor areas (including any total floor area), openings and orientation are approximate. No details are guaranteed, they cannot be relied upon for any purpose and they do not form part of any agreement. No liability is taken for any error, omission or misstatement. A party must rely upon its own inspection(s). Powered by www.focalagent.com