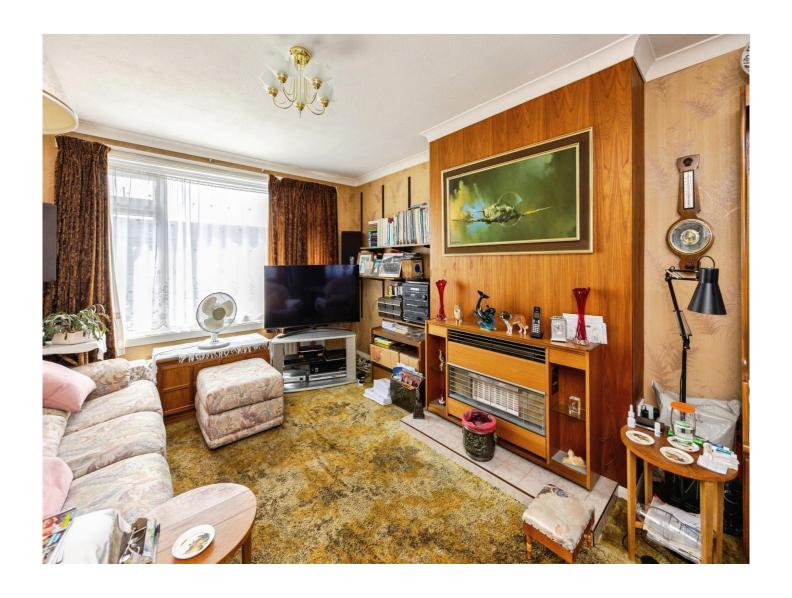

## Hirst Close Dover CT16 2EJ

Hallway

**Lounge/Diner** 24' 1" x 10' 10" ( 7.34m x 3.30m )

**Kitchen** 8' 1" x 7' 1" ( 2.46m x 2.16m )

**First Floor** 

**Bedroom 1** 

13' x 9' 1" ( 3.96m x 2.77m )

Bedroom 2