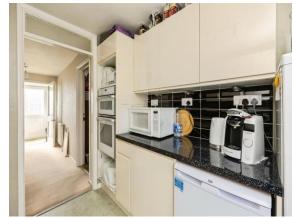

## Hirst Close Dover CT16 2EJ

Hallway

**Lounge/Diner** 24' 1" x 10' 10" ( 7.34m x 3.30m )

**Kitchen** 8' 1" x 7' 1" ( 2.46m x 2.16m )

**First Floor** 

**Bedroom 1** 

13' x 9' 1" ( 3.96m x 2.77m )

Bedroom 2