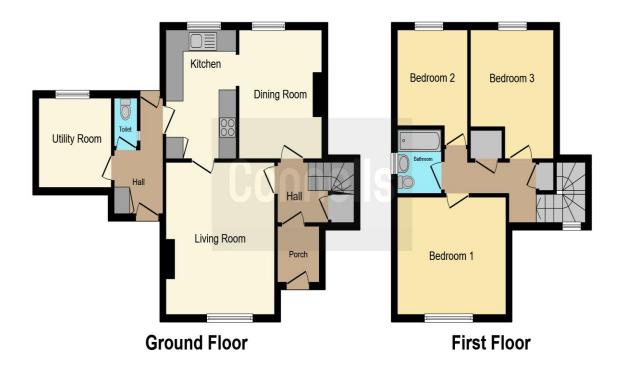

## Oaklands Mersham Ashford TN25 6NE

**Entrance Porch** 

**Entrance Hall** 

Cloakroom

**Lounge** 13' 10" x 12' 5" ( 4.22m x 3.78m )

**Dining Room** 11' 9" x 9' 5" ( 3.58m x 2.87m )

11' 9" x 8' (3.58m x 2.44m)

**First Floor** 

**Bedroom 1** 12' 5" x 10' 9" ( 3.78m x 3.28m )

Bedroom 2

11' 10" x 9' 5" ( 3.61m x 2.87m )

Bedroom 3

10' 7" x 8' 10" ( 3.23m x 2.69m )

**Bathroom** 

Outside

Rear Garden

This floor plan is for illustrative purposes only. It is not drawn to scale. Any measurements, floor areas (including any total floor area), openings and orientation are approximate. No details are guaranteed, they cannot be relied upon for any purpose and they do not form part of any agreement. No liability is taken for any error, omission or misstatement. A party must rely upon its own inspection(s). Powered by www.focalagent.com