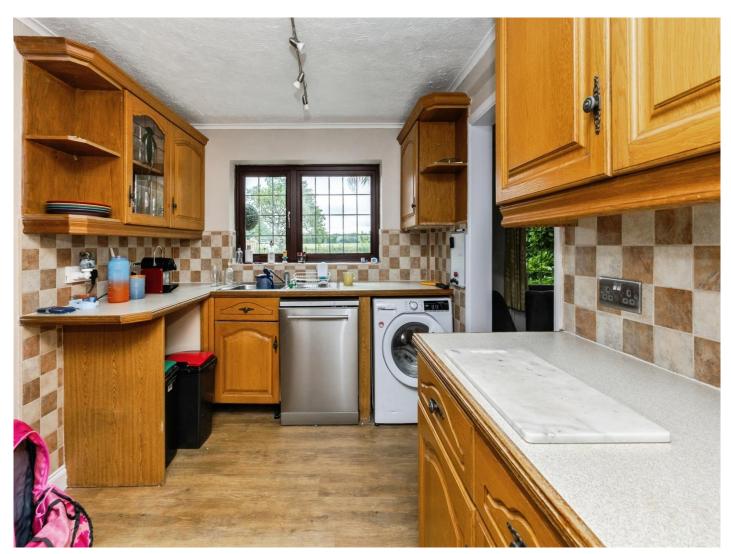

## Oaklands Mersham Ashford TN25 6NE

**Entrance Porch** 

**Entrance Hall** 

Cloakroom

**Lounge** 13' 10" x 12' 5" ( 4.22m x 3.78m )

**Dining Room** 11' 9" x 9' 5" ( 3.58m x 2.87m )

11' 9" x 8' (3.58m x 2.44m)