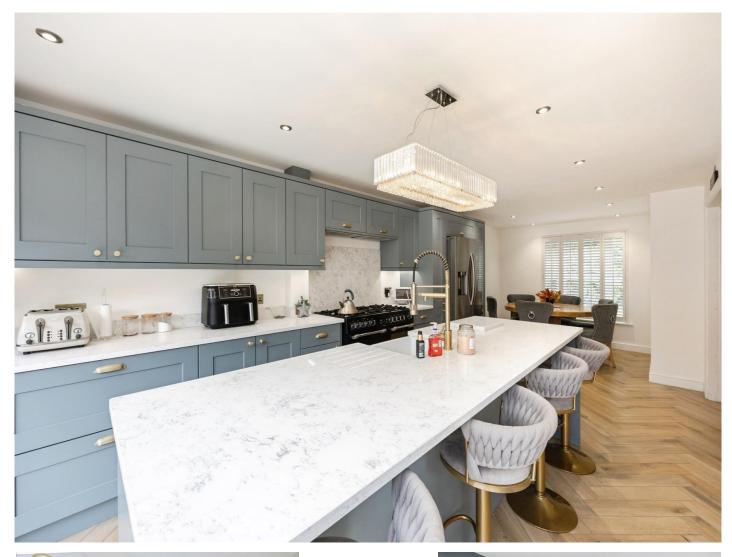

#### Cloakroom

Lounge 19' 4" x 11' (5.89m x 3.35m )

**Kitchen** 27' 5" x 17' (8.36m x 5.18m)