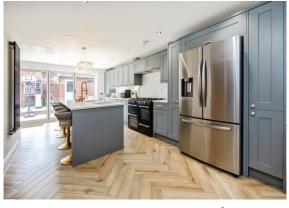

#### Cloakroom

Lounge 19' 4" x 11' (5.89m x 3.35m )

**Kitchen** 27' 5" x 17' (8.36m x 5.18m)