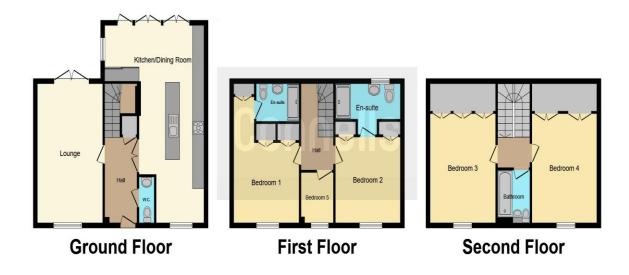

#### **Ground Floor**

#### Cloakroom

Lounge 19' 4" x 11' (5.89m x 3.35m )

**Kitchen** 27' 5" x 17' (8.36m x 5.18m)

#### **First Floor**

Bedroom 1 17' x 11' (5.18m x 3.35m)

#### **En-Suite**

Bedroom 2 11' 11" x 10' 6" ( 3.63m x 3.20m )

#### En-Suite

Bedroom 5 7' x 7' 1" ( 2.13m x 2.16m )

#### Second Floor

Bedroom 4 15' x 11' (4.57m x 3.35m)

**Bedroom 3** 15' x 10' 1" ( 4.57m x 3.07m )

#### Bathroom

Outside Garage Allocated Parking Rear Garden

This floor plan is for illustrative purposes only. It is not drawn to scale. Any measurements, floor areas (including any total floor area), openings and orientation are approximate. No details are guaranteed, they cannot be relied upon for any purpose and they do not form part of any agreement. No liability is taken for any error, omission or misstatement. A party must rely upon its own inspection(s). Powered by www.focalagent.com