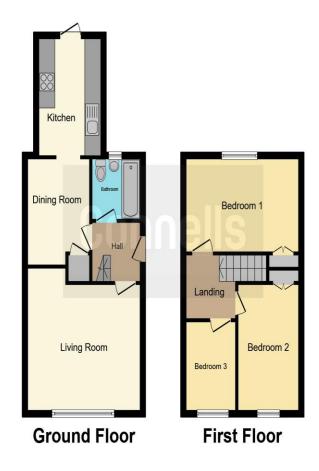

## Cuckoo Lane Ashford TN23 5DB

**Lounge** 13' 11" x 13' 6" ( 4.24m x 4.11m )

**Dining Room** 10' 7" x 7' 8" ( 3.23m x 2.34m )

Kitchen

10' x 6' 8" ( 3.05m x 2.03m )

**Bathroom** 

## **First Floor**

**Bedroom 1** 13' 11" x 9' 5" ( 4.24m x 2.87m )

**Bedroom 2** 

11' 10" x 7' 9" ( 3.61m x 2.36m )

Bedroom 3

 $8^{\scriptscriptstyle '}\,9^{\scriptscriptstyle ''}\,x\,5^{\scriptscriptstyle '}\,11^{\scriptscriptstyle ''}$  (  $2.67m\,x\,1.80m$  )

## **Agents Note**

'The owner's have informed us that the Garage Roof contains Asbestos, please enquire within the  ${\sf Branch'}$ 

This floor plan is for illustrative purposes only. It is not drawn to scale. Any measurements, floor areas (including any total floor area), openings and orientation are approximate. No details are guaranteed, they cannot be relied upon for any purpose and they do not form part of any agreement. No liability is taken for any error, omission or misstatement. A party must rely upon its own inspection(s). Powered by www.focalagent.com