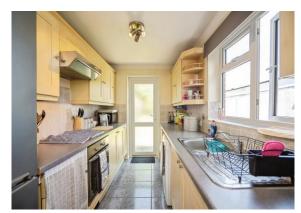

## Cuckoo Lane Ashford TN23 5DB

**Lounge** 13' 11" x 13' 6" ( 4.24m x 4.11m )

**Dining Room** 10' 7" x 7' 8" ( 3.23m x 2.34m )

Kitchen

10' x 6' 8" ( 3.05m x 2.03m )

**Bathroom** 