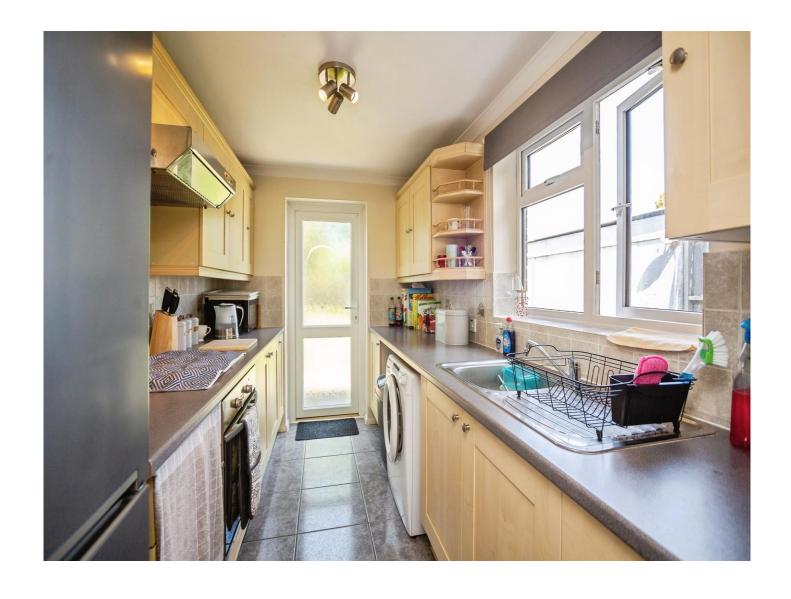

## Cuckoo Lane Ashford TN23 5DB

**Lounge** 13' 11" x 13' 6" ( 4.24m x 4.11m )

**Dining Room** 10' 7" x 7' 8" ( 3.23m x 2.34m )

Kitchen

10' x 6' 8" ( 3.05m x 2.03m )

**Bathroom** 