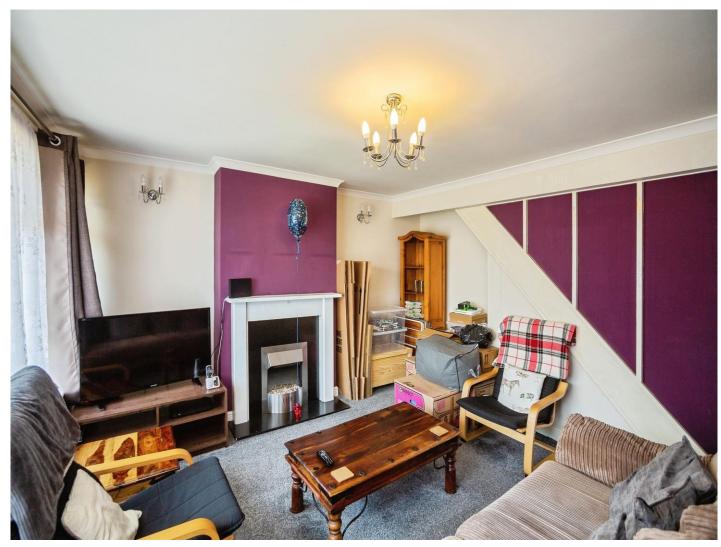

## Cuckoo Lane Ashford TN23 5DB

**Lounge** 13' 11" x 13' 6" ( 4.24m x 4.11m )

**Dining Room** 10' 7" x 7' 8" ( 3.23m x 2.34m )

Kitchen

10' x 6' 8" ( 3.05m x 2.03m )

**Bathroom** 