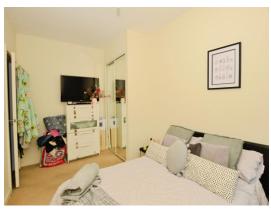

## **Entrance Hall**

**Lounge/Diner/Kitchen** 23' 2" x 14' 7" ( 7.06m x 4.45m )

**Bedroom 1** 15' 5" x 8' 8" ( 4.70m x 2.64m )

**Bedroom 2** 11' 7" x 7' 4" ( 3.53m x 2.24m )

**Bathroom** 

This floor plan is for illustrative purposes only. It is not drawn to scale. Any measurements, floor areas (including any total floor area), openings and orientation are approximate. No details are guaranteed, they cannot be relied upon for any purpose and they do not form part of any agreement. No liability is taken for any error, omission or misstatement. A party must rely upon its own inspection(s). Powered by www.focalagent.com