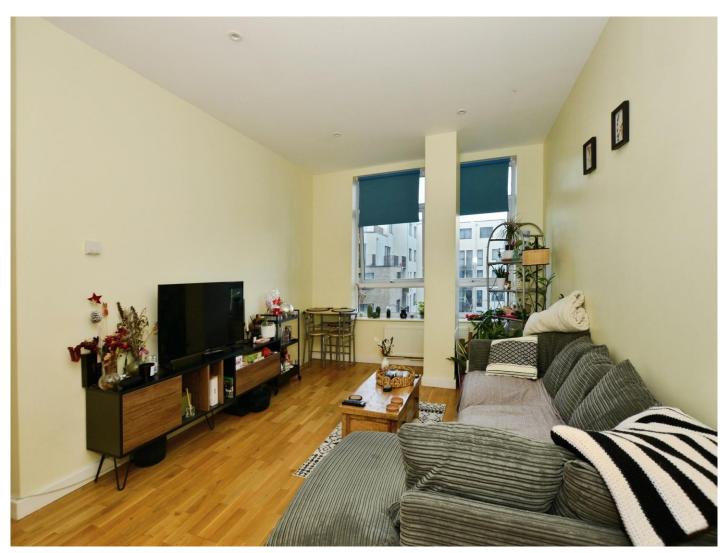

## **Entrance Hall**

**Lounge/Diner/Kitchen** 23' 2" x 14' 7" ( 7.06m x 4.45m )

**Bedroom 1** 15' 5" x 8' 8" ( 4.70m x 2.64m )

**Bedroom 2** 11' 7" x 7' 4" ( 3.53m x 2.24m )

**Bathroom** 

This floor plan is for illustrative purposes only. It is not drawn to scale. Any measurements, floor areas (including any total floor area), openings and orientation are approximate. No details are guaranteed, they cannot be relied upon for any purpose and they do not form part of any agreement. No liability is taken for any error, omission or misstatement. A party must rely upon its own inspection(s). Powered by www.focalagent.com