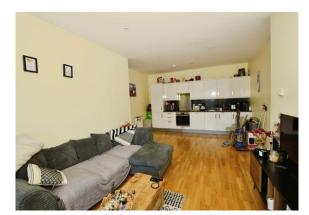

## **Entrance Hall**

**Lounge/Diner/Kitchen** 23' 2" x 14' 7" ( 7.06m x 4.45m )

**Bedroom 1** 15' 5" x 8' 8" ( 4.70m x 2.64m )

**Bedroom 2** 11' 7" x 7' 4" ( 3.53m x 2.24m )

**Bathroom** 

This floor plan is for illustrative purposes only. It is not drawn to scale. Any measurements, floor areas (including any total floor area), openings and orientation are approximate. No details are guaranteed, they cannot be relied upon for any purpose and they do not form part of any agreement. No liability is taken for any error, omission or misstatement. A party must rely upon its own inspection(s). Powered by www.focalagent.com