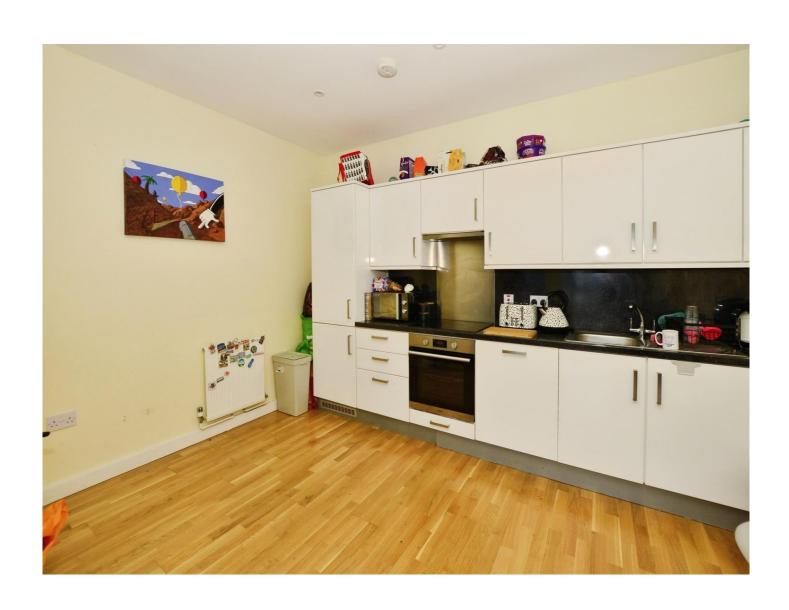

## **Entrance Hall**

**Lounge/Diner/Kitchen** 23' 2" x 14' 7" ( 7.06m x 4.45m )

**Bedroom 1** 15' 5" x 8' 8" ( 4.70m x 2.64m )

**Bedroom 2** 11' 7" x 7' 4" ( 3.53m x 2.24m )

**Bathroom** 

This floor plan is for illustrative purposes only. It is not drawn to scale. Any measurements, floor areas (including any total floor area), openings and orientation are approximate. No details are guaranteed, they cannot be relied upon for any purpose and they do not form part of any agreement. No liability is taken for any error, omission or misstatement. A party must rely upon its own inspection(s). Powered by www.focalagent.com