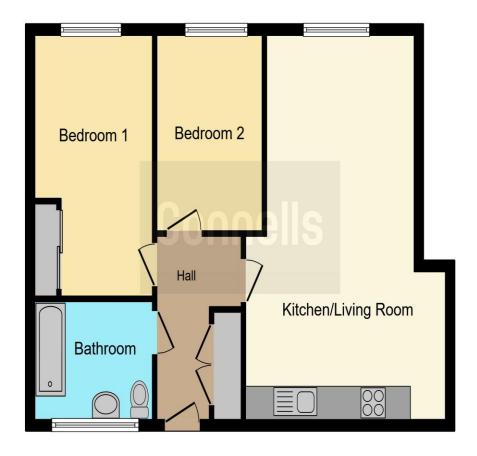

## **Entrance Hall**

**Lounge/Diner/Kitchen** 23' 2" x 14' 7" ( 7.06m x 4.45m )

**Bedroom 1** 15' 5" x 8' 8" ( 4.70m x 2.64m )

**Bedroom 2** 11' 7" x 7' 4" ( 3.53m x 2.24m )

**Bathroom** 

This floor plan is for illustrative purposes only. It is not drawn to scale. Any measurements, floor areas (including any total floor area), openings and orientation are approximate. No details are guaranteed, they cannot be relied upon for any purpose and they do not form part of any agreement. No liability is taken for any error, omission or misstatement. A party must rely upon its own inspection(s). Powered by www.focalagent.com