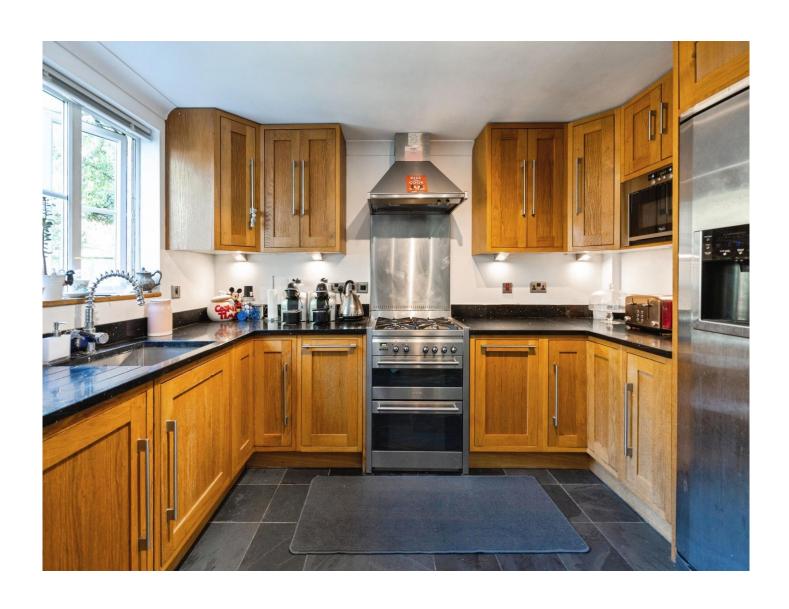

## Hadrian Gardens Ashford TN23 3PH

Cloakroom

**Lounge** 16' 8" x 11' 5" ( 5.08m x 3.48m )

**Dining Room** 10' 9" x 9' 2" ( 3.28m x 2.79m )

Kitchen

14' x 11' 5" ( 4.27m x 3.48m )

**Utility Room** 7' 6" x 7' 3" ( 2.29m x 2.21m )