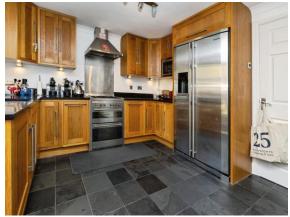

## Hadrian Gardens Ashford TN23 3PH

Cloakroom

**Lounge** 16' 8" x 11' 5" ( 5.08m x 3.48m )

**Dining Room** 10' 9" x 9' 2" ( 3.28m x 2.79m )

Kitchen

14' x 11' 5" ( 4.27m x 3.48m )

**Utility Room** 7' 6" x 7' 3" ( 2.29m x 2.21m )