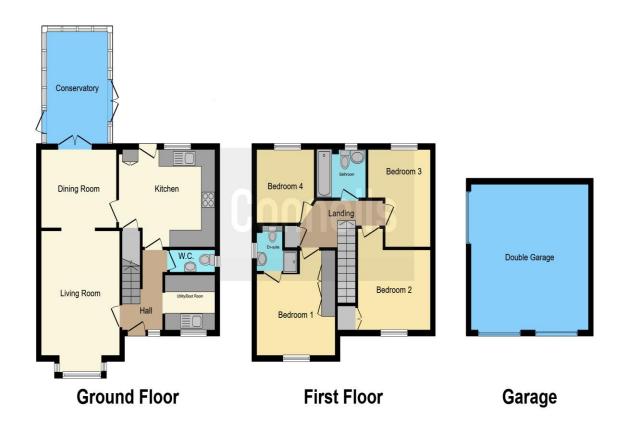

## Hadrian Gardens Ashford TN23 3PH

Cloakroom

**Lounge** 16' 8" x 11' 5" ( 5.08m x 3.48m )

**Dining Room** 10' 9" x 9' 2" ( 3.28m x 2.79m )

Kitchen

14' x 11' 5" ( 4.27m x 3.48m )

**Utility Room** 7' 6" x 7' 3" ( 2.29m x 2.21m )

**Conservatory** 13' 3" x 8' 10" ( 4.04m x 2.69m )

**First Floor** 

**Bedroom 1** 

12' 2" x 11' 5" ( 3.71m x 3.48m )

**En-Suite** 

**Bedroom 2** 10' 8" x 8' 10" ( 3.25m x 2.69m )

**Bedroom 3** 10' 4" x 10' 2" ( 3.15m x 3.10m )

Bedroom 4

 $8^{\scriptscriptstyle '}\,8^{\scriptscriptstyle ''}\,x\,8^{\scriptscriptstyle '}\,7^{\scriptscriptstyle ''}$  (  $2.64m\,x\,2.62m$  )

**Bathroom** 

Outside

**Double Garage** 

Driveway

Rear Garden

This floor plan is for illustrative purposes only. It is not drawn to scale. Any measurements, floor areas (including any total floor area), openings and orientation are approximate. No details are guaranteed, they cannot be relied upon for any purpose and they do not form part of any agreement. No liability is taken for any error, omission or misstatement. A party must rely upon its own inspection(s). Powered by www.focalagent.com