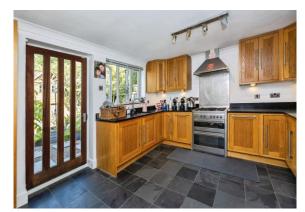

## Hadrian Gardens Ashford TN23 3PH

Cloakroom

**Lounge** 16' 8" x 11' 5" ( 5.08m x 3.48m )

**Dining Room** 10' 9" x 9' 2" ( 3.28m x 2.79m )

Kitchen

14' x 11' 5" ( 4.27m x 3.48m )

**Utility Room** 7' 6" x 7' 3" ( 2.29m x 2.21m )