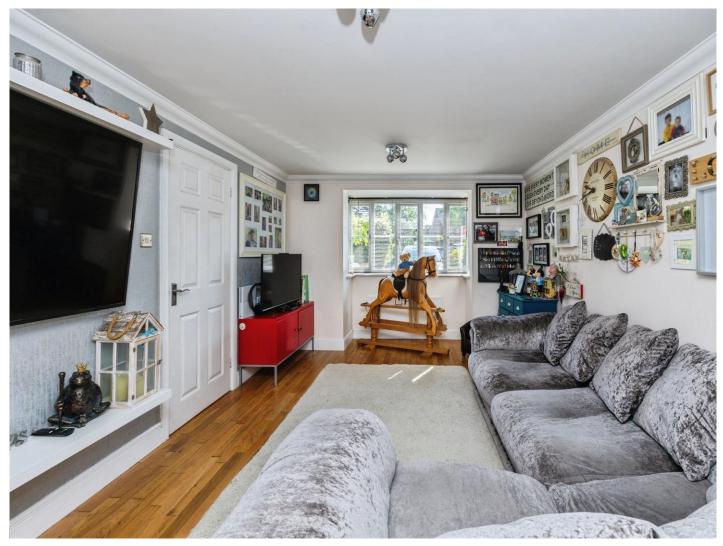

## Hadrian Gardens Ashford TN23 3PH

Cloakroom

**Lounge** 16' 8" x 11' 5" ( 5.08m x 3.48m )

**Dining Room** 10' 9" x 9' 2" ( 3.28m x 2.79m )

Kitchen

14' x 11' 5" ( 4.27m x 3.48m )

**Utility Room** 7' 6" x 7' 3" ( 2.29m x 2.21m )