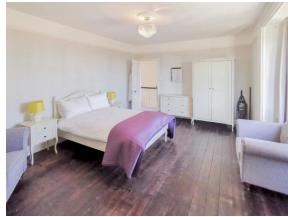

## **Entrance Hall**

**Lounge** 18' x 12' 7" ( 5.49m x 3.84m )

**Dining Room** 18' x 12' 2" ( 5.49m x 3.71m )

Kitchen

26' 4" x 12' 1" ( 8.03m x 3.68m )

**Shower Room** 

**First Floor** 

**Bedroom 1** 18' 6" x 15' 11" ( 5.64m x 4.85m )