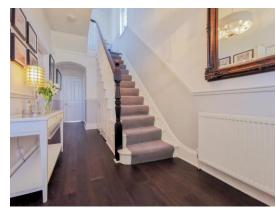

## **Entrance Hall**

**Lounge** 18' x 12' 7" ( 5.49m x 3.84m )

**Dining Room** 18' x 12' 2" ( 5.49m x 3.71m )

Kitchen

26' 4" x 12' 1" ( 8.03m x 3.68m )

**Shower Room** 

**First Floor** 

**Bedroom 1** 18' 6" x 15' 11" ( 5.64m x 4.85m )