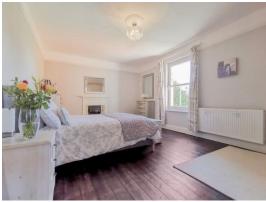

## **Entrance Hall**

**Lounge** 18' x 12' 7" ( 5.49m x 3.84m )

**Dining Room** 18' x 12' 2" ( 5.49m x 3.71m )

Kitchen

26' 4" x 12' 1" ( 8.03m x 3.68m )

**Shower Room** 

**First Floor** 

**Bedroom 1** 18' 6" x 15' 11" ( 5.64m x 4.85m )