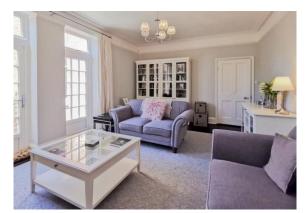

## **Entrance Hall**

**Lounge** 18' x 12' 7" ( 5.49m x 3.84m )

**Dining Room** 18' x 12' 2" ( 5.49m x 3.71m )

Kitchen

26' 4" x 12' 1" ( 8.03m x 3.68m )

**Shower Room** 

**First Floor** 

**Bedroom 1** 18' 6" x 15' 11" ( 5.64m x 4.85m )