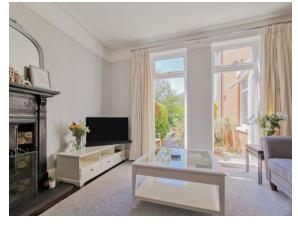

## **Entrance Hall**

**Lounge** 18' x 12' 7" ( 5.49m x 3.84m )

**Dining Room** 18' x 12' 2" ( 5.49m x 3.71m )

Kitchen

26' 4" x 12' 1" ( 8.03m x 3.68m )

**Shower Room** 

**First Floor** 

**Bedroom 1** 18' 6" x 15' 11" ( 5.64m x 4.85m )