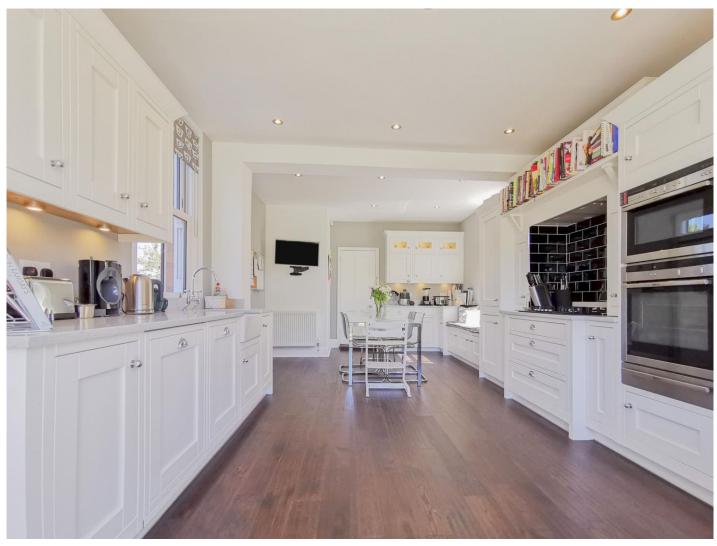

## **Entrance Hall**

**Lounge** 18' x 12' 7" ( 5.49m x 3.84m )

**Dining Room** 18' x 12' 2" ( 5.49m x 3.71m )

Kitchen

26' 4" x 12' 1" ( 8.03m x 3.68m )

**Shower Room** 

**First Floor** 

**Bedroom 1** 18' 6" x 15' 11" ( 5.64m x 4.85m )