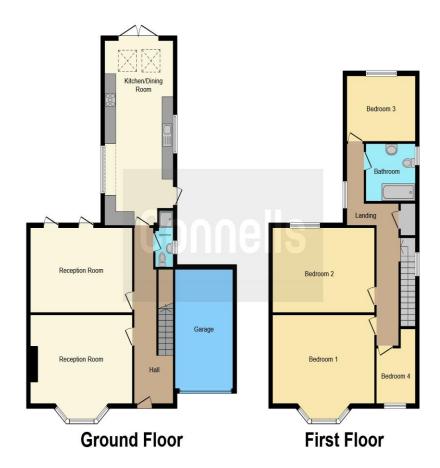

**Bedroom 2** 17' 11" x 12' 2" ( 5.46m x 3.71m )

**Bedroom 3** 12' 5" x 9' 4" ( 3.78m x 2.84m )

**Bedroom 4** 10' 8" x 7' 1" ( 3.25m x 2.16m )

**Bathroom** 

Outside
Garage And Driveway
Rear Garden

This floor plan is for illustrative purposes only. It is not drawn to scale. Any measurements, floor areas (including any total floor area), openings and orientation are approximate. No details are guaranteed, they cannot be relied upon for any purpose and they do not form part of any agreement. No liability is taken for any error, omission or misstatement. A party must rely upon its own inspection(s). Powered by www.focalagent.com