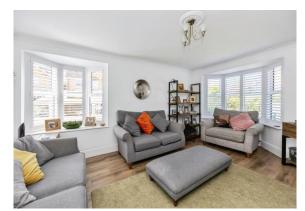

## Farrers Walk Kingsnorth Ashford TN23 3NL

Cloakroom/Wc

**Lounge** 17' 2" x 11' 10" ( 5.23m x 3.61m )

**Dining Room** 15' 9" x 8' 2" ( 4.80m x 2.49m )

**Reception Room** 13' 11" x 9' 9" ( 4.24m x 2.97m )