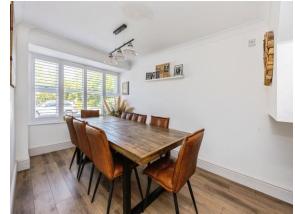

## Farrers Walk Kingsnorth Ashford TN23 3NL

Cloakroom/Wc

**Lounge** 17' 2" x 11' 10" ( 5.23m x 3.61m )

**Dining Room** 15' 9" x 8' 2" ( 4.80m x 2.49m )

**Reception Room** 13' 11" x 9' 9" ( 4.24m x 2.97m )