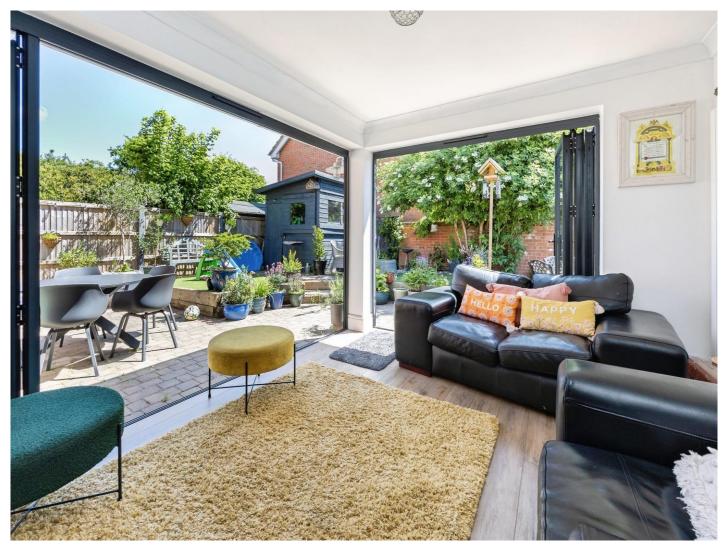

13' 7" x 10' 11" ( 4.14m x 3.33m )

**Bedroom 3** 10' 9" x 8' 8" ( 3.28m x 2.64m )

Bedroom 4

12' 3" x 9' 4" ( 3.73m x 2.84m )

**Bathroom** 

Outside

**Driveway** 

**Rear Garden** 