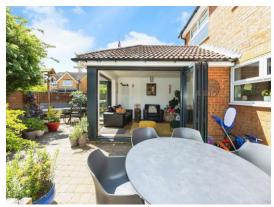

13' 7" x 10' 11" ( 4.14m x 3.33m )

**Bedroom 3** 10' 9" x 8' 8" ( 3.28m x 2.64m )

Bedroom 4

12' 3" x 9' 4" ( 3.73m x 2.84m )

**Bathroom** 

Outside

**Driveway** 

**Rear Garden** 