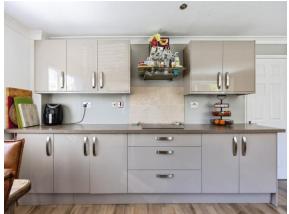

Kitchen

20' 4" x 9' 8" ( 6.20m x 2.95m )

**Utility Room** 7' 6" x 3' 9" ( 2.29m x 1.14m )

**First Floor** 

Landing

**Bedroom 1** 13' 3" x 12' 4" ( 4.04m x 3.76m )

**En-Suite** 

Bedroom 2