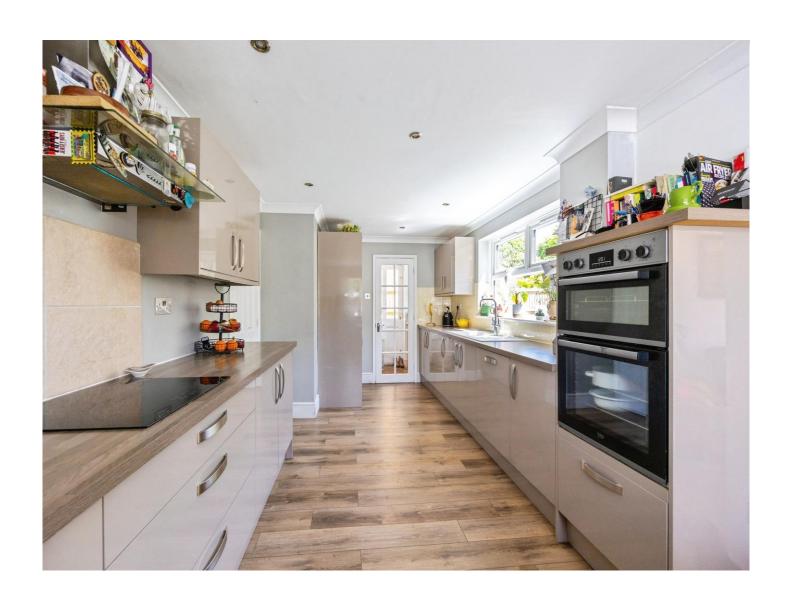

Kitchen

20' 4" x 9' 8" ( 6.20m x 2.95m )

**Utility Room** 7' 6" x 3' 9" ( 2.29m x 1.14m )

**First Floor** 

Landing

**Bedroom 1** 13' 3" x 12' 4" ( 4.04m x 3.76m )

**En-Suite** 

Bedroom 2