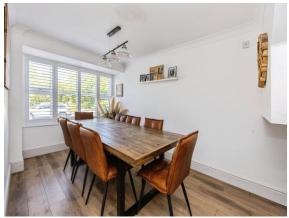

## Farrers Walk Kingsnorth Ashford TN23 3NL

Cloakroom/Wc

**Lounge** 17' 2" x 11' 10" ( 5.23m x 3.61m )

**Dining Room** 15' 9" x 8' 2" ( 4.80m x 2.49m )

**Reception Room** 13' 11" x 9' 9" ( 4.24m x 2.97m )