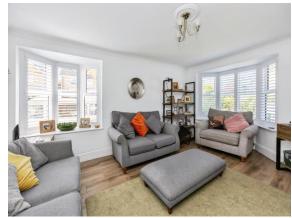

## Farrers Walk Kingsnorth Ashford TN23 3NL

Cloakroom/Wc

**Lounge** 17' 2" x 11' 10" ( 5.23m x 3.61m )

**Dining Room** 15' 9" x 8' 2" ( 4.80m x 2.49m )

**Reception Room** 13' 11" x 9' 9" ( 4.24m x 2.97m )