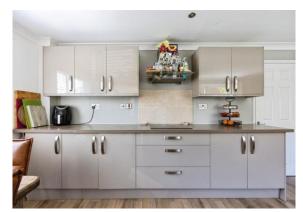

Kitchen

20' 4" x 9' 8" ( 6.20m x 2.95m )

**Utility Room** 7' 6" x 3' 9" ( 2.29m x 1.14m )

**First Floor** 

Landing

**Bedroom 1** 13' 3" x 12' 4" ( 4.04m x 3.76m )

**En-Suite** 

Bedroom 2