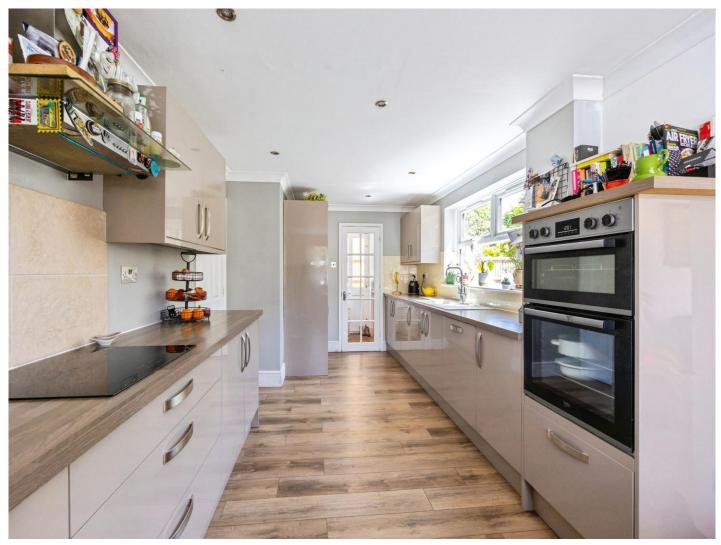

Kitchen

20' 4" x 9' 8" ( 6.20m x 2.95m )

**Utility Room** 7' 6" x 3' 9" ( 2.29m x 1.14m )

**First Floor** 

Landing

**Bedroom 1** 13' 3" x 12' 4" ( 4.04m x 3.76m )

**En-Suite** 

Bedroom 2