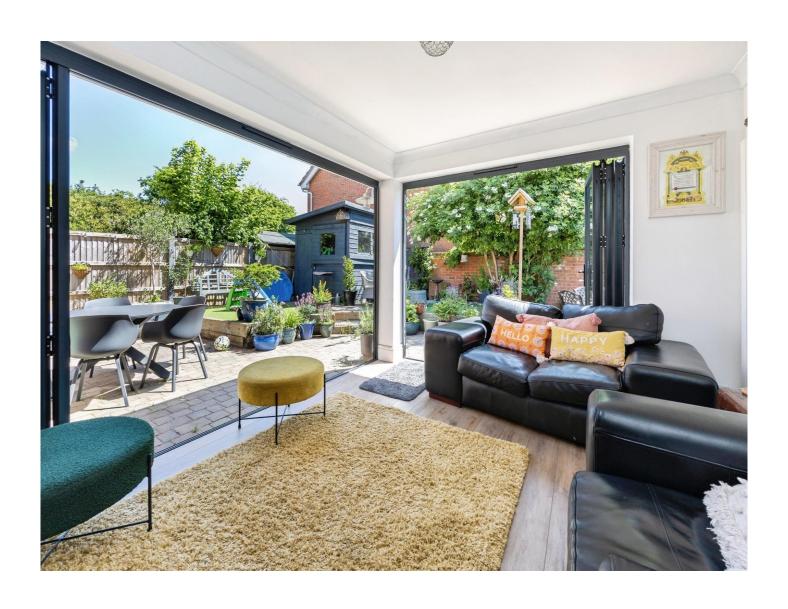

13' 7" x 10' 11" ( 4.14m x 3.33m )

**Bedroom 3** 10' 9" x 8' 8" ( 3.28m x 2.64m )

Bedroom 4

12' 3" x 9' 4" ( 3.73m x 2.84m )

**Bathroom** 

**Outside** 

**Driveway** 

Rear Garden