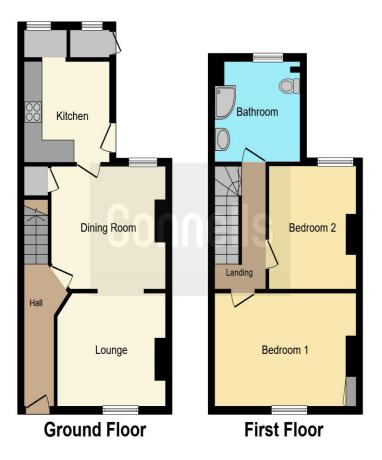

#### **Entrance Hall**

Lounge 12' max x 11' 10" max ( 3.66m max x 3.61m max )

Dining Room 12' 6" max x 10' max ( 3.81m max x 3.05m max )

**Kitchen** 9' 3" x 9' (2.82m x 2.74m)

### **First Floor**

Landing

**Bedroom 1** 14' x 10' 2" ( 4.27m x 3.10m )

Bedroom 2 11' max x 9' 8" max ( 3.35m max x 2.95m max )

Bathroom

Outside Rear Garden

This floor plan is for illustrative purposes only. It is not drawn to scale. Any measurements, floor areas (including any total floor area), openings and orientation are approximate. No details are guaranteed, they cannot be relied upon for any purpose and they do not form part of any agreement. No liability is taken for any error, omission or misstatement. A party must rely upon its own inspection(s). Powered by www.focalagent.com