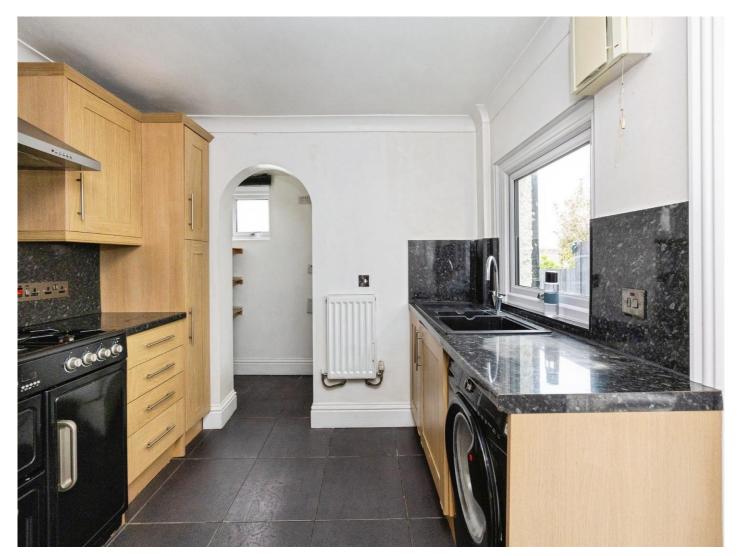

#### **Entrance Hall**

Lounge 12' max x 11' 10" max ( 3.66m max x 3.61m max )

Dining Room 12' 6" max x 10' max ( 3.81m max x 3.05m max )

**Kitchen** 9' 3" x 9' (2.82m x 2.74m)