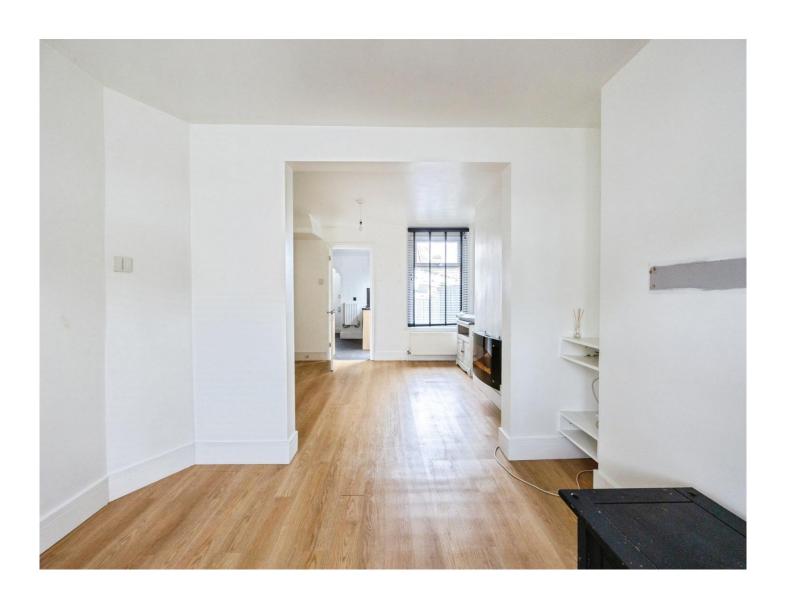

#### **Entrance Hall**

Lounge 12' max x 11' 10" max ( 3.66m max x 3.61m max )

Dining Room 12' 6" max x 10' max ( 3.81m max x 3.05m max )

**Kitchen** 9' 3" x 9' (2.82m x 2.74m)