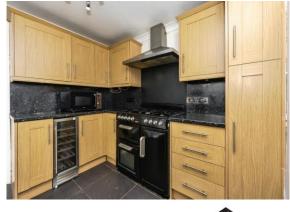

#### **Entrance Hall**

Lounge 12' max x 11' 10" max ( 3.66m max x 3.61m max )

Dining Room 12' 6" max x 10' max ( 3.81m max x 3.05m max )

**Kitchen** 9' 3" x 9' (2.82m x 2.74m)