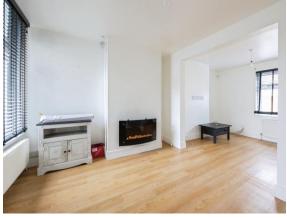

#### **Entrance Hall**

Lounge 12' max x 11' 10" max ( 3.66m max x 3.61m max )

Dining Room 12' 6" max x 10' max ( 3.81m max x 3.05m max )

**Kitchen** 9' 3" x 9' (2.82m x 2.74m)