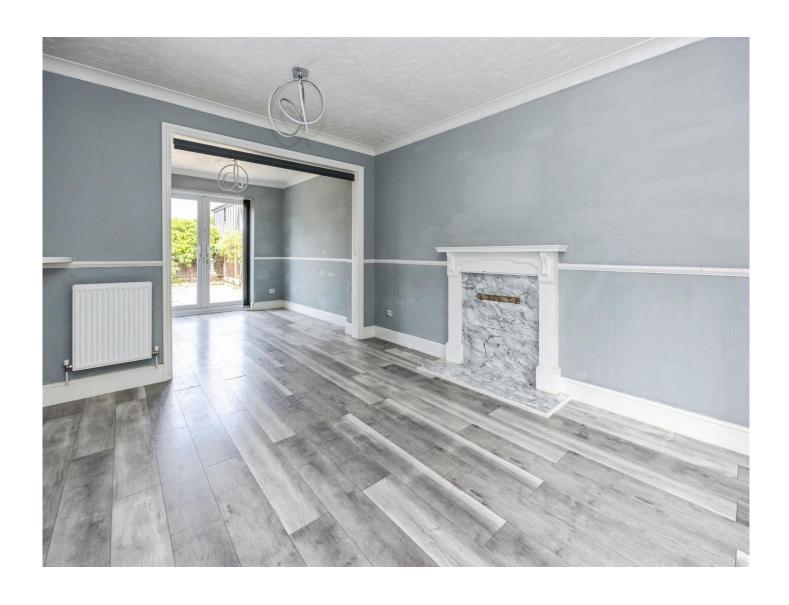

## Cloakroom/Wc

**Lounge** 16' 1" x 11' ( 4.90m x 3.35m )

**Dining Room** 9' 4" x 8' 9" ( 2.84m x 2.67m )

**Kitchen** 

17' 2" x 10' 2" ( 5.23m x 3.10m )

**Utility Room** 

8' 6" x 4' 2" ( 2.59m x 1.27m )

**First Floor** 