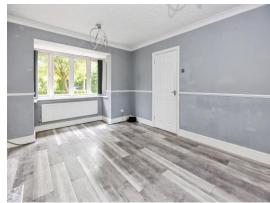

## Cloakroom/Wc

**Lounge** 16' 1" x 11' ( 4.90m x 3.35m )

**Dining Room** 9' 4" x 8' 9" ( 2.84m x 2.67m )

**Kitchen** 

17' 2" x 10' 2" ( 5.23m x 3.10m )

**Utility Room** 

8' 6" x 4' 2" ( 2.59m x 1.27m )

**First Floor** 