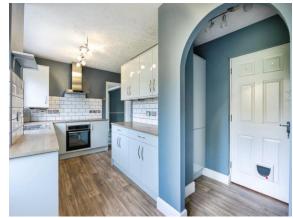

## Cloakroom/Wc

**Lounge** 16' 1" x 11' ( 4.90m x 3.35m )

**Dining Room** 9' 4" x 8' 9" ( 2.84m x 2.67m )

**Kitchen** 

17' 2" x 10' 2" ( 5.23m x 3.10m )

**Utility Room** 

8' 6" x 4' 2" ( 2.59m x 1.27m )

**First Floor** 