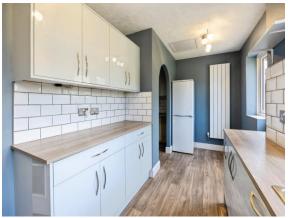

## Cloakroom/Wc

**Lounge** 16' 1" x 11' ( 4.90m x 3.35m )

**Dining Room** 9' 4" x 8' 9" ( 2.84m x 2.67m )

**Kitchen** 

17' 2" x 10' 2" ( 5.23m x 3.10m )

**Utility Room** 

8' 6" x 4' 2" ( 2.59m x 1.27m )

**First Floor** 