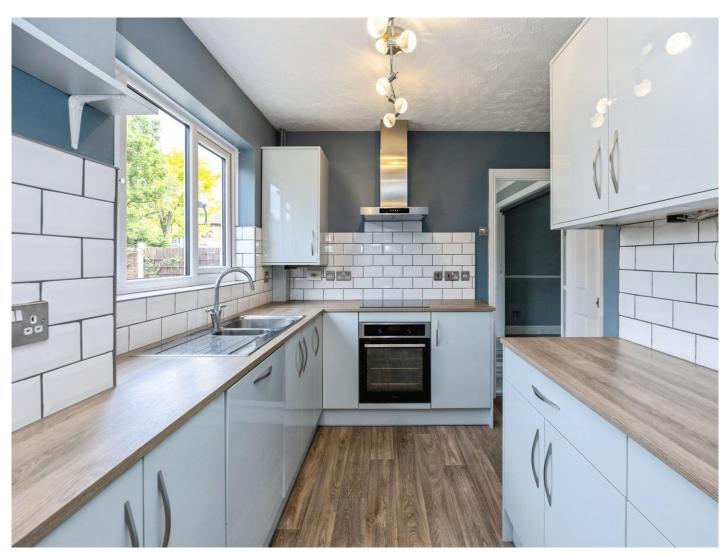

## Cloakroom/Wc

**Lounge** 16' 1" x 11' ( 4.90m x 3.35m )

**Dining Room** 9' 4" x 8' 9" ( 2.84m x 2.67m )

**Kitchen** 

17' 2" x 10' 2" ( 5.23m x 3.10m )

**Utility Room** 

8' 6" x 4' 2" ( 2.59m x 1.27m )

**First Floor** 