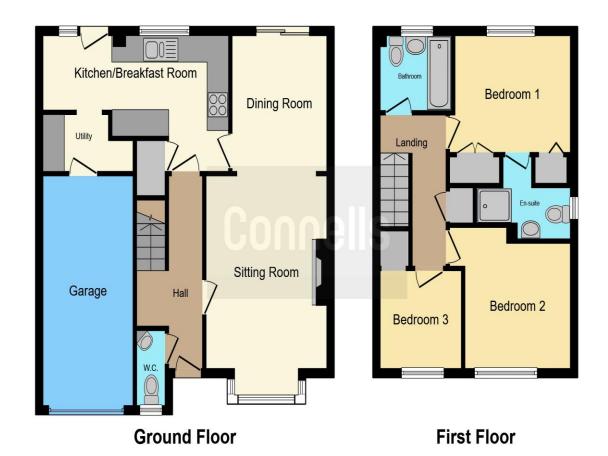

## Cloakroom/Wc

**Lounge** 16' 1" x 11' ( 4.90m x 3.35m )

**Dining Room** 9' 4" x 8' 9" ( 2.84m x 2.67m )

**Kitchen** 

17' 2" x 10' 2" ( 5.23m x 3.10m )

**Utility Room** 

8' 6" x 4' 2" ( 2.59m x 1.27m )

**First Floor** 

**Bedroom 1** 10' 7" x 8' 8" ( 3.23m x 2.64m )

**En-Suite** 

**Bedroom 2** 10' 9" x 9' 9" ( 3.28m x 2.97m )

**Bedroom 3**7' 9" x 7' 3" ( 2.36m x 2.21m )

**Bathroom** 

Outside

**Garage And Driveway** 

Rear Garden

This floor plan is for illustrative purposes only. It is not drawn to scale. Any measurements, floor areas (including any total floor area), openings and orientation are approximate. No details are guaranteed, they cannot be relied upon for any purpose and they do not form part of any agreement. No liability is taken for any error, omission or misstatement. A party must rely upon its own inspection(s). Powered by www.focalagent.com