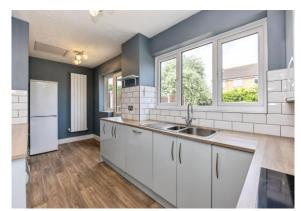

## Cloakroom/Wc

**Lounge** 16' 1" x 11' ( 4.90m x 3.35m )

**Dining Room** 9' 4" x 8' 9" ( 2.84m x 2.67m )

**Kitchen** 

17' 2" x 10' 2" ( 5.23m x 3.10m )

**Utility Room** 

8' 6" x 4' 2" ( 2.59m x 1.27m )

**First Floor** 