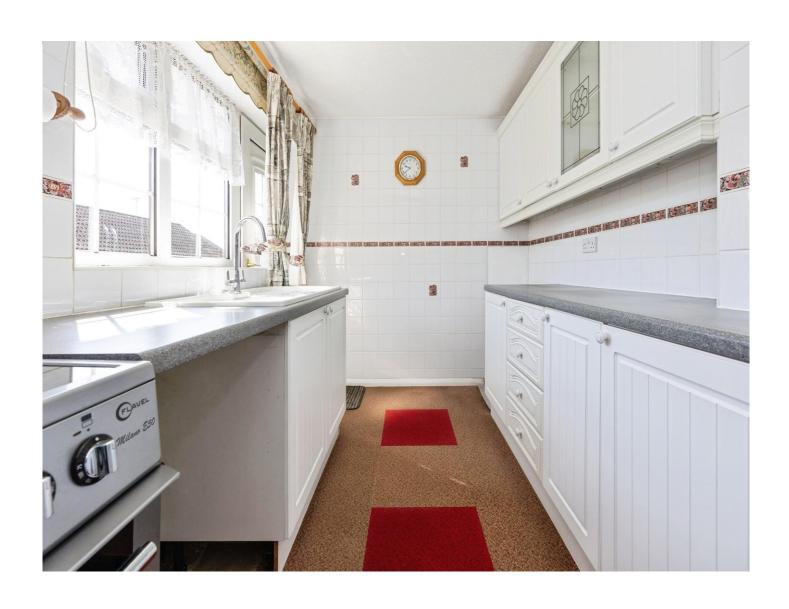

## Hawks Way Ashford TN23 5UN

**Lounge** 18' 8" x 10' 3" ( 5.69m x 3.12m )

11' 5" x 8' 8" ( 3.48m x 2.64m )

Bedroom 1

13' 9" x 8' 9" ( 4.19m x 2.67m )

**Bedroom 2** 10' 3" x 8' 9" ( 3.12m x 2.67m )

**Bathroom** 