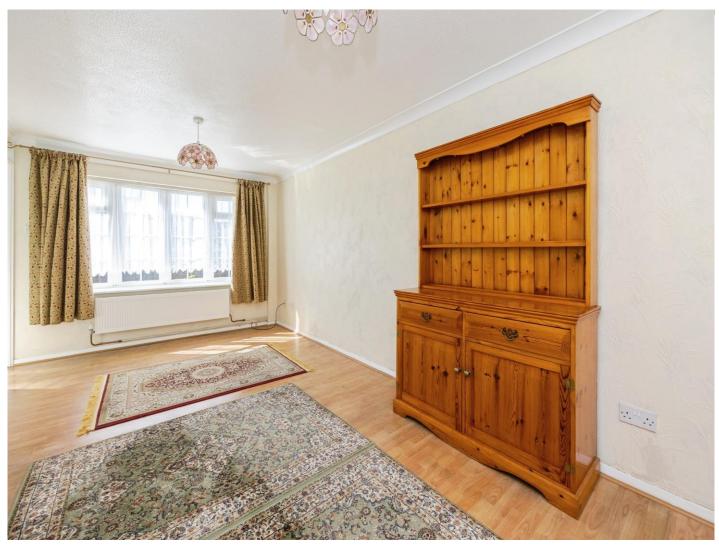

## Hawks Way Ashford TN23 5UN

**Lounge** 18' 8" x 10' 3" ( 5.69m x 3.12m )

11' 5" x 8' 8" ( 3.48m x 2.64m )

Bedroom 1

13' 9" x 8' 9" ( 4.19m x 2.67m )

**Bedroom 2** 10' 3" x 8' 9" ( 3.12m x 2.67m )

**Bathroom** 