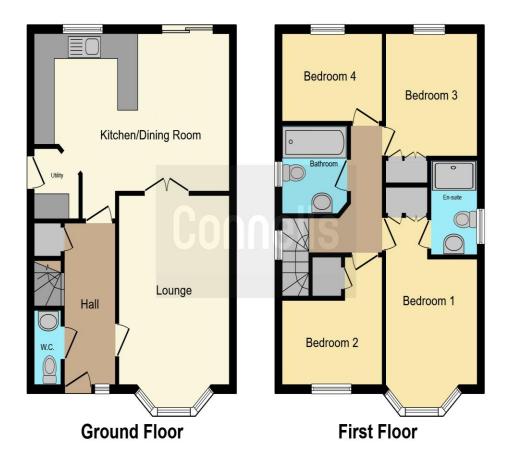

## Cloakroom

**Lounge** 16' 9" x 10' 10" ( 5.11m x 3.30m )

19' 4" x 12' 5" ( 5.89m x 3.78m )

**First Floor** 

**Bedroom 1** 

15' 7" x 10' 10" ( 4.75m x 3.30m )

Bedroom 2

10' 10" x 10' ( 3.30m x 3.05m )

Bedroom 3

9' 11" x 8' 7" ( 3.02m x 2.62m )

**Bedroom 4** 8' 7" x 6' 10" ( 2.62m x 2.08m )

**Bathroom** 

Outside

**Driveway** 

Garage

Rear Garden

This floor plan is for illustrative purposes only. It is not drawn to scale. Any measurements, floor areas (including any total floor area), openings and orientation are approximate. No details are guaranteed, they cannot be relied upon for any purpose and they do not form part of any agreement. No liability is taken for any error, omission or misstatement. A party must rely upon its own inspection(s). Powered by www.focalagent.com