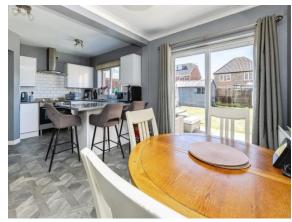

## Cloakroom

**Lounge** 16' 9" x 10' 10" ( 5.11m x 3.30m )

19' 4" x 12' 5" ( 5.89m x 3.78m )

**First Floor** 

**Bedroom 1** 

15' 7" x 10' 10" ( 4.75m x 3.30m )

Bedroom 2

10' 10" x 10' ( 3.30m x 3.05m )