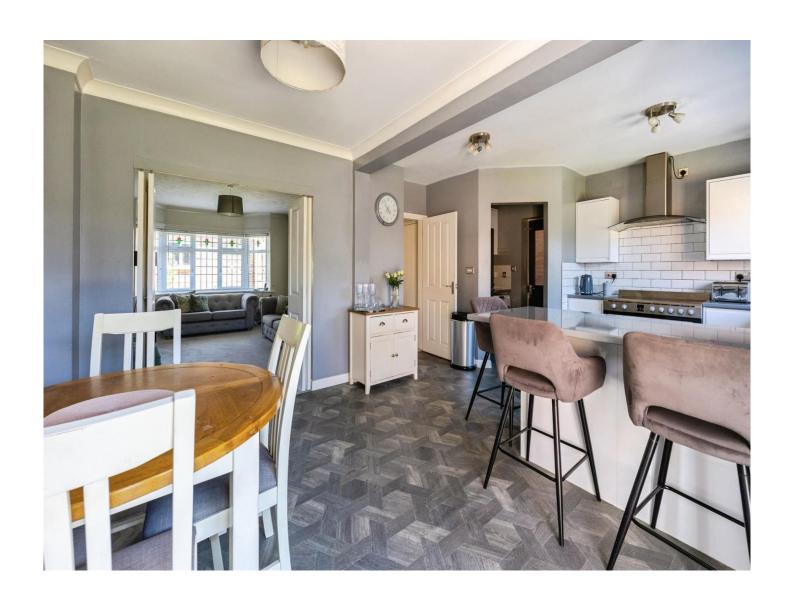

## Cloakroom

**Lounge** 16' 9" x 10' 10" ( 5.11m x 3.30m )

19' 4" x 12' 5" ( 5.89m x 3.78m )

**First Floor** 

**Bedroom 1** 

15' 7" x 10' 10" ( 4.75m x 3.30m )

Bedroom 2

10' 10" x 10' ( 3.30m x 3.05m )