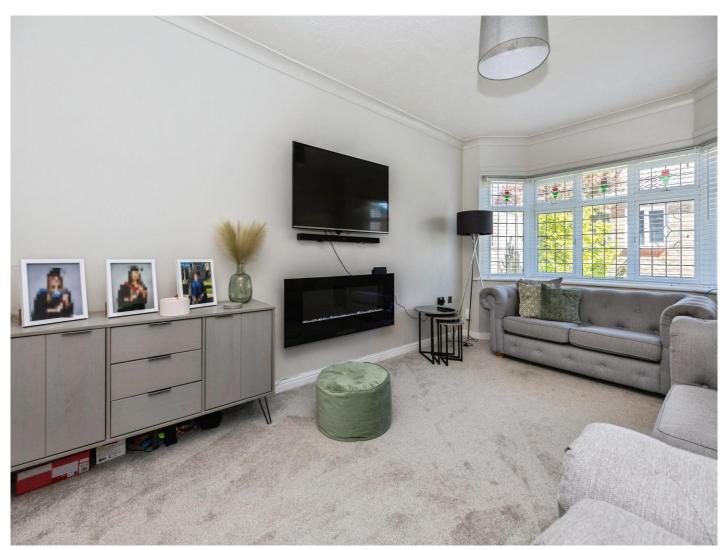

## Cloakroom

**Lounge** 16' 9" x 10' 10" ( 5.11m x 3.30m )

19' 4" x 12' 5" ( 5.89m x 3.78m )

**First Floor** 

**Bedroom 1** 

15' 7" x 10' 10" ( 4.75m x 3.30m )

Bedroom 2

10' 10" x 10' ( 3.30m x 3.05m )