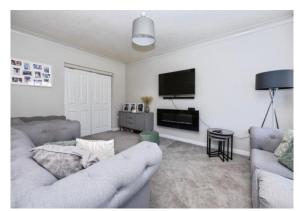

## Cloakroom

**Lounge** 16' 9" x 10' 10" ( 5.11m x 3.30m )

19' 4" x 12' 5" ( 5.89m x 3.78m )

**First Floor** 

**Bedroom 1** 

15' 7" x 10' 10" ( 4.75m x 3.30m )

Bedroom 2

10' 10" x 10' ( 3.30m x 3.05m )