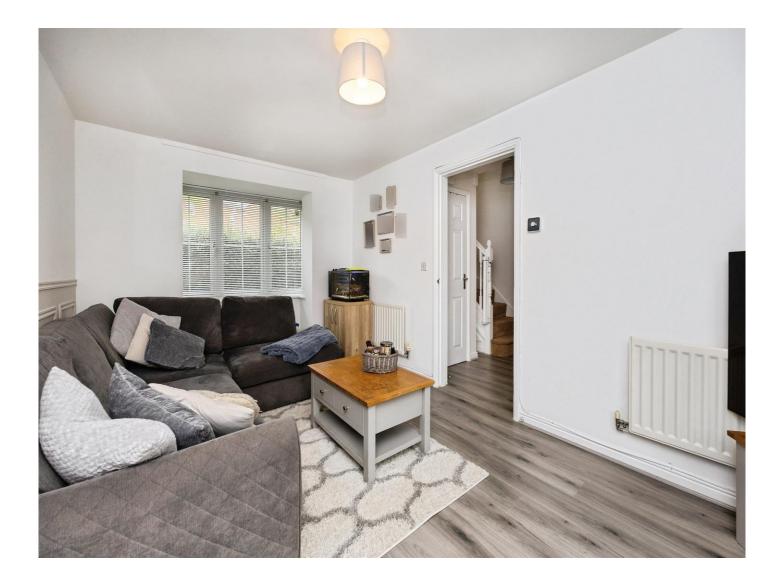

#### Cloakroom

**Lounge** 17' 1" x 9' 4" ( 5.21m x 2.84m )

**Kitchen** 17' 10" x 17' 9" ( 5.44m x 5.41m )