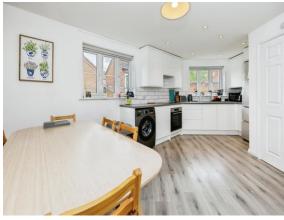

#### Cloakroom

**Lounge** 17' 1" x 9' 4" ( 5.21m x 2.84m )

**Kitchen** 17' 10" x 17' 9" ( 5.44m x 5.41m )