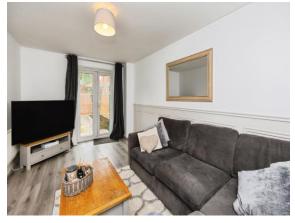

#### Cloakroom

**Lounge** 17' 1" x 9' 4" ( 5.21m x 2.84m )

**Kitchen** 17' 10" x 17' 9" ( 5.44m x 5.41m )