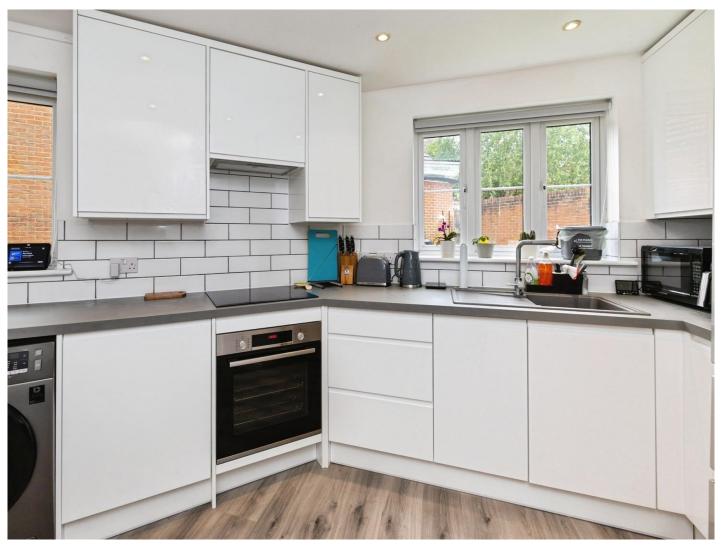

#### Cloakroom

**Lounge** 17' 1" x 9' 4" ( 5.21m x 2.84m )

**Kitchen** 17' 10" x 17' 9" ( 5.44m x 5.41m )