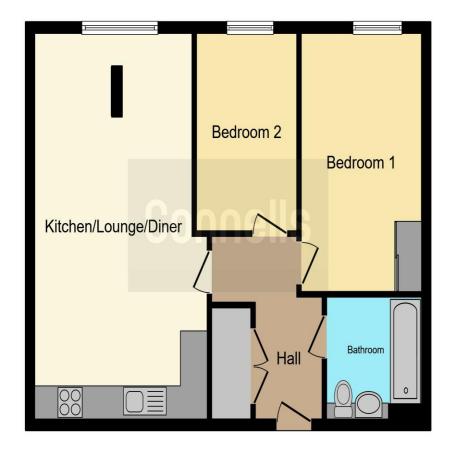

## **Communal Entrance**

**Entrance Hallway** 

**Lounge/Kitchen/Diner** 22' 9" x 11' 6" ( 6.93m x 3.51m )

**Bedroom One** 15' 4" x 8' 9" ( 4.67m x 2.67m )

**Bedroom Two**11' 7" x 7' 4" ( 3.53m x 2.24m )

**Bathroom** 

This floor plan is for illustrative purposes only. It is not drawn to scale. Any measurements, floor areas (including any total floor area), openings and orientation are approximate. No details are guaranteed, they cannot be relied upon for any purpose and they do not form part of any agreement. No liability is taken for any error, omission or misstatement. A party must rely upon its own inspection(s). Powered by www.focalagent.com