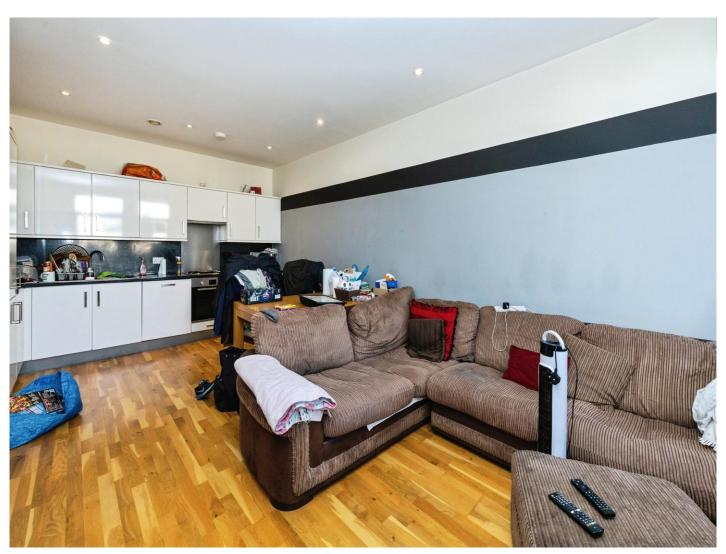

## **Communal Entrance**

**Entrance Hallway** 

**Lounge/Kitchen/Diner** 22' 9" x 11' 6" ( 6.93m x 3.51m )

**Bedroom One** 15' 4" x 8' 9" ( 4.67m x 2.67m )

**Bedroom Two**11' 7" x 7' 4" ( 3.53m x 2.24m )

**Bathroom** 