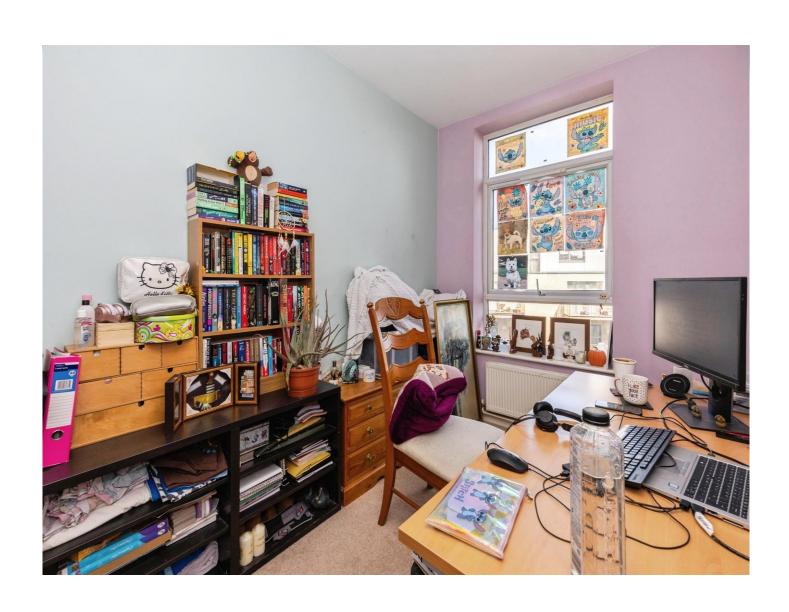

## **Communal Entrance**

**Entrance Hallway** 

**Lounge/Kitchen/Diner** 22' 9" x 11' 6" ( 6.93m x 3.51m )

**Bedroom One** 15' 4" x 8' 9" ( 4.67m x 2.67m )

**Bedroom Two**11' 7" x 7' 4" ( 3.53m x 2.24m )

**Bathroom** 