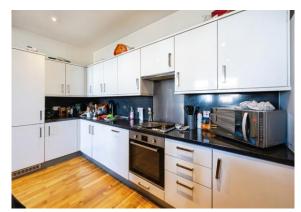

## **Communal Entrance**

**Entrance Hallway** 

**Lounge/Kitchen/Diner** 22' 9" x 11' 6" ( 6.93m x 3.51m )

**Bedroom One** 15' 4" x 8' 9" ( 4.67m x 2.67m )

**Bedroom Two**11' 7" x 7' 4" ( 3.53m x 2.24m )

**Bathroom** 