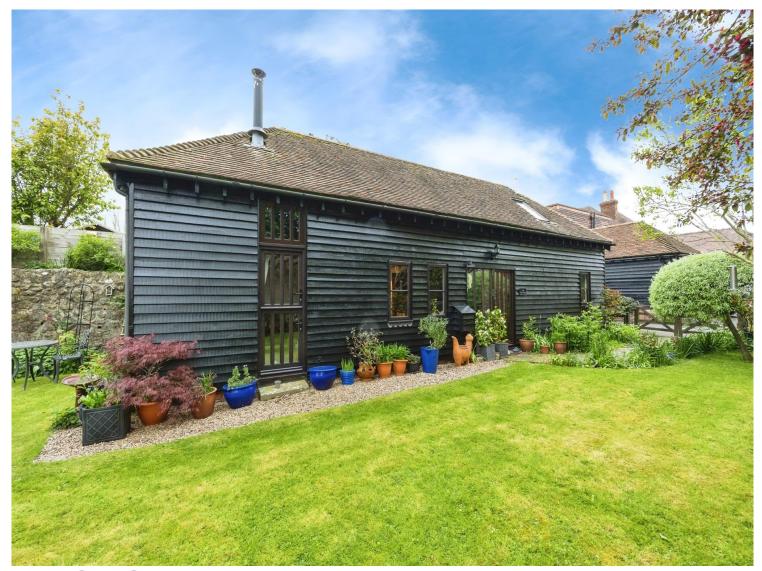

for sale

offers in excess of

£525,000

The Old Stables Roman Road Aldington Ashford TN25 7DS

Three Bedroom Detached House Stunning Views Across the Kent
Countryside - A Wealth of Period Features
including Log Burner - Recently Fitted
Kitchen - Driveway & Detached Garage Well Presented Throughout -Located in the
Sought After Village Aldington - Close to
Primary School, Park & Local Shop

# The Old Stables Roman Road Aldington Ashford TN25 7DS