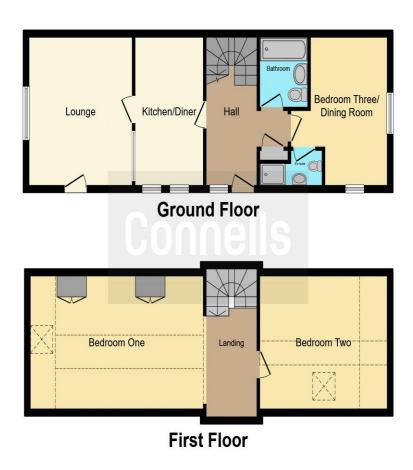

## Lounge

12' x 13' 7" ( 3.66m x 4.14m )

#### Kitchen/Diner

7' 9" x 13' 4" ( 2.36m x 4.06m )

# **Bedroom 3 / Dining Room**

8' 9" x 13' 9" ( 2.67m x 4.19m )

## **En-Suite**

#### **Bathroom**

**First Floor** 

Landing

**Bedroom 1** 19' 8" x 12' 6" ( 5.99m x 3.81m )

**Bedroom 2** 14' 2" x 12' 4" ( 4.32m x 3.76m )

Outside

**Driveway** 

**Detached Garage** 

Rear Garden

This floor plan is for illustrative purposes only. It is not drawn to scale. Any measurements, floor areas (including any total floor area), openings and orientation are approximate. No details are guaranteed, they cannot be relied upon for any purpose and they do not form part of any agreement. No liability is taken for any error, omission or misstatement. A party must rely upon its own inspection(s). Powered by www.focalagent.com