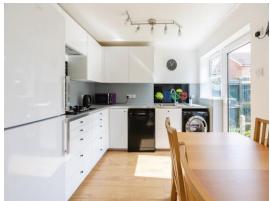

## Dove Close Kingsnorth Ashford TN23 3NU

**Entrance Hall** 

Cloakroom

**Lounge** 14' 8" x 12' 8" ( 4.47m x 3.86m )

**Kitchen/Diner** 16' x 10' 3" ( 4.88m x 3.12m )

**First Floor** 

Landing

**Bedroom 1** 14' 10" x 9' 2" ( 4.52m x 2.79m )