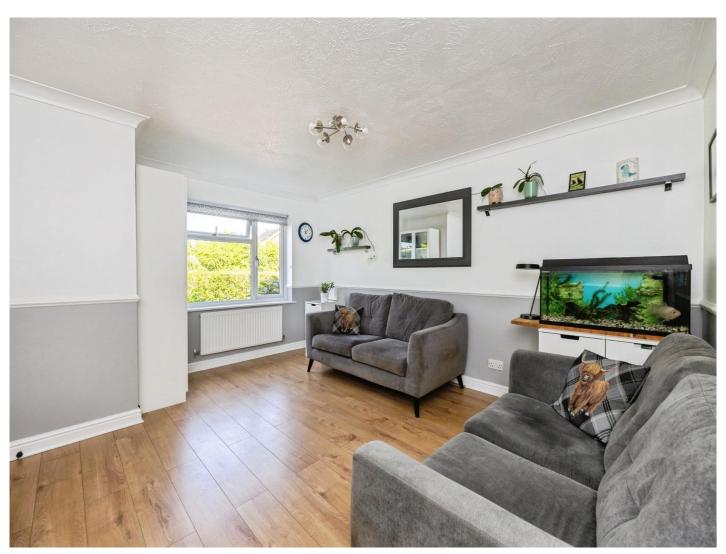

## Dove Close Kingsnorth Ashford TN23 3NU

**Entrance Hall** 

Cloakroom

**Lounge** 14' 8" x 12' 8" ( 4.47m x 3.86m )

**Kitchen/Diner** 16' x 10' 3" ( 4.88m x 3.12m )

**First Floor** 

Landing

**Bedroom 1** 14' 10" x 9' 2" ( 4.52m x 2.79m )