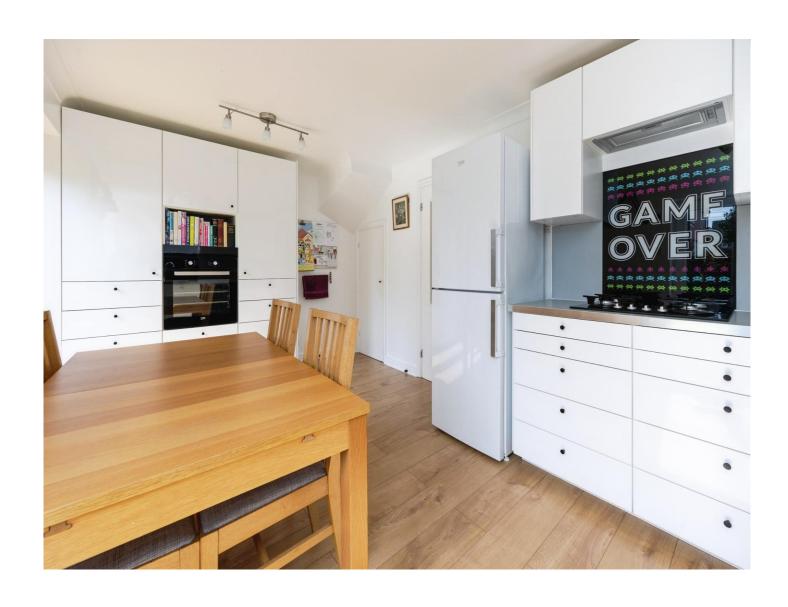

## Dove Close Kingsnorth Ashford TN23 3NU

**Entrance Hall** 

Cloakroom

**Lounge** 14' 8" x 12' 8" ( 4.47m x 3.86m )

**Kitchen/Diner** 16' x 10' 3" ( 4.88m x 3.12m )

**First Floor** 

Landing

**Bedroom 1** 14' 10" x 9' 2" ( 4.52m x 2.79m )