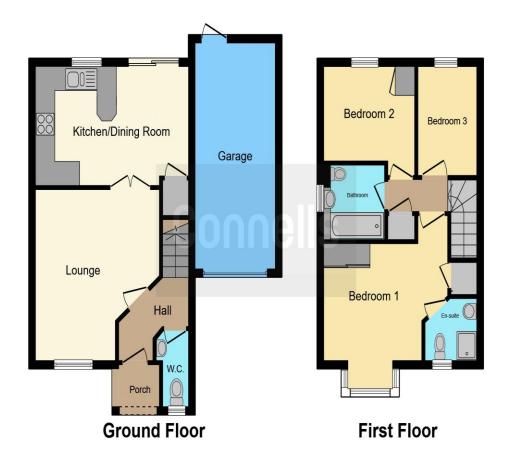

## Dove Close Kingsnorth Ashford TN23 3NU

**Entrance Hall** 

Cloakroom

**Lounge** 14' x 11' 9" ( 4.27m x 3.58m )

**Kitchen/Diner** 15' 5" x 9' 8" ( 4.70m x 2.95m )

**First Floor** 

Landing

**Bedroom 1** 

12' x 9' 6" ( 3.66m x 2.90m )

**En-Suite** 

**Bedroom 2** 

9' 3" x 8' 9" ( 2.82m x 2.67m )

**Bedroom 3** 8' 10" x 6' (2.69m x 1.83m)

**Bathroom** 

Outside

Front & Rear Garden

**Garage & Driveway** 

## **Agents Note**

'The sale of this property is subject to grant of probate. Please seek an update from the branch with regards to the potential timeframes involved.'

This floor plan is for illustrative purposes only. It is not drawn to scale. Any measurements, floor areas (including any total floor area), openings and orientation are approximate. No details are guaranteed, they cannot be relied upon for any purpose and they do not form part of any agreement. No liability is taken for any error, omission or misstatement. A party must rely upon its own inspection(s). Powered by www.focalagent.com