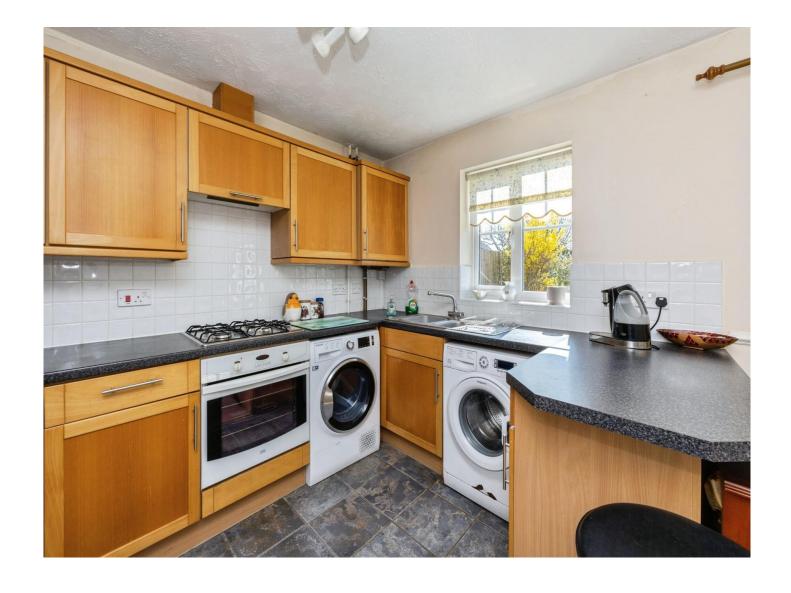

## Dove Close Kingsnorth Ashford TN23 3NU

**Entrance Hall** 

Cloakroom

**Lounge** 14' x 11' 9" ( 4.27m x 3.58m )

**Kitchen/Diner** 15' 5" x 9' 8" ( 4.70m x 2.95m )

**First Floor** 

Landing

**Bedroom 1** 