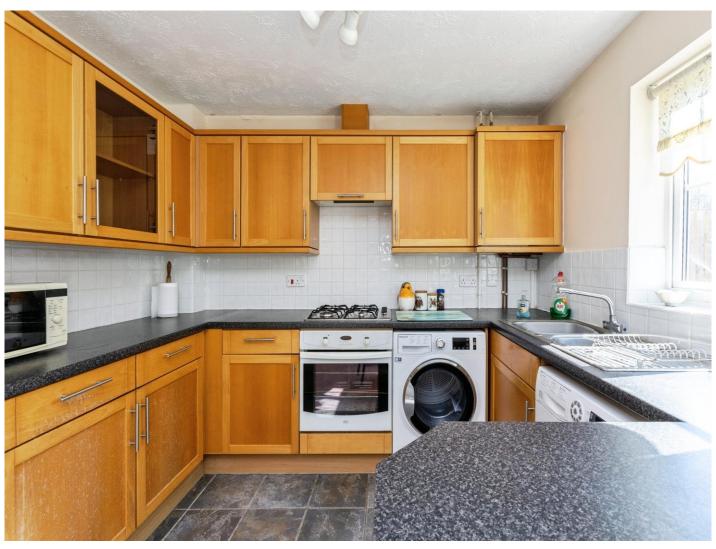

## Dove Close Kingsnorth Ashford TN23 3NU

**Entrance Hall** 

Cloakroom

**Lounge** 14' x 11' 9" ( 4.27m x 3.58m )

**Kitchen/Diner** 15' 5" x 9' 8" ( 4.70m x 2.95m )

**First Floor** 

Landing

**Bedroom 1** 