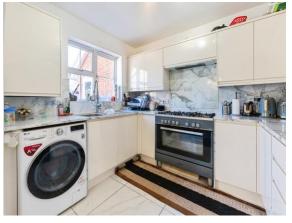

#### Cloakroom

Lounge 15' x 12' 11" ( 4.57m x 3.94m )

**Dining Area** 9' 10" x 8' 2" ( 3.00m x 2.49m )

Kitchen Area 9' 10" x 7' 10" ( 3.00m x 2.39m )