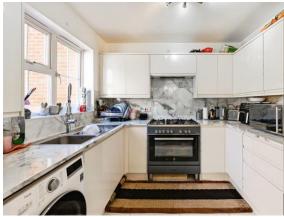

#### Cloakroom

Lounge 15' x 12' 11" ( 4.57m x 3.94m )

**Dining Area** 9' 10" x 8' 2" ( 3.00m x 2.49m )

Kitchen Area 9' 10" x 7' 10" ( 3.00m x 2.39m )