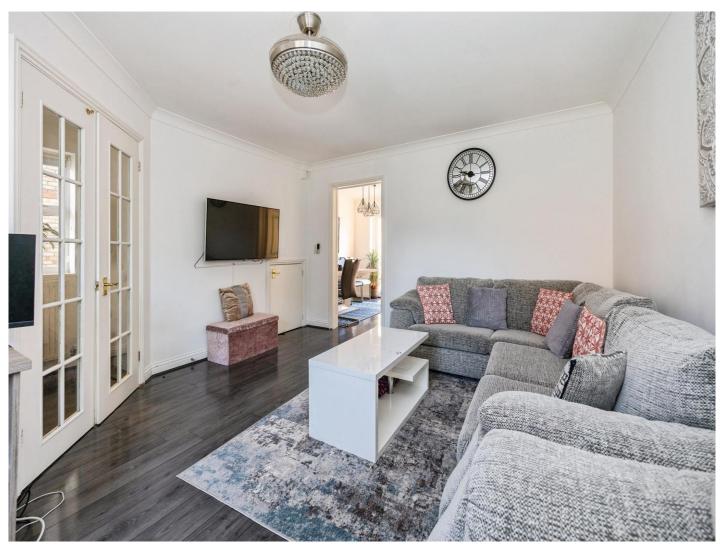

#### Cloakroom

Lounge 15' x 12' 11" ( 4.57m x 3.94m )

**Dining Area** 9' 10" x 8' 2" ( 3.00m x 2.49m )

Kitchen Area 9' 10" x 7' 10" ( 3.00m x 2.39m )