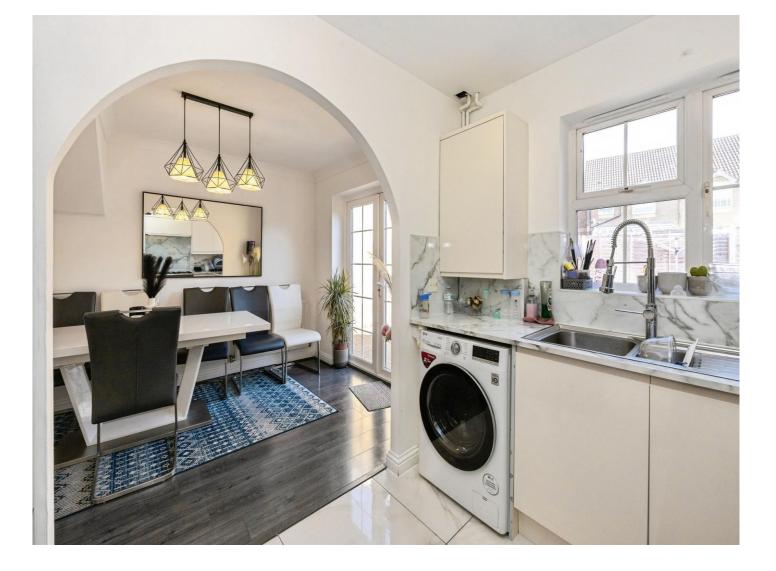

#### Cloakroom

Lounge 15' x 12' 11" ( 4.57m x 3.94m )

**Dining Area** 9' 10" x 8' 2" ( 3.00m x 2.49m )

Kitchen Area 9' 10" x 7' 10" ( 3.00m x 2.39m )