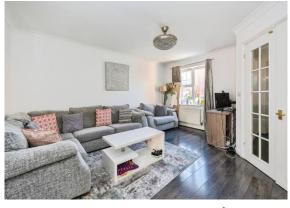

#### Cloakroom

Lounge 15' x 12' 11" ( 4.57m x 3.94m )

**Dining Area** 9' 10" x 8' 2" ( 3.00m x 2.49m )

Kitchen Area 9' 10" x 7' 10" ( 3.00m x 2.39m )