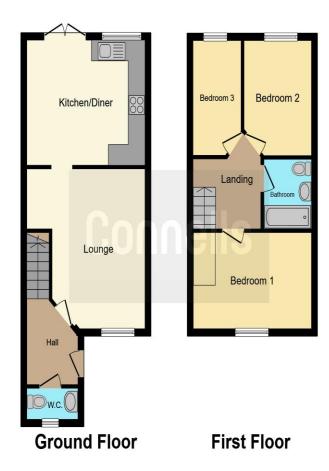

#### **Entrance Hall**

Cloakroom

**Lounge** 13' 9" max x 15' 2" max ( 4.19m max x 4.62m max )

# Kitchen/Diner

13' 8" x 11' 9" ( 4.17m x 3.58m )

**First Floor** 

Landing

**Bedroom 1** 10' 7" x 9' 3" ( 3.23m x 2.82m )

**Bedroom 2**7' 9" max x 10' 3" max ( 2.36m max x 3.12m max )

Bedroom 3

10' 8" max x 5' 6" max (  $3.25 m \; max \; x \; 1.68 m \; max$  )

**Bathroom** 

# **Agents Note**

'The Seller has advised that they pay £250 per annum towards the upkeep'  $\,$ 

This floorplan is for illustrative purposes only and is not drawn to scale. Measurements, floor-areas, openings and orientations are approximate. They should not be relied upon for any purpose and do not form any part of an agreement. No liability is taken for any error or mis-statement. All parties must rely on their own inspections.