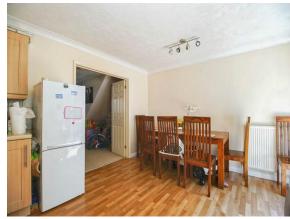

# Kitchen/Diner

13' 8" x 11' 9" ( 4.17m x 3.58m )

**First Floor** 

Landing

**Bedroom 1** 10' 7" x 9' 3" ( 3.23m x 2.82m )

**Bedroom 2**7' 9" max x 10' 3" max ( 2.36m max x 3.12m max )

Bedroom 3

10' 8" max x 5' 6" max (  $3.25 m \; max \; x \; 1.68 m \; max$  )