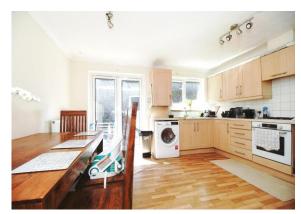

# Kitchen/Diner

13' 8" x 11' 9" ( 4.17m x 3.58m )

**First Floor** 

Landing

**Bedroom 1** 10' 7" x 9' 3" ( 3.23m x 2.82m )

**Bedroom 2**7' 9" max x 10' 3" max ( 2.36m max x 3.12m max )

Bedroom 3

10' 8" max x 5' 6" max (  $3.25 m \; max \; x \; 1.68 m \; max$  )