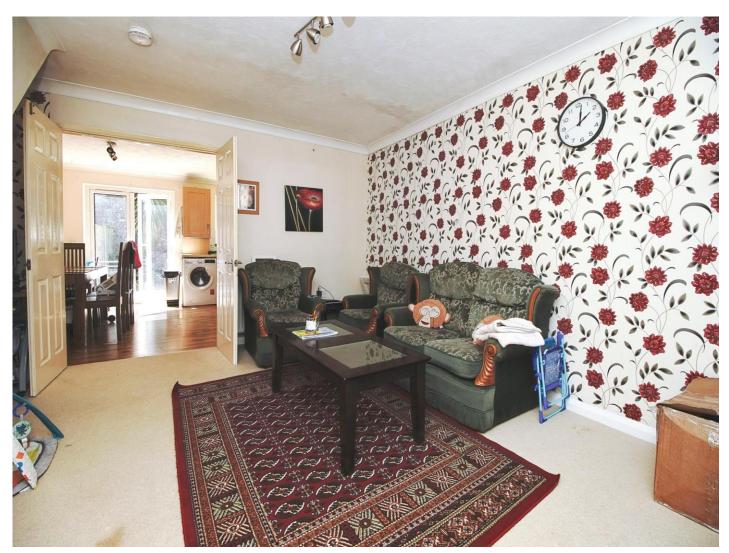

#### **Entrance Hall**

Cloakroom

**Lounge** 13' 9" max x 15' 2" max ( 4.19m max x 4.62m max )