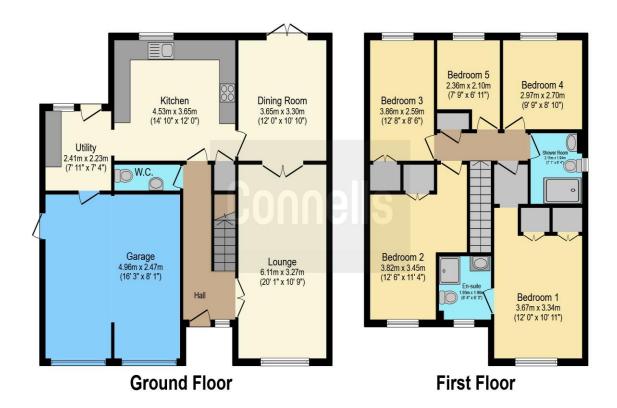

**First Floor** 

Landing

Bedroom 1

16' 9" x 10' 11" ( 5.11m x 3.33m )

**En-Suite** 

Bedroom 2

14' 10" x 11' 3" ( 4.52m x 3.43m )

Bedroom 3

12' 8" x 8' 3" ( 3.86m x 2.51m )

Bedroom 4

9' 8" x 9' 1" (  $2.95m\ x\ 2.77m$  )

**Bedroom 5** 9' 2" x 7' 9" ( 2.79m x 2.36m )

**Bathroom** 

Outside

**Double Garage** 

**Rear Garden** 

This floor plan is for illustrative purposes only. It is not drawn to scale. Any measurements, floor areas (including any total floor area), openings and orientation are approximate. No details are guaranteed, they cannot be relied upon for any purpose and they do not form part of any agreement. No liability is taken for any error, omission or misstatement. A party must rely upon its own inspection(s). Powered by www.focalagent.com