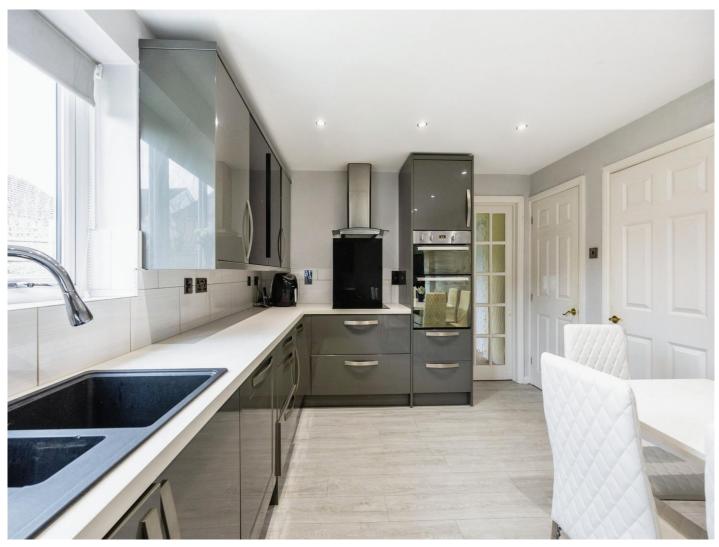

## **Entrance Hall**

Cloakroom

**Lounge** 20' x 10' 8" ( 6.10m x 3.25m )

**Dining Room** 11' 9" x 10' 9" ( 3.58m x 3.28m )

14' 9" x 10' 9" ( 4.50m x 3.28m ) **Utility Room** 

8' 1" x 7' 7" (  $2.46m \times 2.31m$  )