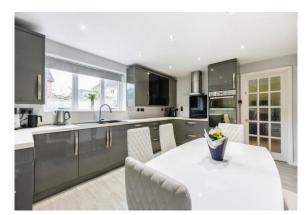

## **Entrance Hall**

Cloakroom

**Lounge** 20' x 10' 8" ( 6.10m x 3.25m )

**Dining Room** 11' 9" x 10' 9" ( 3.58m x 3.28m )

14' 9" x 10' 9" ( 4.50m x 3.28m ) **Utility Room** 

8' 1" x 7' 7" (  $2.46m \times 2.31m$  )