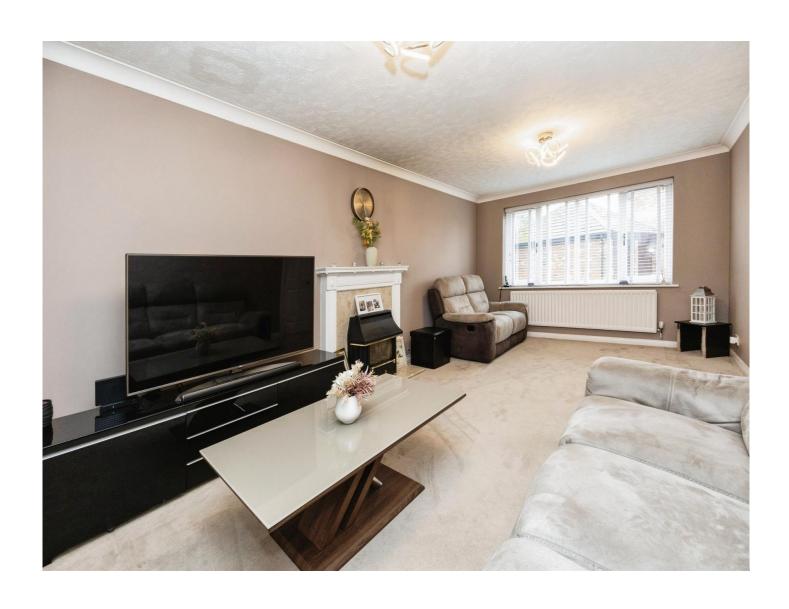

## **Entrance Hall**

Cloakroom

**Lounge** 20' x 10' 8" ( 6.10m x 3.25m )

**Dining Room** 11' 9" x 10' 9" ( 3.58m x 3.28m )

14' 9" x 10' 9" ( 4.50m x 3.28m ) **Utility Room** 

8' 1" x 7' 7" (  $2.46m \times 2.31m$  )