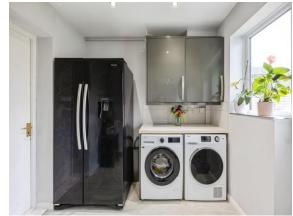

## **Entrance Hall**

Cloakroom

**Lounge** 20' x 10' 8" ( 6.10m x 3.25m )

**Dining Room** 11' 9" x 10' 9" ( 3.58m x 3.28m )

14' 9" x 10' 9" ( 4.50m x 3.28m ) **Utility Room** 

8' 1" x 7' 7" (  $2.46m \times 2.31m$  )