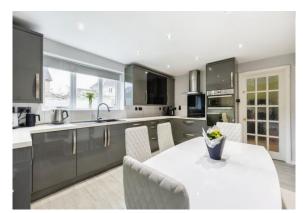

## **Entrance Hall**

Cloakroom

**Lounge** 20' x 10' 8" ( 6.10m x 3.25m )

**Dining Room** 11' 9" x 10' 9" ( 3.58m x 3.28m )

14' 9" x 10' 9" ( 4.50m x 3.28m )

**Utility Room** 

8' 1" x 7' 7" ( 2.46m x 2.31m )