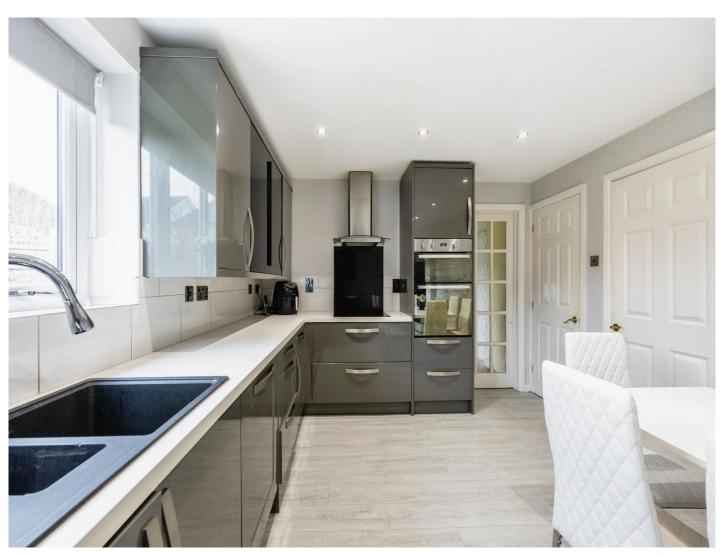

## **Entrance Hall**

Cloakroom

**Lounge** 20' x 10' 8" ( 6.10m x 3.25m )

**Dining Room** 11' 9" x 10' 9" ( 3.58m x 3.28m )

14' 9" x 10' 9" ( 4.50m x 3.28m )

**Utility Room** 

8' 1" x 7' 7" ( 2.46m x 2.31m )