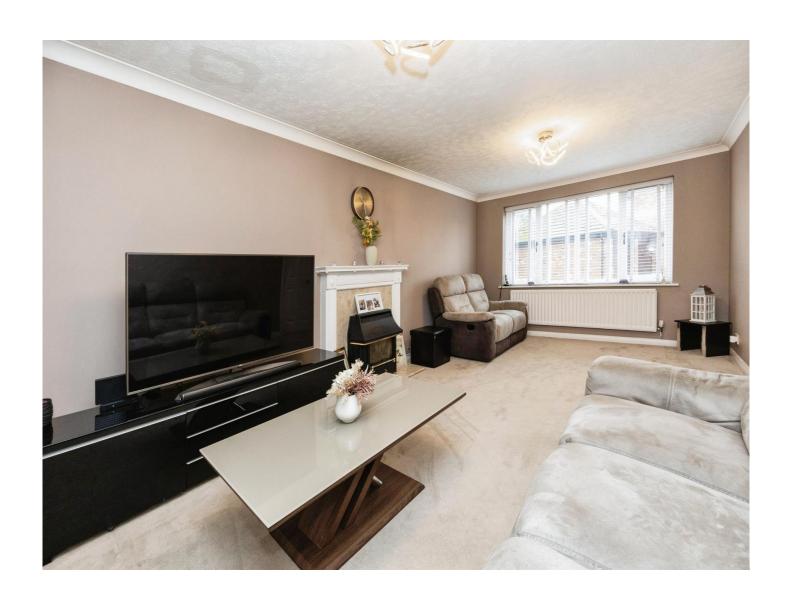

## **Entrance Hall**

Cloakroom

**Lounge** 20' x 10' 8" ( 6.10m x 3.25m )

**Dining Room** 11' 9" x 10' 9" ( 3.58m x 3.28m )

14' 9" x 10' 9" ( 4.50m x 3.28m )

**Utility Room** 

8' 1" x 7' 7" ( 2.46m x 2.31m )