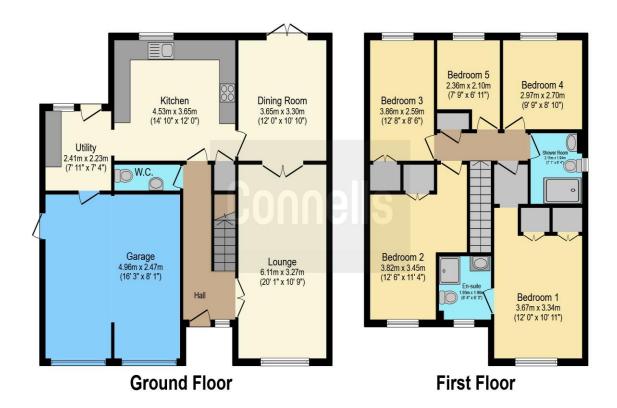

## **Entrance Hall**

Cloakroom

**Lounge** 20' x 10' 8" ( 6.10m x 3.25m )

**Dining Room** 11' 9" x 10' 9" ( 3.58m x 3.28m )

14' 9" x 10' 9" ( 4.50m x 3.28m )

**Utility Room** 

8' 1" x 7' 7" ( 2.46m x 2.31m )

**First Floor** 

Landing

Bedroom 1

16' 9" x 10' 11" ( 5.11m x 3.33m )

**En-Suite** 

Bedroom 2

14' 10" x 11' 3" ( 4.52m x 3.43m )

Bedroom 3

12' 8" x 8' 3" ( 3.86m x 2.51m )

Bedroom 4

9' 8" x 9' 1" (  $2.95m\ x\ 2.77m$  )

**Bedroom 5** 9' 2" x 7' 9" ( 2.79m x 2.36m )

**Bathroom** 

Outside

**Double Garage** 

**Rear Garden** 

This floor plan is for illustrative purposes only. It is not drawn to scale. Any measurements, floor areas (including any total floor area), openings and orientation are approximate. No details are guaranteed, they cannot be relied upon for any purpose and they do not form part of any agreement. No liability is taken for any error, omission or misstatement. A party must rely upon its own inspection(s). Powered by www.focalagent.com