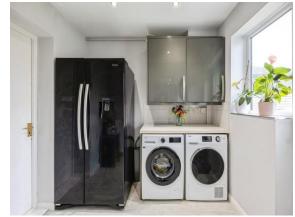

## **Entrance Hall**

Cloakroom

**Lounge** 20' x 10' 8" ( 6.10m x 3.25m )

**Dining Room** 11' 9" x 10' 9" ( 3.58m x 3.28m )

14' 9" x 10' 9" ( 4.50m x 3.28m )

**Utility Room** 

8' 1" x 7' 7" ( 2.46m x 2.31m )