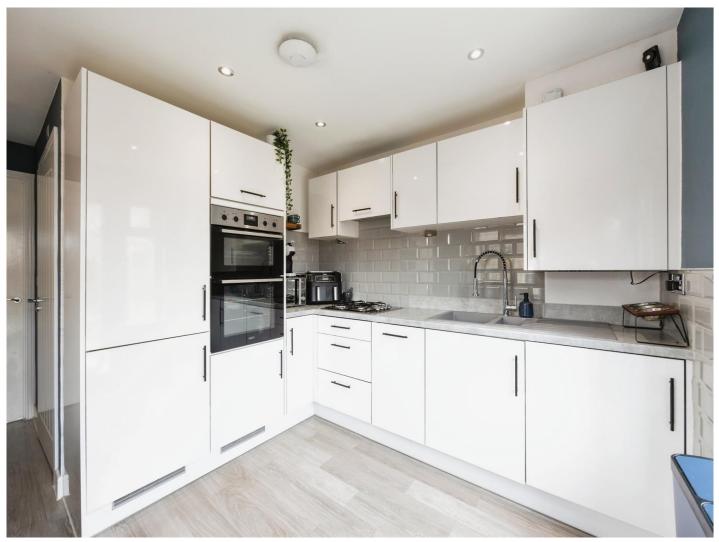

### Heritage Road Kingsnorth Ashford TN25 7LF

Lounge 13' 7" x 10' 4" ( 4.14m x 3.15m )

Cloakroom

Kitchen 13' 9" x 11' 1" ( 4.19m x 3.38m )