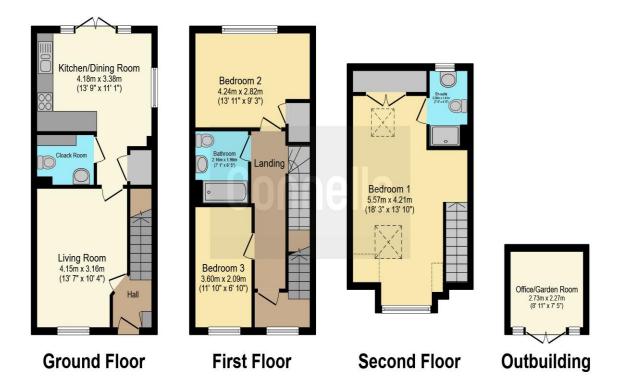

### Heritage Road Kingsnorth Ashford TN25 7LF

Lounge 13' 7" x 10' 4" ( 4.14m x 3.15m )

Cloakroom

Kitchen 13' 9" x 11' 1" ( 4.19m x 3.38m )

#### First Floor

Bedroom 2 13' 11" x 9' 3" ( 4.24m x 2.82m )

Bathroom

Bedroom 3 11' 10" x 6' 10" ( 3.61m x 2.08m )

### **Top Floor**

Bedroom 1 18' 3" x 13' 10" ( 5.56m x 4.22m )

**En-Suite** 

Outside

Rear Garden

**Office/Garden Room** 8' 11" x 7' 5" ( 2.72m x 2.26m )

**Carport & Parking** 