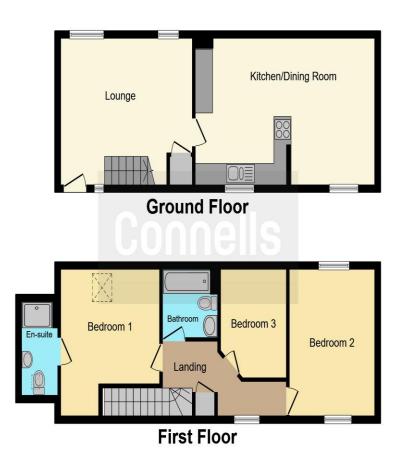

**En-Suite** 

**Bedroom 2** 13' 3" x 9' (4.04m x 2.74m)

**Bedroom 3** 8' 7" x 5' 6" ( 2.62m x 1.68m )

**Bathroom** 

Outside

**Parking** 

Rear Garden

This floor plan is for illustrative purposes only. It is not drawn to scale. Any measurements, floor areas (including any total floor area), openings and orientation are approximate. No details are guaranteed, they cannot be relied upon for any purpose and they do not form part of any agreement. No liability is taken for any error, omission or misstatement. A party must rely upon its own inspection(s). Powered by www.focalagent.com