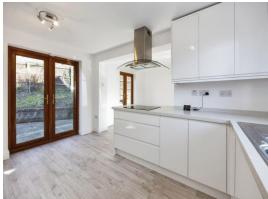

## Almond Close Ashford TN25 4PA

**Lounge** 15' x 13' 11" ( 4.57m x 4.24m )

**Dining Area** 9' 10" x 13' 11" ( 3.00m x 4.24m )

**Kitchen Area** 

9' 6" x 13' 11" ( 2.90m x 4.24m )

**First Floor** 

**Bedroom 1** 13' 3" x 10' ( 4.04m x 3.05m )