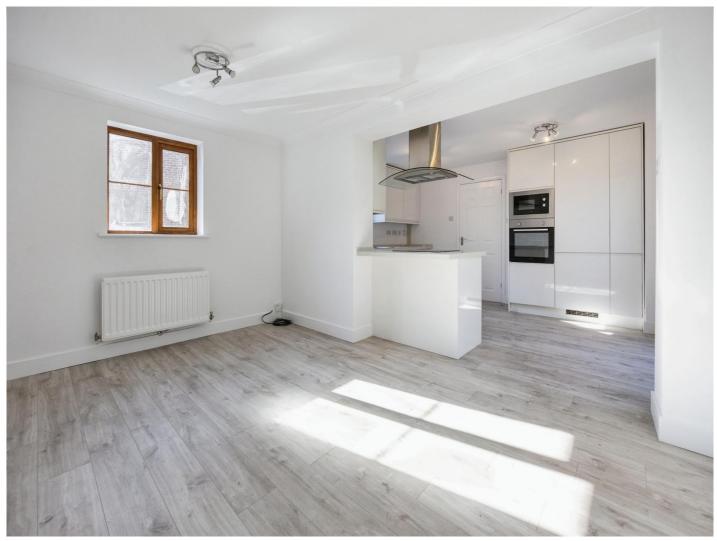

## Almond Close Ashford TN25 4PA

**Lounge** 15' x 13' 11" ( 4.57m x 4.24m )

**Dining Area** 9' 10" x 13' 11" ( 3.00m x 4.24m )

**Kitchen Area** 

9' 6" x 13' 11" ( 2.90m x 4.24m )

**First Floor** 

**Bedroom 1** 13' 3" x 10' ( 4.04m x 3.05m )