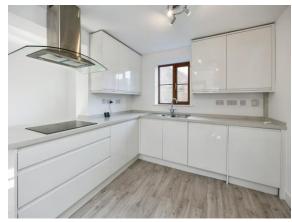

## Almond Close Ashford TN25 4PA

**Lounge** 15' x 13' 11" ( 4.57m x 4.24m )

**Dining Area** 9' 10" x 13' 11" ( 3.00m x 4.24m )

**Kitchen Area** 

9' 6" x 13' 11" ( 2.90m x 4.24m )

**First Floor** 

**Bedroom 1** 13' 3" x 10' ( 4.04m x 3.05m )