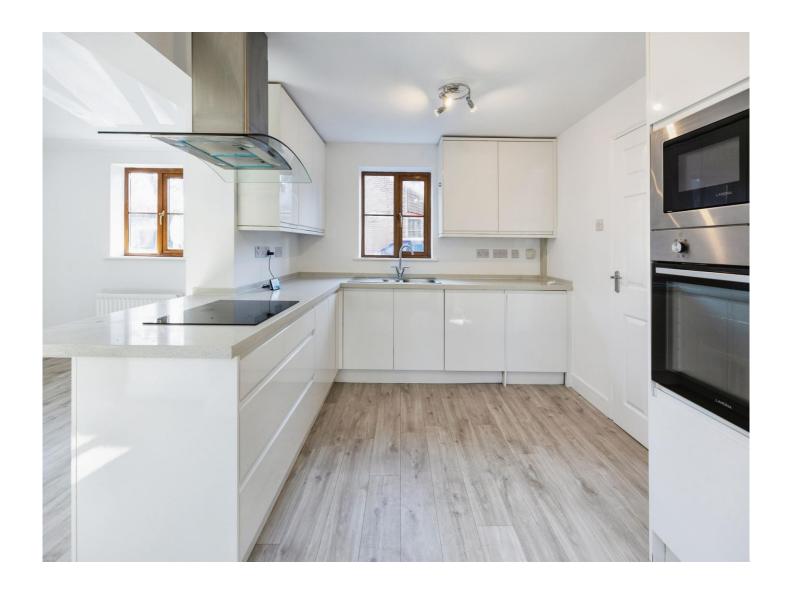

## Almond Close Ashford TN25 4PA

**Lounge** 15' x 13' 11" ( 4.57m x 4.24m )

**Dining Area** 9' 10" x 13' 11" ( 3.00m x 4.24m )

**Kitchen Area** 

9' 6" x 13' 11" ( 2.90m x 4.24m )

**First Floor** 

**Bedroom 1** 13' 3" x 10' ( 4.04m x 3.05m )