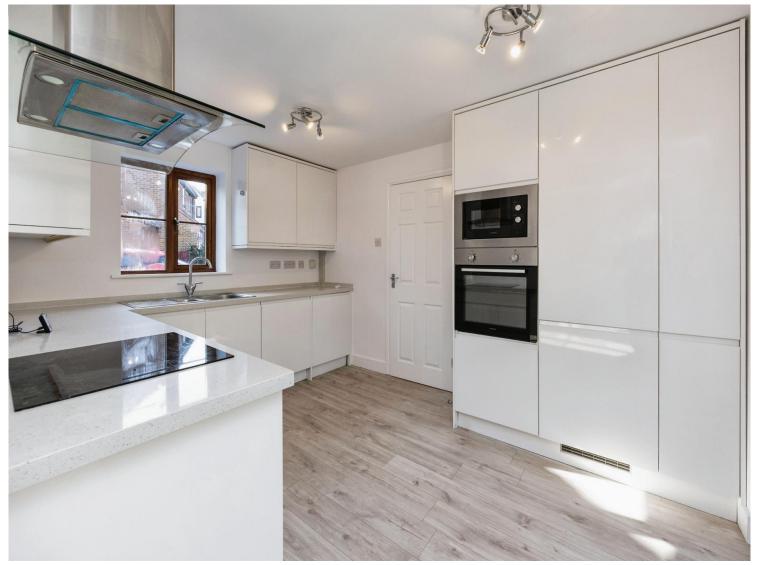

## Almond Close Ashford TN25 4PA

**Lounge** 15' x 13' 11" ( 4.57m x 4.24m )

**Dining Area** 9' 10" x 13' 11" ( 3.00m x 4.24m )

**Kitchen Area** 

9' 6" x 13' 11" ( 2.90m x 4.24m )

**First Floor** 

**Bedroom 1** 13' 3" x 10' ( 4.04m x 3.05m )