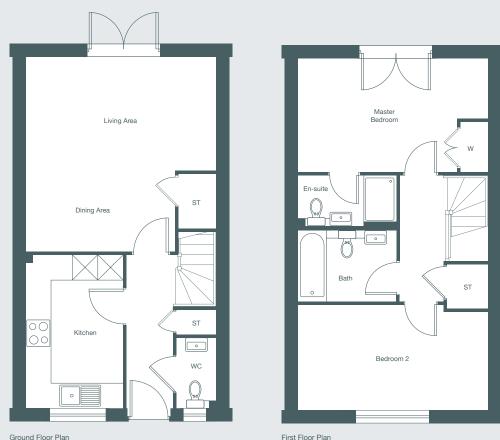

## VERVAIN

A beautifully proportioned home, the Vervain is a lovely, two-bedroom, two-storey property.

79 sq m (853 sq ft)

CHILMINGTON RISE KENT

ASHFORD KENT TN23 3DN

Ground Floor Plan

Each set of floor plans may be reproduced at a different scale to others within the brochure. Floor plans, dimensions and CGI illustrations are indicative only and can be liable to change during construction. Please check with the sales agent if you require further information.

## 79 sq m (853 sq ft)

The ground floor is effectively the day-to-day family area with double doors opening up to the patio and garden. In addition to the cloakroom (complete with WC and sink) there are two good size storage cupboards.

The first floor features an en-suite bedroom complete with a lovely little Juliet balcony to the large rear window. There is a second bedroom, a family bathroom and another storage cupboard.

### GROUND FLOOR

Living Area

4.63m x 2.77m 15'2" x 9'1" **Dining Area** 3.62m x 1.97m 11'11" x 6'6" Kitchen 3.72m x 2.35m 12'2" x 7'9"

#### FIRST FLOOR

Master Bedroom with en-suite 4.63m x 2.79m 15'2" x 9'0" Bedroom 2 4.63m x 2.55m 15'2" x 8'4"

VERVAIN Plot 79.