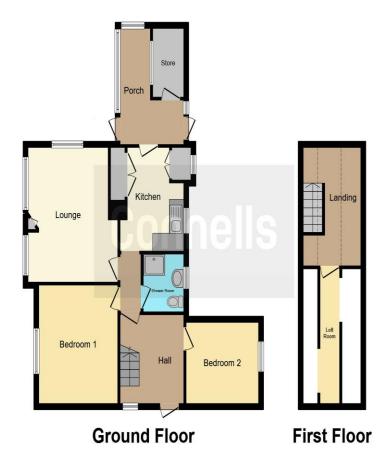

## Steeds Close Kingsnorth Ashford TN26 1NF

**Entrance Hall** 

**Lounge** 14' 11" x 11' 9" ( 4.55m x 3.58m )

11' 6" x 8' 7" ( 3.51m x 2.62m )

Porch/Storage

**Bedroom 1** 

11' 5" x 11' 2" ( 3.48m x 3.40m )

**Bedroom 2** 

9' 11" x 8' 7" ( 3.02m x 2.62m )

Bathroom

**Loft Room** 

Outside Rear Garden Driveway

This floor plan is for illustrative purposes only. It is not drawn to scale. Any measurements, floor areas (including any total floor area), openings and orientation are approximate. No details are guaranteed, they cannot be relied upon for any purpose and they do not form part of any agreement. No liability is taken for any error, omission or misstatement. A party must rely upon its own inspection(s). Powered by www.focalagent.com