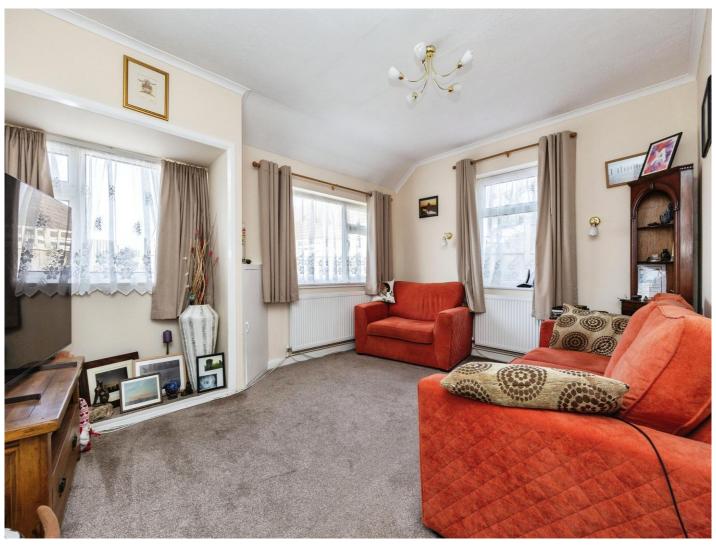

## Steeds Close Kingsnorth Ashford TN26 1NF

**Entrance Hall** 

**Lounge** 14' 11" x 11' 9" ( 4.55m x 3.58m )

11' 6" x 8' 7" ( 3.51m x 2.62m )

Porch/Storage

**Bedroom 1** 

11' 5" x 11' 2" ( 3.48m x 3.40m )

**Bedroom 2** 