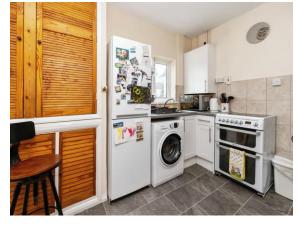

## Steeds Close Kingsnorth Ashford TN26 1NF

**Entrance Hall** 

**Lounge** 14' 11" x 11' 9" ( 4.55m x 3.58m )

11' 6" x 8' 7" ( 3.51m x 2.62m )

Porch/Storage

**Bedroom 1** 

11' 5" x 11' 2" ( 3.48m x 3.40m )

**Bedroom 2** 