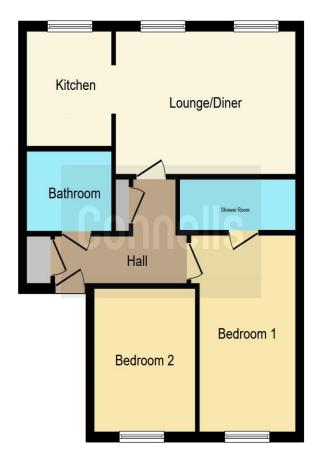

## Kings Prospect Ashford TN24 0JB

**Communal Entrance** 

**First Floor** 

**Entrance Hall** 

**Lounge/Diner** 15' 7" x 10' ( 4.75m x 3.05m )

Kitchen

8' 10" x 7' 4" ( 2.69m x 2.24m )

**Bedroom One** 13' 8" x 10' 8" ( 4.17m x 3.25m )

**En-Suite** 

**Bedroom Two** 10' 10" x 8' 8" ( 3.30m x 2.64m )

**Bathroom** 

This floorplan is for illustrative purposes only and is not drawn to scale. Measurements, floor-areas, openings and orientations are approximate. They should not be relied upon for any purpose and do not form any part of an agreement. No liability is taken for any error or mis-statement. All parties must rely on their own inspections.