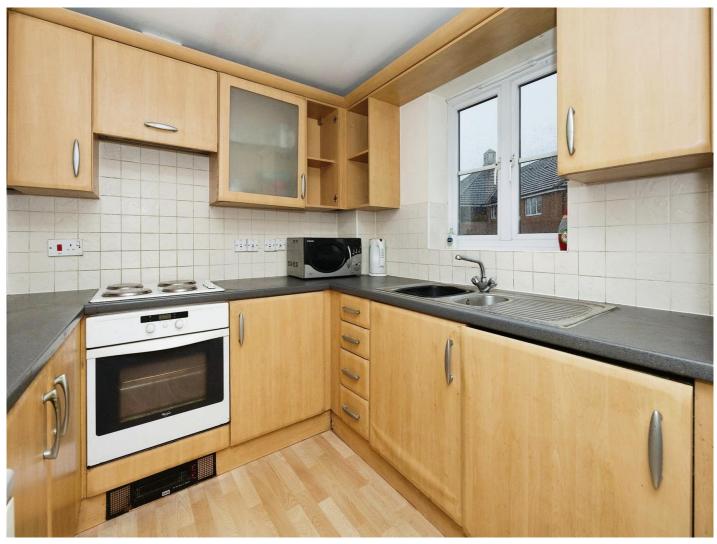

## Kings Prospect Ashford TN24 0JB

**Communal Entrance** 

**First Floor** 

**Entrance Hall** 

**Lounge/Diner** 15' 7" x 10' ( 4.75m x 3.05m )

Kitchen

8' 10" x 7' 4" ( 2.69m x 2.24m )

**Bedroom One** 13' 8" x 10' 8" ( 4.17m x 3.25m )