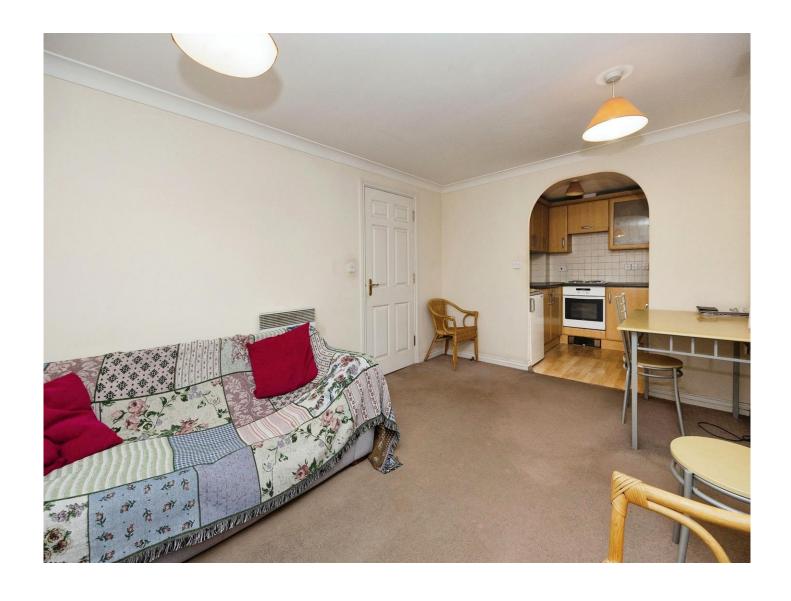

## Kings Prospect Ashford TN24 0JB

**Communal Entrance** 

**First Floor** 

**Entrance Hall** 

**Lounge/Diner** 15' 7" x 10' ( 4.75m x 3.05m )

Kitchen

8' 10" x 7' 4" ( 2.69m x 2.24m )

**Bedroom One** 13' 8" x 10' 8" ( 4.17m x 3.25m )