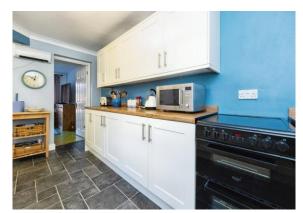

# Christchurch Road Ashford TN23 7XD

**Entrance Porch** 

**Living Room** 13' 8" x 11' ( 4.17m x 3.35m )

**Dining Room** 11' 10" x 11' 2" ( 3.61m x 3.40m )

**Kitchen** 13' 3" x 8' (4.04m x 2.44m)

**Utility Area** 