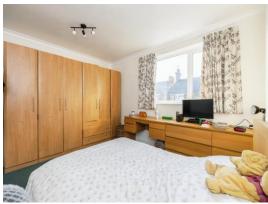

# Landing

**Bedroom 1** 13' 11" x 10' 9" ( 4.24m x 3.28m )

**Bedroom 2** 13' 6" x 7' 10" ( 4.11m x 2.39m )

**Bathroom** 

Bedroom 4

9' 10" x 6' 9" ( 3.00m x 2.06m )

**Bedroom 3** 

11' 10" x 8' 6" ( 3.61m x 2.59m )