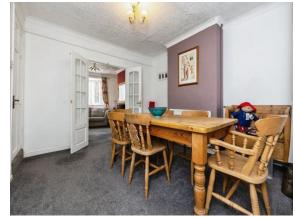

# Christchurch Road Ashford TN23 7XD

**Entrance Porch** 

**Living Room** 13' 8" x 11' ( 4.17m x 3.35m )

**Dining Room** 11' 10" x 11' 2" ( 3.61m x 3.40m )

**Kitchen** 13' 3" x 8' (4.04m x 2.44m)

**Utility Area** 

Cloakroom

**Sitting Room** 13' 6" x 7' 6" ( 4.11m x 2.29m )