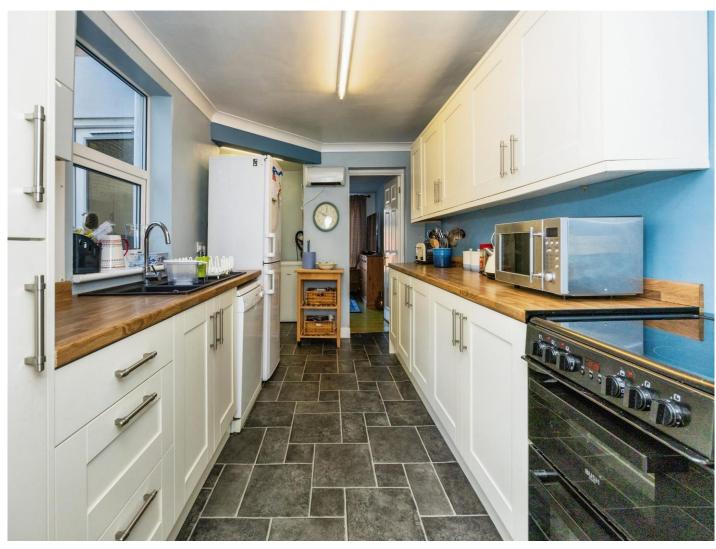

# Christchurch Road Ashford TN23 7XD

**Entrance Porch** 

**Living Room** 13' 8" x 11' ( 4.17m x 3.35m )

**Dining Room** 11' 10" x 11' 2" ( 3.61m x 3.40m )

**Kitchen** 13' 3" x 8' (4.04m x 2.44m)

**Utility Area** 