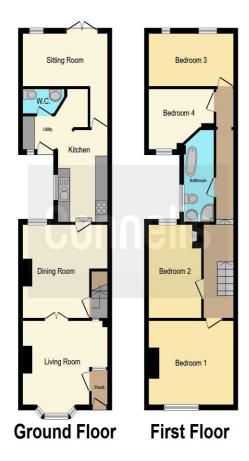

# Christchurch Road Ashford TN23 7XD

**Entrance Porch** 

**Living Room** 13' 8" x 11' ( 4.17m x 3.35m )

**Dining Room** 11' 10" x 11' 2" ( 3.61m x 3.40m )

**Kitchen** 13' 3" x 8' (4.04m x 2.44m)

**Utility Area** 

Cloakroom

**Sitting Room** 13' 6" x 7' 6" ( 4.11m x 2.29m )

#### **First Floor**

# Landing

**Bedroom 1** 13' 11" x 10' 9" ( 4.24m x 3.28m )

**Bedroom 2** 13' 6" x 7' 10" ( 4.11m x 2.39m )

**Bathroom** 

Bedroom 4

9' 10" x 6' 9" ( 3.00m x 2.06m )

**Bedroom 3** 

11' 10" x 8' 6" ( 3.61m x 2.59m )

# **Agents Note**

Access across the garden for bins for 4 neighbouring houses

This floor plan is for illustrative purposes only. It is not drawn to scale. Any measurements, floor areas (including any total floor area), openings and orientation are approximate. No details are guaranteed, they cannot be relied upon for any purpose and they do not form part of any agreement. No liability is taken for any error, omission or misstatement. A party must rely upon its own inspection(s). Powered by www.focalagent.com