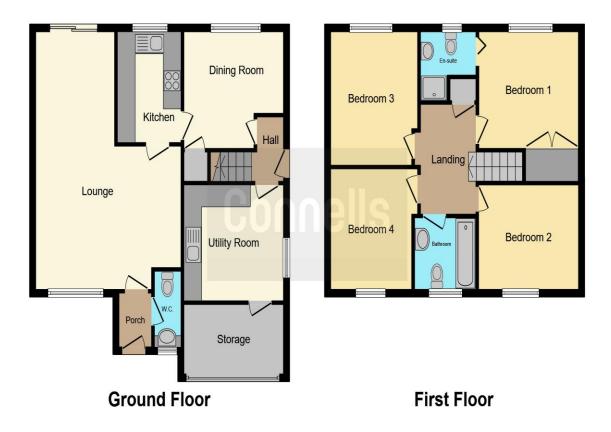

#### Cloakroom

Lounge 23' 4" max x 16' 3" max ( 7.11m max x 4.95m max ) Large L shaped lounge.

**Dining Room** 11' 1" x 10' 5" ( 3.38m x 3.17m )

**Kitchen** 10' x 7' 9" ( 3.05m x 2.36m )

**Utility Room** 11' 3" x 10' 5" ( 3.43m x 3.17m )

#### **First Floor**

#### Landing

Bedroom 1 11' 1" x 10' 4" ( 3.38m x 3.15m )

#### **En-Suite**

Bedroom 2 12' 2" x 9' 8" ( 3.71m x 2.95m )

Bedroom 3 11' 1" x 9' 1" ( 3.38m x 2.77m )

Bedroom 4 11' 2" x 9' 10" ( 3.40m x 3.00m )

Bathroom

Outside

**Off Street Parking** 

**Garage Storage** 

**Rear Garden** 

**Agents Note** 

Garage is currently being used for storage at the front and utility room at the back  $% \left( {{{\mathbf{F}}_{\mathbf{r}}}^{T}} \right)$ 

This floor plan is for illustrative purposes only. It is not drawn to scale. Any measurements, floor areas (including any total floor area), openings and orientation are approximate. No details are guaranteed, they cannot be relied upon for any purpose and they do not form part of any agreement. No liability is taken for any error, omission or misstatement. A party must rely upon its own inspection(s). Powered by www.focalagent.com