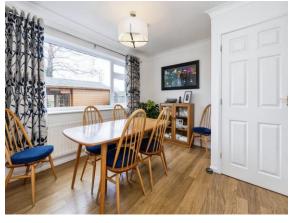

#### Cloakroom

Lounge 23' 4" max x 16' 3" max ( 7.11m max x 4.95m max ) Large L shaped lounge.

**Dining Room** 11' 1" x 10' 5" ( 3.38m x 3.17m )

**Kitchen** 10' x 7' 9" ( 3.05m x 2.36m )

**Utility Room** 11' 3" x 10' 5" ( 3.43m x 3.17m )