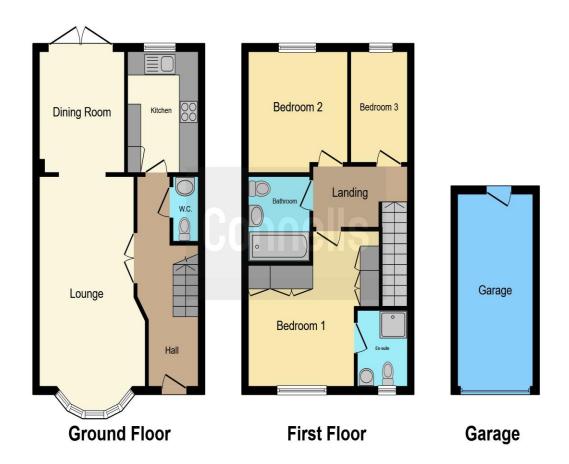

## White Willow Close Ashford TN24 0SB

**Lounge** 19' x 11' 6" ( 5.79m x 3.51m )

**Dining Room** 9' 10" x 8' 10" ( 3.00m x 2.69m )

**Kitchen** 

9' 10" x 7' 3" ( 3.00m x 2.21m )

**First Floor** 

**Bedroom 1** 13' 9" x 13' 1" ( 4.19m x 3.99m )

**En-Suite** 

**Bedroom 2** 11' 10" x 10' 2" ( 3.61m x 3.10m )

**Bedroom 3** 9' 2" x 5' 11" ( 2.79m x 1.80m )

**Bathroom** 

Outside

Garage

**Rear Garden** 

This floor plan is for illustrative purposes only. It is not drawn to scale. Any measurements, floor areas (including any total floor area), openings and orientation are approximate. No details are guaranteed, they cannot be relied upon for any purpose and they do not form part of any agreement. No liability is taken for any error, omission or misstatement. A party must rely upon its own inspection(s). Powered by www.focalagent.com