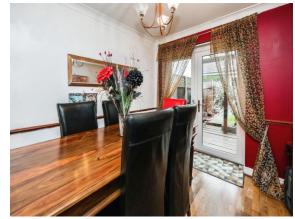

## White Willow Close Ashford TN24 0SB

**Lounge** 19' x 11' 6" ( 5.79m x 3.51m )

**Dining Room** 9' 10" x 8' 10" ( 3.00m x 2.69m )

**Kitchen** 

9' 10" x 7' 3" ( 3.00m x 2.21m )

**First Floor** 

**Bedroom 1** 13' 9" x 13' 1" ( 4.19m x 3.99m )