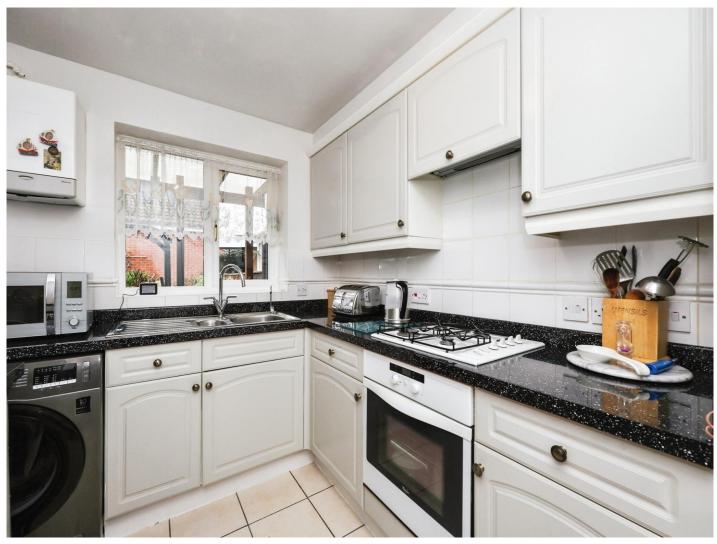

## White Willow Close Ashford TN24 0SB

**Lounge** 19' x 11' 6" ( 5.79m x 3.51m )

**Dining Room** 9' 10" x 8' 10" ( 3.00m x 2.69m )

**Kitchen** 

9' 10" x 7' 3" ( 3.00m x 2.21m )

**First Floor** 

**Bedroom 1** 13' 9" x 13' 1" ( 4.19m x 3.99m )