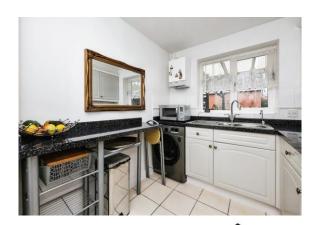

## White Willow Close Ashford TN24 0SB

**Lounge** 19' x 11' 6" ( 5.79m x 3.51m )

**Dining Room** 9' 10" x 8' 10" ( 3.00m x 2.69m )

**Kitchen** 

9' 10" x 7' 3" ( 3.00m x 2.21m )

**First Floor** 

**Bedroom 1** 13' 9" x 13' 1" ( 4.19m x 3.99m )