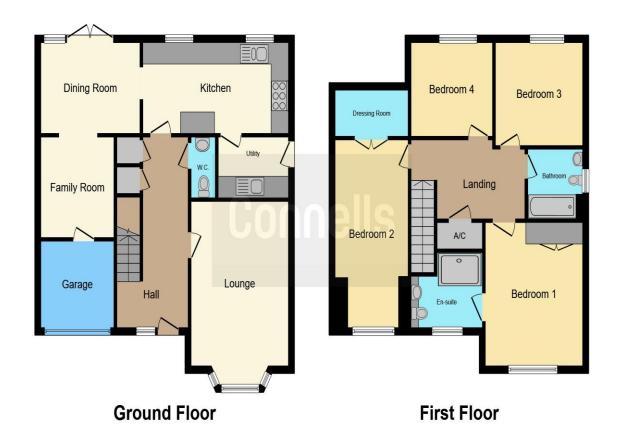

## Bishopswood Kingsnorth Ashford TN23 3RD

**Entrance Hall** 

Cloakroom

**Lounge** 17' 4" x 11' (5.28m x 3.35m)

**Dining Room** 10' 4" x 8' 4" ( 3.15m x 2.54m )

**Family Room** 9' 2" x 8' 3" ( 2.79m x 2.51m )

Kitchen

16' 6" x 8' 6" ( 5.03m x 2.59m )

**Utility Room** 8' x 5' 5" ( 2.44m x 1.65m )

**First Floor** 

Landing

Bedroom 1

13' 5" x 11' ( 4.09m x 3.35m )

**En-Suite** 

**Bedroom 2** 

16' 10" x 8' 5" ( 5.13m x 2.57m )

**Dressing Room** 

Bedroom 3

9' 6" x 9' 5" ( 2.90m x 2.87m )

Bedroom 4

8' 7" x 7' 10" ( 2.62m x 2.39m )

**Bathroom** 

Outside

**Front Garden** 

Rear Garden

**Driveway & Garage Storage** 

This floor plan is for illustrative purposes only. It is not drawn to scale. Any measurements, floor areas (including any total floor area), openings and orientation are approximate. No details are guaranteed, they cannot be relied upon for any purpose and they do not form part of any agreement. No liability is taken for any error, omission or misstatement. A party must rely upon its own inspection(s). Powered by www.focalagent.com