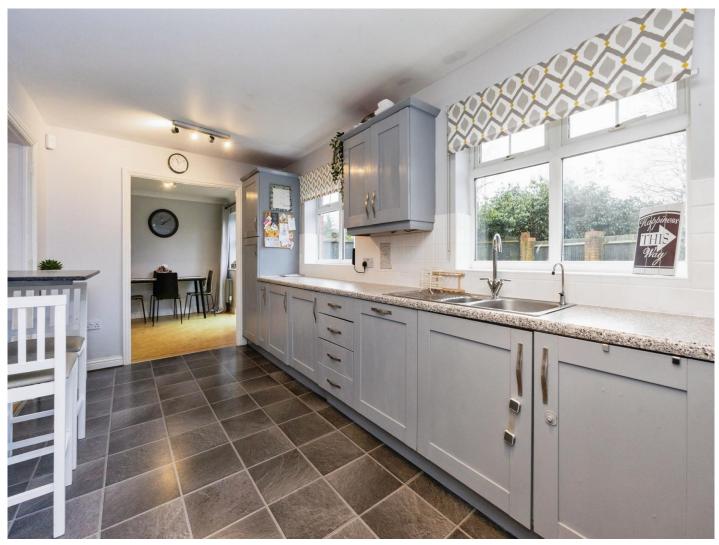

Kitchen

16' 6" x 8' 6" ( 5.03m x 2.59m )

**Utility Room** 8' x 5' 5" ( 2.44m x 1.65m )

**First Floor** 

Landing

Bedroom 1

13' 5" x 11' ( 4.09m x 3.35m )

**En-Suite** 