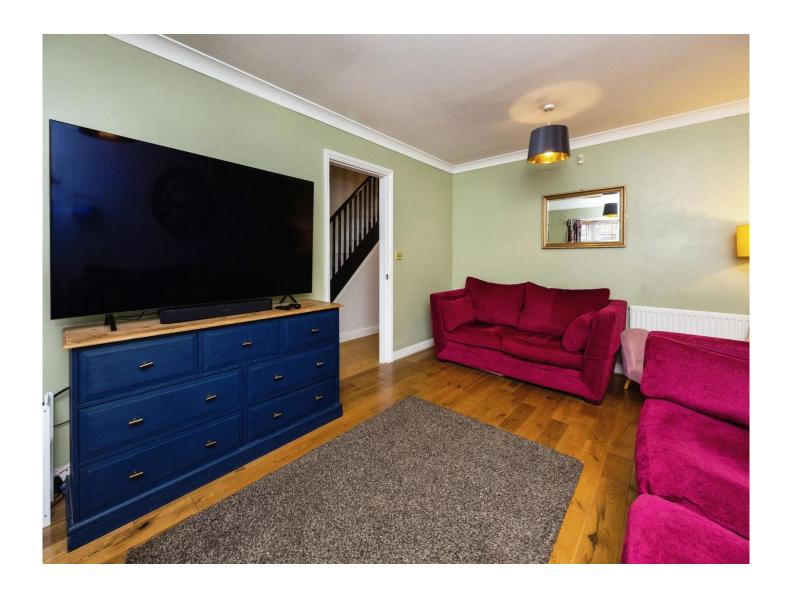

## Bishopswood Kingsnorth Ashford TN23 3RD

**Entrance Hall** 

Cloakroom

**Lounge** 17' 4" x 11' (5.28m x 3.35m)

**Dining Room** 10' 4" x 8' 4" ( 3.15m x 2.54m )

**Family Room** 9' 2" x 8' 3" ( 2.79m x 2.51m )