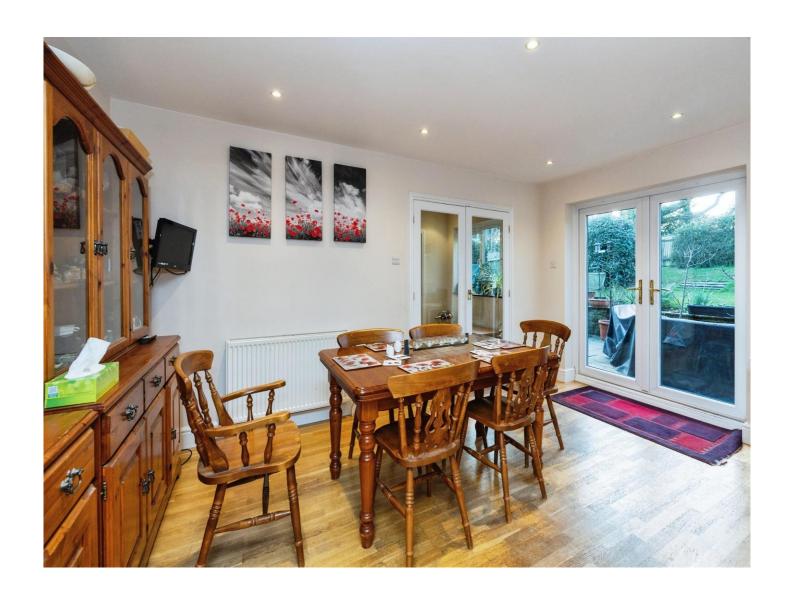

## **Entrance Hall**

Cloakroom

**Study** 9' 8" x 8' 10" ( 2.95m x 2.69m )

**Lounge** 23' 4" x 12' 7" ( 7.11m x 3.84m )

Kitchen/Diner

13' 10" x 20' 10" ( 4.22m x 6.35m )

**Utility Room** 

5' 9" x 5' 8" ( 1.75m x 1.73m )