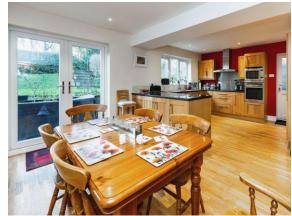

## **Entrance Hall**

Cloakroom

**Study** 9' 8" x 8' 10" ( 2.95m x 2.69m )

**Lounge** 23' 4" x 12' 7" ( 7.11m x 3.84m )

Kitchen/Diner

13' 10" x 20' 10" ( 4.22m x 6.35m )

**Utility Room** 

5' 9" x 5' 8" ( 1.75m x 1.73m )