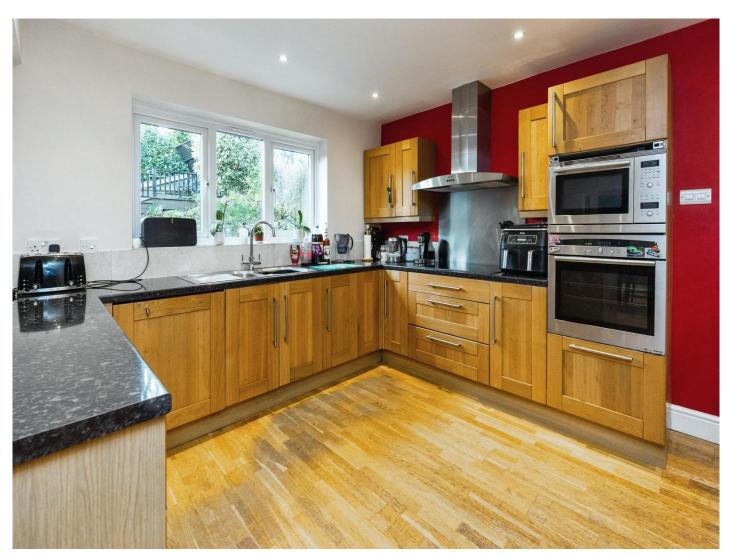

## **Entrance Hall**

Cloakroom

**Study** 9' 8" x 8' 10" ( 2.95m x 2.69m )

**Lounge** 23' 4" x 12' 7" ( 7.11m x 3.84m )

Kitchen/Diner

13' 10" x 20' 10" ( 4.22m x 6.35m )

**Utility Room** 

5' 9" x 5' 8" ( 1.75m x 1.73m )