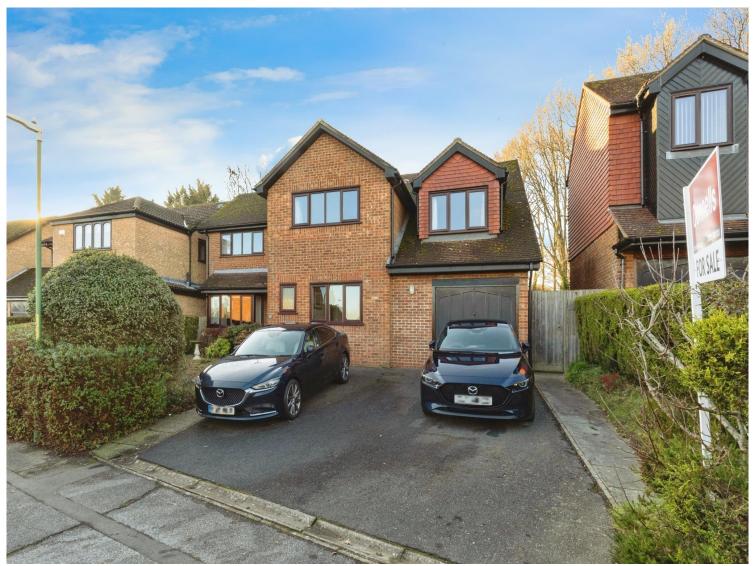

for sale

£600,000

Henley Meadows Tenterden TN30 6EN

Five Double Bedroom Detached Family
Home (1926 sqft) - Large Garage &
Driveway for Multiple Vehicles - Large
Kitchen/Diner - Two Reception Rooms Secluded Rear Garden - Utility Room &
Downstairs WC - En-suite to Master
Bedroom - Sought After Area in Tenterden

**Driveway** 

**Garage** 17' 5" x 11' 8" ( 5.31m x 3.56m )

**Rear Garden** 

This floor plan is for illustrative purposes only. It is not drawn to scale. Any measurements, floor areas (including any total floor area), openings and orientation are approximate. No details are guaranteed, they cannot be relied upon for any purpose and they do not form part of any agreement. No liability is taken for any error, omission or misstatement. A party must rely upon its own inspection(s). Powered by www.focalagent.com