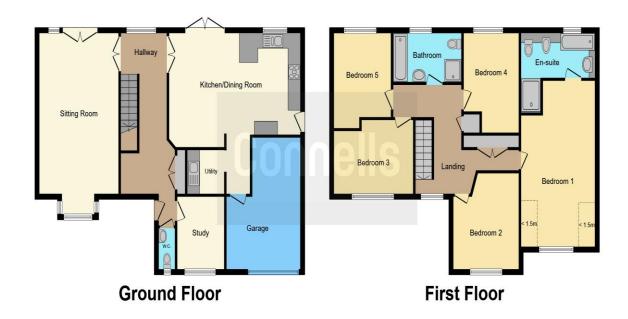

## **Entrance Hall**

Cloakroom

**Study** 9' 8" x 8' 10" ( 2.95m x 2.69m )

**Lounge** 23' 4" x 12' 7" ( 7.11m x 3.84m )

Kitchen/Diner

13' 10" x 20' 10" ( 4.22m x 6.35m )

**Utility Room** 

5' 9" x 5' 8" ( 1.75m x 1.73m )

**First Floor** 

Landing

Bedroom 1

21' 4" x 11' (6.50m x 3.35m)

**En-Suite** 

**Bedroom 2** 

12' 4" x 11' 6" ( 3.76m x 3.51m )

Bedroom 3

12' 9" x 9' 5" ( 3.89m x 2.87m )

Bedroom 4

11' 7" x 9' 2" ( 3.53m x 2.79m )

Bedroom 5

12' 9" x 8' 9" ( 3.89m x 2.67m )

**Bathroom** 

Outside

**Front Garden** 

**Driveway** 

**Garage** 17' 5" x 11' 8" ( 5.31m x 3.56m )

**Rear Garden** 

This floor plan is for illustrative purposes only. It is not drawn to scale. Any measurements, floor areas (including any total floor area), openings and orientation are approximate. No details are guaranteed, they cannot be relied upon for any purpose and they do not form part of any agreement. No liability is taken for any error, omission or misstatement. A party must rely upon its own inspection(s). Powered by www.focalagent.com