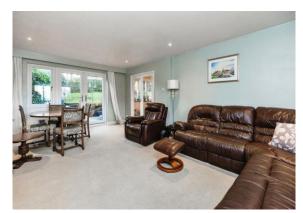

## **Entrance Hall**

Cloakroom

**Study** 9' 8" x 8' 10" ( 2.95m x 2.69m )

**Lounge** 23' 4" x 12' 7" ( 7.11m x 3.84m )

Kitchen/Diner

13' 10" x 20' 10" ( 4.22m x 6.35m )

**Utility Room** 

5' 9" x 5' 8" ( 1.75m x 1.73m )