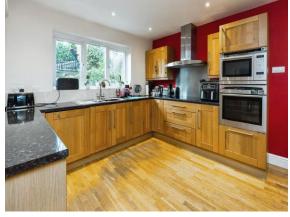

## **Entrance Hall**

Cloakroom

**Study** 9' 8" x 8' 10" ( 2.95m x 2.69m )

**Lounge** 23' 4" x 12' 7" ( 7.11m x 3.84m )

Kitchen/Diner

13' 10" x 20' 10" ( 4.22m x 6.35m )

**Utility Room** 

5' 9" x 5' 8" ( 1.75m x 1.73m )