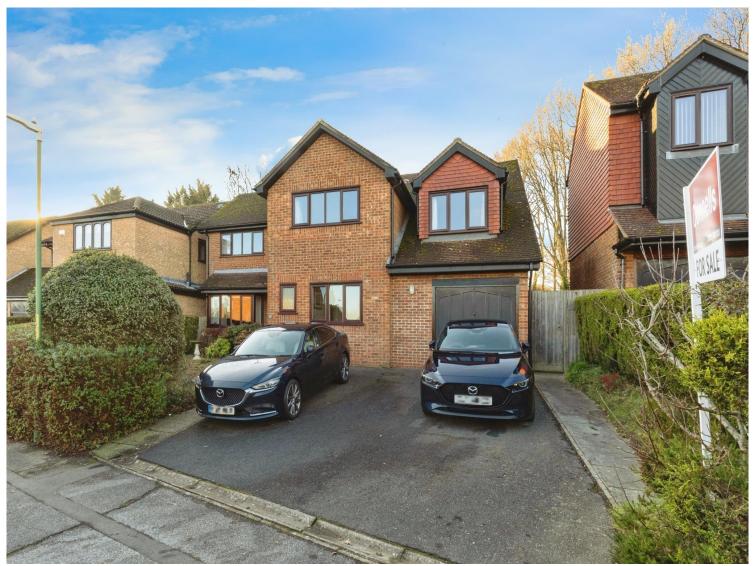

for sale

£625,000

Henley Meadows Tenterden TN30 6EN

Five Double Bedroom Detached Family Home (1926 sqft) - Large Garage & Driveway for Multiple Vehicles - Large Kitchen/Diner - Two Reception Rooms -Secluded Rear Garden - Utility Room & Downstairs WC - En-suite to Master Bedroom - Sought After Area in Tenterden

**Driveway** 

**Garage** 17' 5" x 11' 8" ( 5.31m x 3.56m )

Rear Garden

This floor plan is for illustrative purposes only. It is not drawn to scale. Any measurements, floor areas (including any total floor area), openings and orientation are approximate. No details are guaranteed, they cannot be relied upon for any purpose and they do not form part of any agreement. No liability is taken for any error, omission or misstatement. A party must rely upon its own inspection(s). Powered by www.focalagent.com