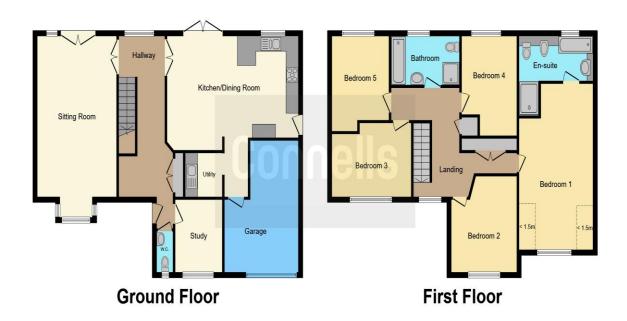

## **Entrance Hall**

Cloakroom

**Study** 9' 8" x 8' 10" ( 2.95m x 2.69m )

**Lounge** 23' 4" x 12' 7" ( 7.11m x 3.84m )

Kitchen/Diner

13' 10" x 20' 10" ( 4.22m x 6.35m )

**Utility Room** 

5' 9" x 5' 8" ( 1.75m x 1.73m )

**First Floor** 

Landing

Bedroom 1

21' 4" x 11' (6.50m x 3.35m)

**En-Suite** 

Bedroom 2

12' 4" x 11' 6" ( 3.76m x 3.51m )

Bedroom 3

12' 9" x 9' 5" ( 3.89m x 2.87m )

Bedroom 4

11' 7" x 9' 2" ( 3.53m x 2.79m )

Bedroom 5

12' 9" x 8' 9" ( 3.89m x 2.67m )

**Bathroom** 

Outside

**Front Garden** 

**Driveway** 

**Garage** 17' 5" x 11' 8" ( 5.31m x 3.56m )

Rear Garden

This floor plan is for illustrative purposes only. It is not drawn to scale. Any measurements, floor areas (including any total floor area), openings and orientation are approximate. No details are guaranteed, they cannot be relied upon for any purpose and they do not form part of any agreement. No liability is taken for any error, omission or misstatement. A party must rely upon its own inspection(s). Powered by www.focalagent.com