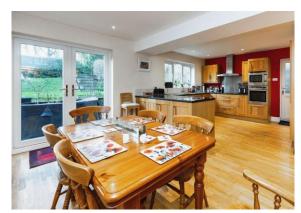

## **Entrance Hall**

Cloakroom

**Study** 9' 8" x 8' 10" ( 2.95m x 2.69m )

**Lounge** 23' 4" x 12' 7" ( 7.11m x 3.84m )

Kitchen/Diner

13' 10" x 20' 10" ( 4.22m x 6.35m )

**Utility Room** 

5' 9" x 5' 8" ( 1.75m x 1.73m )