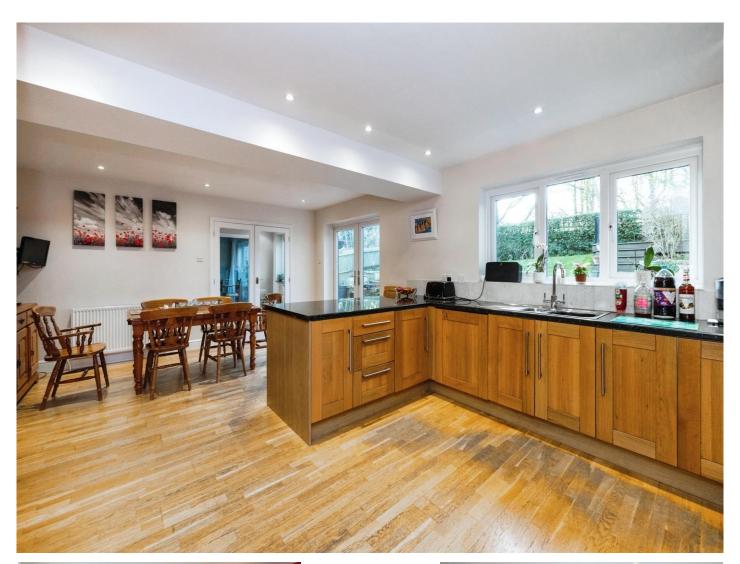

## **Entrance Hall**

Cloakroom

**Study** 9' 8" x 8' 10" ( 2.95m x 2.69m )

**Lounge** 23' 4" x 12' 7" ( 7.11m x 3.84m )

Kitchen/Diner

13' 10" x 20' 10" ( 4.22m x 6.35m )

**Utility Room** 

5' 9" x 5' 8" ( 1.75m x 1.73m )