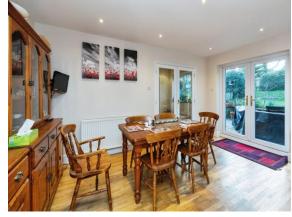

## **Entrance Hall**

Cloakroom

**Study** 9' 8" x 8' 10" ( 2.95m x 2.69m )

**Lounge** 23' 4" x 12' 7" ( 7.11m x 3.84m )

Kitchen/Diner

13' 10" x 20' 10" ( 4.22m x 6.35m )

**Utility Room** 

5' 9" x 5' 8" ( 1.75m x 1.73m )