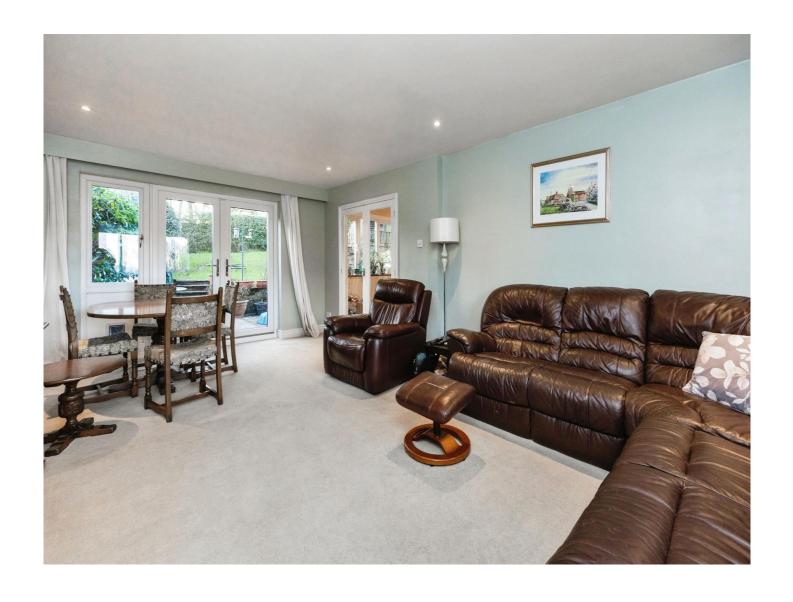

## **Entrance Hall**

Cloakroom

**Study** 9' 8" x 8' 10" ( 2.95m x 2.69m )

**Lounge** 23' 4" x 12' 7" ( 7.11m x 3.84m )

Kitchen/Diner

13' 10" x 20' 10" ( 4.22m x 6.35m )

**Utility Room** 

5' 9" x 5' 8" ( 1.75m x 1.73m )