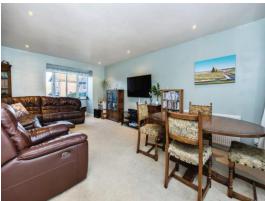

## **Entrance Hall**

Cloakroom

**Study** 9' 8" x 8' 10" ( 2.95m x 2.69m )

**Lounge** 23' 4" x 12' 7" ( 7.11m x 3.84m )

Kitchen/Diner

13' 10" x 20' 10" ( 4.22m x 6.35m )

**Utility Room** 

5' 9" x 5' 8" ( 1.75m x 1.73m )