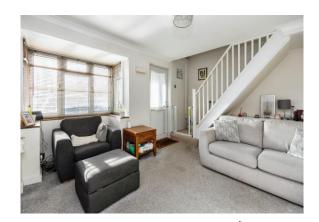

## **Entrance Porch**

**Lounge** 15' x 10' 8" ( 4.57m x 3.25m )

Kitchen

14' 10" x 11' 4" ( 4.52m x 3.45m )

**Conservatory** 8' 3" x 7' 2" ( 2.51m x 2.18m )

**First Floor** 

Landing

**Bedroom 1** 10' 7" x 10' 9" ( 3.23m x 3.28m )