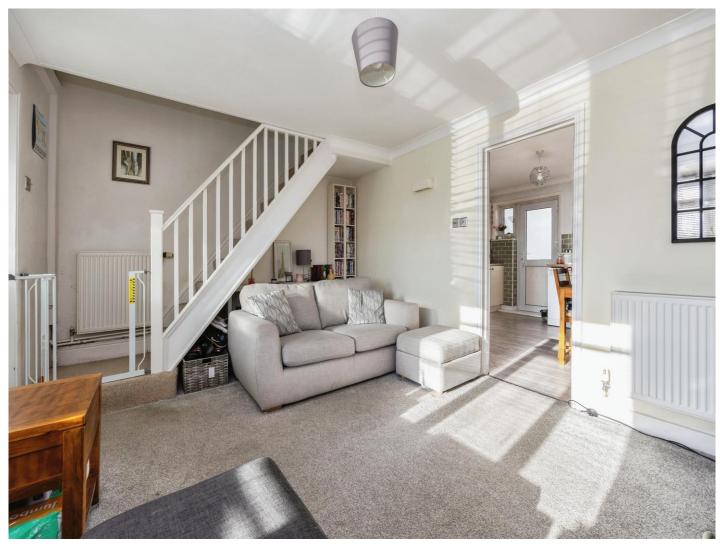

## **Entrance Porch**

**Lounge** 15' x 10' 8" ( 4.57m x 3.25m )

Kitchen

14' 10" x 11' 4" ( 4.52m x 3.45m )

**Conservatory** 8' 3" x 7' 2" ( 2.51m x 2.18m )

**First Floor** 

Landing

**Bedroom 1** 10' 7" x 10' 9" ( 3.23m x 3.28m )