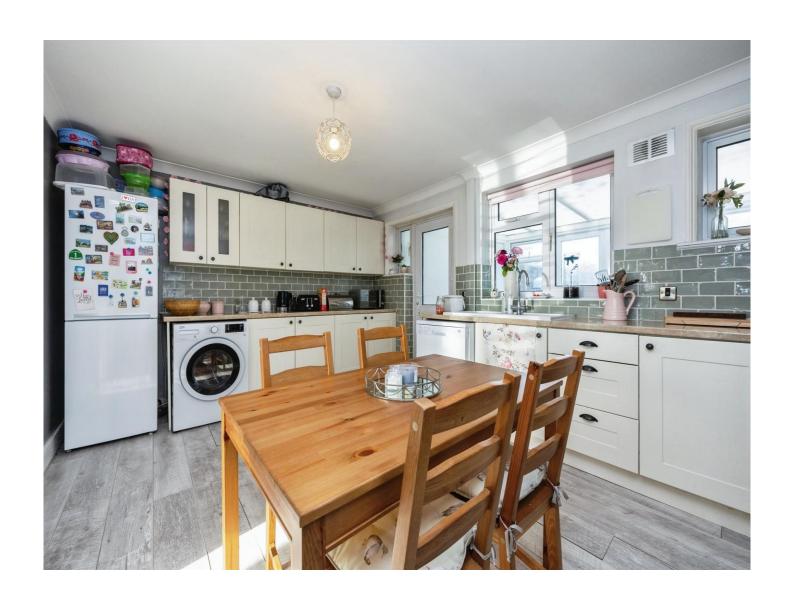

## **Entrance Porch**

**Lounge** 15' x 10' 8" ( 4.57m x 3.25m )

Kitchen

14' 10" x 11' 4" ( 4.52m x 3.45m )

**Conservatory** 8' 3" x 7' 2" ( 2.51m x 2.18m )

**First Floor** 

Landing

**Bedroom 1** 10' 7" x 10' 9" ( 3.23m x 3.28m )