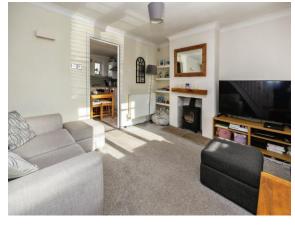

## **Entrance Porch**

**Lounge** 15' x 10' 8" ( 4.57m x 3.25m )

Kitchen

14' 10" x 11' 4" ( 4.52m x 3.45m )

**Conservatory** 8' 3" x 7' 2" ( 2.51m x 2.18m )

**First Floor** 

Landing

**Bedroom 1** 10' 7" x 10' 9" ( 3.23m x 3.28m )