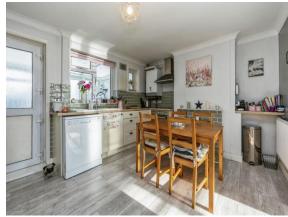

## **Entrance Porch**

**Lounge** 15' x 10' 8" ( 4.57m x 3.25m )

Kitchen

14' 10" x 11' 4" ( 4.52m x 3.45m )

**Conservatory** 8' 3" x 7' 2" ( 2.51m x 2.18m )

**First Floor** 

Landing

**Bedroom 1** 10' 7" x 10' 9" ( 3.23m x 3.28m )