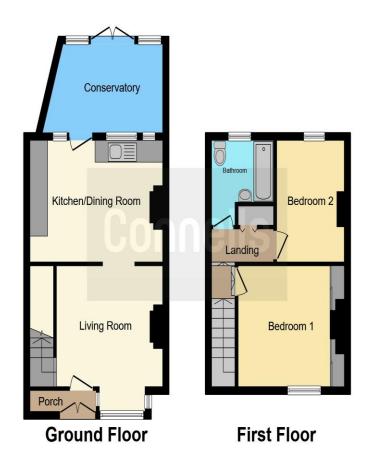

## **Entrance Porch**

**Lounge** 15' x 10' 8" ( 4.57m x 3.25m )

Kitchen

14' 10" x 11' 4" ( 4.52m x 3.45m )

**Conservatory** 8' 3" x 7' 2" ( 2.51m x 2.18m )

**First Floor** 

Landing

**Bedroom 1** 10' 7" x 10' 9" ( 3.23m x 3.28m )

**Bedroom 2** 11' x 7' 6" ( 3.35m x 2.29m )

**Bathroom** 

Outside

Rear Garden

Driveway

This floor plan is for illustrative purposes only. It is not drawn to scale. Any measurements, floor areas (including any total floor area), openings and orientation are approximate. No details are guaranteed, they cannot be relied upon for any purpose and they do not form part of any agreement. No liability is taken for any error, omission or misstatement. A party must rely upon its own inspection(s). Powered by www.focalagent.com