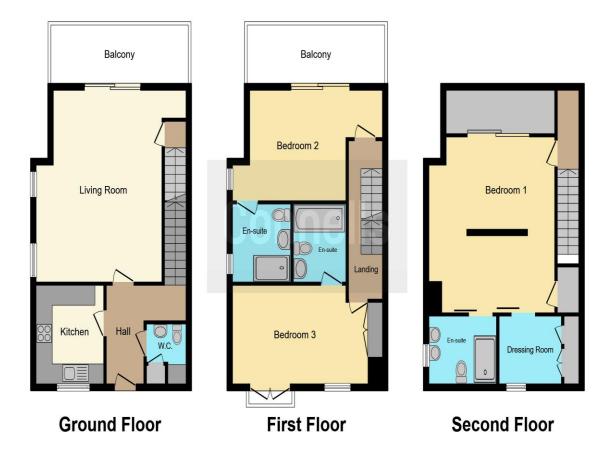

### Riverside Walk Ashford TN23 4AR

**First Floor** 

#### **Entrance Hall**

#### Cloakroom

Lounge 18' 3" x 17' (5.56m x 5.18m)

#### Balcony

**Kitchen** 9' 8" x 8' 3" ( 2.95m x 2.51m )

#### **Second Floor**

#### Landing

Bedroom 2 14' x 10' 10" ( 4.27m x 3.30m )

**En-Suite** 

Bedroom 3 16' 3" x 11' 6" ( 4.95m x 3.51m )

#### **En-Suite**

**Third Floor** 

Bedroom 1 17' 6" x 17' 6" ( 5.33m x 5.33m )

**Balcony** 

Walk In Wardrobe

**Shower Room** 

#### Outside

#### **Gated Parking**

**Shed** 15' 8" x 5' 7" ( 4.78m x 1.70m )

#### **Agents Note**

There is a yearly management charge - amount to be confirmed

This floor plan is for illustrative purposes only. It is not drawn to scale. Any measurements, floor areas (including any total floor area), openings and orientation are approximate. No details are guaranteed, they cannot be relied upon for any purpose and they do not form part of any agreement. No liability is taken for any error, omission or misstatement. A party must rely upon its own inspection(s). Powered by www.focalagent.com