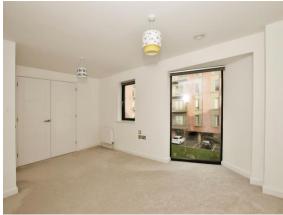

#### Landing

Bedroom 2 14' x 10' 10" ( 4.27m x 3.30m )

**En-Suite** 

Bedroom 3 16' 3" x 11' 6" ( 4.95m x 3.51m )