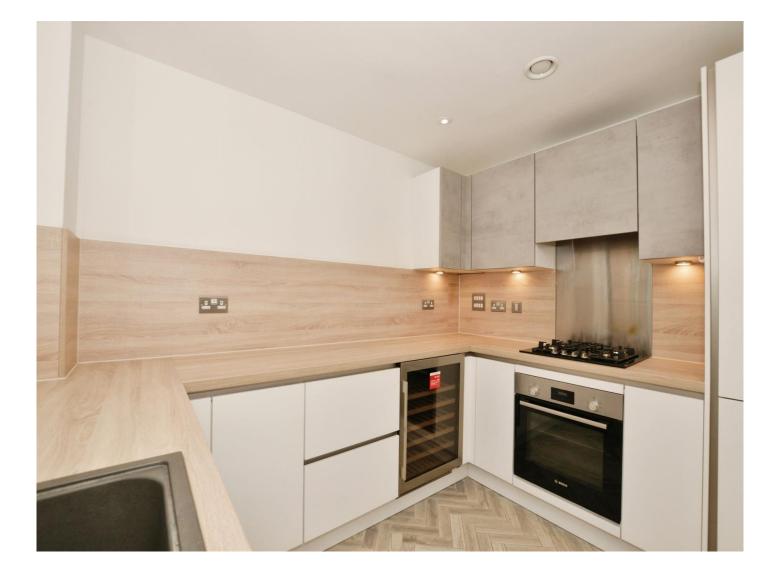

Insulated Shed with Electricity - En-Suite to Every Bedroom -Master Suite with Balcony & Walk in Wardrobe - Over 6 Years Left on NHBC -Close to Train Station







### Riverside Walk Ashford TN23 4AR

**First Floor** 

#### **Entrance Hall**

#### Cloakroom

Lounge 18' 3" x 17' (5.56m x 5.18m)

#### Balcony

**Kitchen** 9' 8" x 8' 3" ( 2.95m x 2.51m )







#### **Second Floor**

#### Landing

Bedroom 2 14' x 10' 10" ( 4.27m x 3.30m )

**En-Suite** 

Bedroom 3 16' 3" x 11' 6" ( 4.95m x 3.51m )

#### **En-Suite**

**Third Floor** 

Bedroom 1 17' 6" x 17' 6" ( 5.33m x 5.33m )

**Balcony** 

Walk In Wardrobe

**Shower Room** 

#### Outside

#### **Gated Parking**

**Shed** 15' 8" x 5' 7" ( 4.78m x 1.70m )

#### **Agents Note**

There is a yearly management charge - amount to be confirmed





This floor plan is for illustrative purposes only. It is not drawn to scale. Any measurements, floor areas (including any total floor area), openings and orientation are approximate. No details are guaranteed, they cannot be relied upon for any purpose and they do not form part of any agreement. No liability is taken for any error, omission or misstatement. A party must rely upon its own inspection(s). Powered by www.focalagent.com

To view this property please contact Connells on

#### T 01233 502020 E parkfarm@connells.co.uk

Unit 3 Moatfield Meadow Kingsnorth ASHFORD TN23 3LU

Property Ref: PFM405902 - 0002

Tenure: Freehold

**EPC Rating: B** 

view this property online connells.co.uk/Property/PFM405902





1. MONEY LAUNDERING REGULATIONS Intending purchasers will be asked to prod