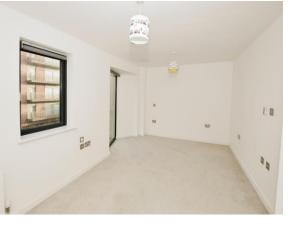

#### Cloakroom

Lounge 18' 3" x 17' (5.56m x 5.18m)

#### Balcony

**Kitchen** 9' 8" x 8' 3" ( 2.95m x 2.51m )