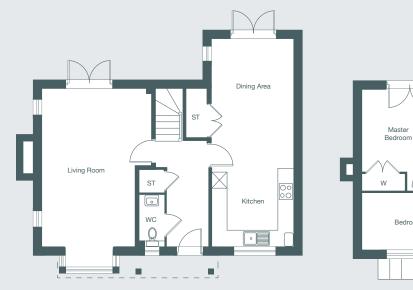

#### GROUND FLOOR

Living Room 6.08m x 3.55m 20'0" x 11'8" Kitchen 3.43m x 3.16m 11'3" x 10'4" Dining Area 4.57m x 3.16m 15'0" x 10'4"

#### FIRST FLOOR

Master Bedroom with en-suite

3.18m max x 3.11m x 10'5" max x 10'3" Bedroom 2 3.68m max x 3.54m max 11'10" max x 11'8" max Bedroom 3 3.68m x 2.15m 12'1" x 7'1" Bedroom 4 3.25m max x 2.44m max 10'8" max x 8'0" max

CAMPION Plots 50, 71, 81, 99, 100, 103.

Each set of floor plans may be reproduced at a different scale to others within the brochure. Floor plans, dimensions and CGI illustrations are indicative only and can be liable to change during construction. Please check with the sales agent if you require further information.