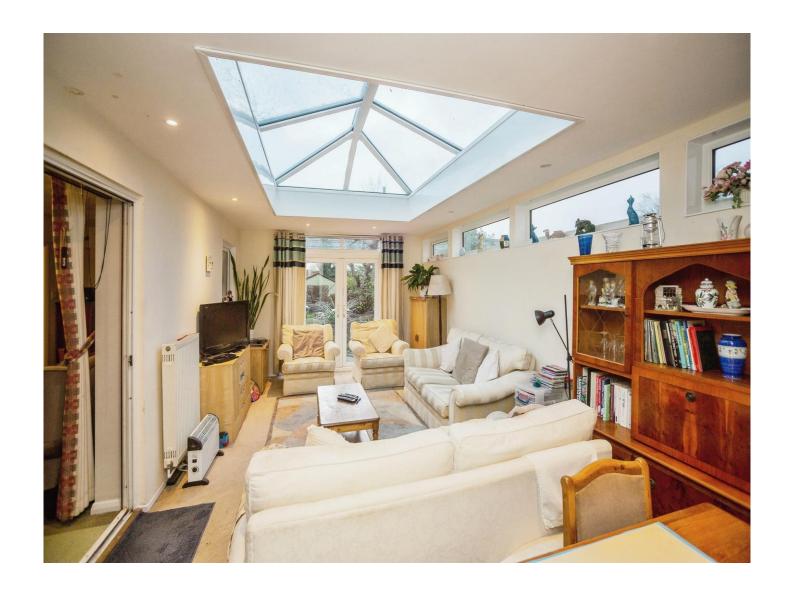

lose to Bus Route and Amenities







## St. Stephens Walk ASHFORD TN23 5BE

**Entrance Hall** 

**Bedroom 1** 

12' 9" x 12' 8" ( 3.89m x 3.86m )

Kitchen Area

10' 2" x 9' 3" ( 3.10m x 2.82m )

**Lounge Area** 

10' 7" x 9' 7" ( 3.23m x 2.92m )

**Dining Room** 

13' 10" x 6' 2" ( 4.22m x 1.88m )

Cloakroom

**Annexe** 

**Kitchen** 

14' 8" x 8' 11" ( 4.47m x 2.72m )

**Dining Room** 20' 5" x 6' 9" ( 6.22m x 2.06m )

**Shower Room** 

**Sun Room** 

20' 8" x 11' 5" ( 6.30m x 3.48m )







## **First Floor**

Landing

**Bathroom** 

**Bedroom 3** 

11' 7" x 10' 5" ( 3.53m x 3.17m )

**Bedroom 2** 12' 9" x 11' 8" ( 3.89m x 3.56m )

Bedroom 4

8' 2" x 8' 2" ( 2.49m x 2.49m )

## **Outside**

Rear Garden

**Gated Parking In Garden** 

"Agents Note - No dropped kerb "

**Front Parking** 





This floor plan is for illustrative purposes only. It is not drawn to scale. Any measurements, floor areas (including any total floor area), openings and orientation are approximate. No details are guaranteed, they cannot be relied upon for any purpose and they do not form part of any agreement. No liability is taken for any error, omission or misstatement. A party must rely upon its own inspection(s). Powered by www.focalagent.com

To view this property please contact Connells on

## T 01233 502020 E parkfarm@connells.co.uk

Unit 3 Moatfield Meadow Kingsnorth ASHFORD TN23 3LU

Property Ref: PFM405865 - 0014
Tenure:Freehold EPC Rating: C

Council Tax Band: B

view this property online connells.co.uk/Property/PFM405865





<sup>1.</sup> MONEY LAUNDERING REGULATIONS Intending purchasers