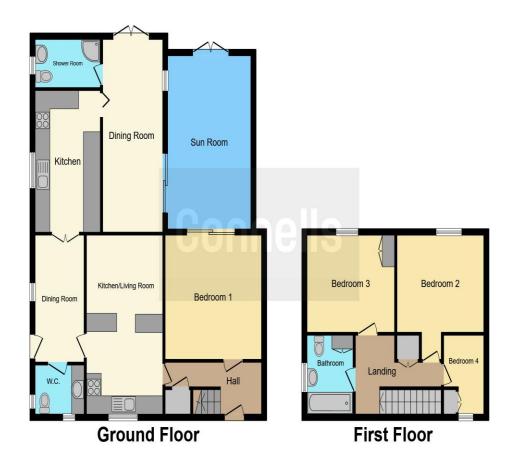

## St. Stephens Walk ASHFORD TN23 5BE

**Entrance Hall** 

**Bedroom 1** 

12' 9" x 12' 8" ( 3.89m x 3.86m )

Kitchen Area

10' 2" x 9' 3" ( 3.10m x 2.82m )

**Lounge Area** 

10' 7" x 9' 7" ( 3.23m x 2.92m )

**Dining Room** 

13' 10" x 6' 2" ( 4.22m x 1.88m )

Cloakroom

**Annexe** 

**Kitchen** 

14' 8" x 8' 11" ( 4.47m x 2.72m )

**Dining Room** 20' 5" x 6' 9" ( 6.22m x 2.06m )

**Shower Room** 

**Sun Room** 

20' 8" x 11' 5" ( 6.30m x 3.48m )

## **First Floor**

Landing

**Bathroom** 

**Bedroom 3** 

11' 7" x 10' 5" ( 3.53m x 3.17m )

**Bedroom 2** 12' 9" x 11' 8" ( 3.89m x 3.56m )

Bedroom 4

8' 2" x 8' 2" ( 2.49m x 2.49m )

## **Outside**

Rear Garden

**Gated Parking In Garden** 

"Agents Note - No dropped kerb "

**Front Parking** 

This floor plan is for illustrative purposes only. It is not drawn to scale. Any measurements, floor areas (including any total floor area), openings and orientation are approximate. No details are guaranteed, they cannot be relied upon for any purpose and they do not form part of any agreement. No liability is taken for any error, omission or misstatement. A party must rely upon its own inspection(s). Powered by www.focalagent.com