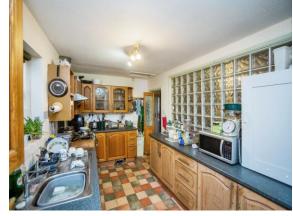

**Dining Room** 

13' 10" x 6' 2" ( 4.22m x 1.88m )

Cloakroom

**Annexe** 

**Kitchen** 

14' 8" x 8' 11" ( 4.47m x 2.72m )

**Dining Room** 20' 5" x 6' 9" ( 6.22m x 2.06m )

**Shower Room** 