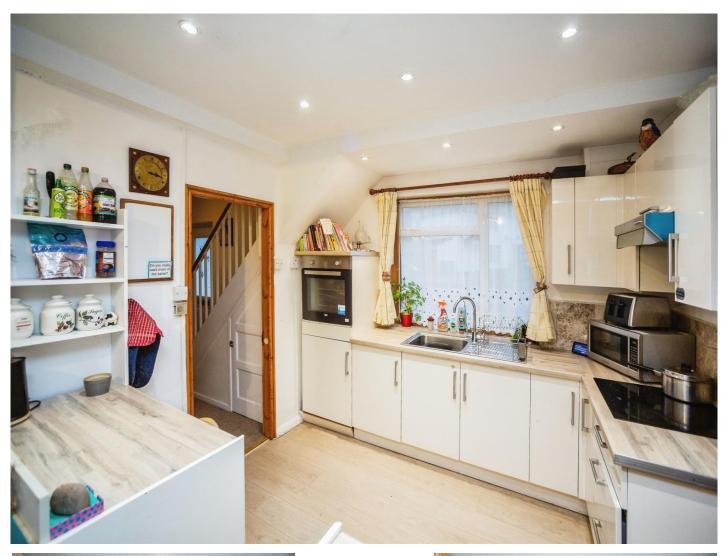

**Dining Room** 

13' 10" x 6' 2" ( 4.22m x 1.88m )

Cloakroom

**Annexe** 

**Kitchen** 

14' 8" x 8' 11" ( 4.47m x 2.72m )

**Dining Room** 20' 5" x 6' 9" ( 6.22m x 2.06m )

**Shower Room** 